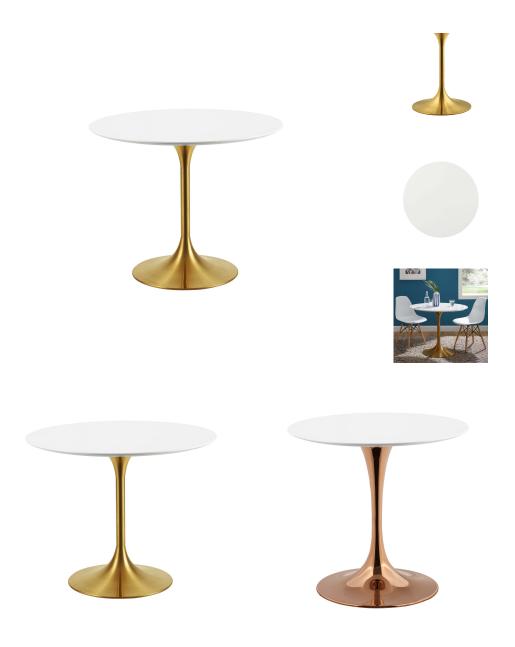

## Saarinen Tulip 36" Round Wood Dining Table

\$916.00

## Description

Reflecting a seamless organic shape and timeless form, the Lippa dining table has become a symbol of modernism for over the past 60 years. Before its release, homes were filled with clunky remnants of an industrial age long gone by. But in order to advance into the new world, homes first had to transition from the traditional square table, into a piece that connoted progress. The base and dimensions are true to the original specifications, while the tables circular white top and metal tapered base are carefully lacquered with a chipresistant finish. Set Includes: One - Lippa 36" Round Dining Table