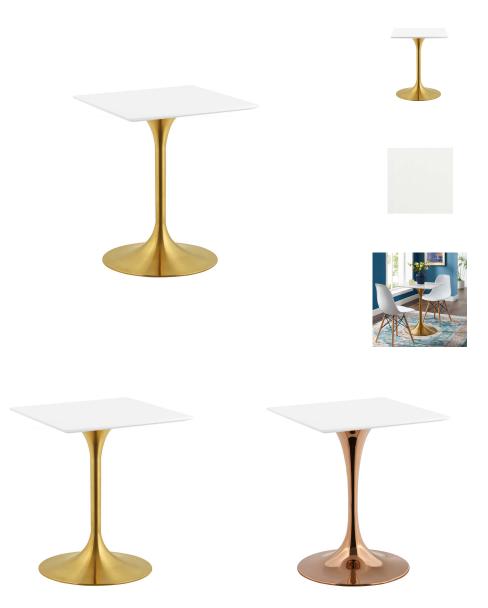

## Saarinen Tulip 24" Square Wood Top Dining Table

\$733.00

## Description

Reflecting a seamless organic shape and timeless form, the Lippa side table has become a symbol of modernism for over the past 60 years. Before its release, homes were filled with clunky remnants of an industrial age long gone by. But in order to advance into the new world, homes first had to transition from the traditional table, into a piece that connoted progress. The base and dimensions are true to the original specifications, while the tables square white top and metal tapered base are carefully lacquered with a chip-resistant finish. Set Includes: One – Lippa 24" Square Dining Table