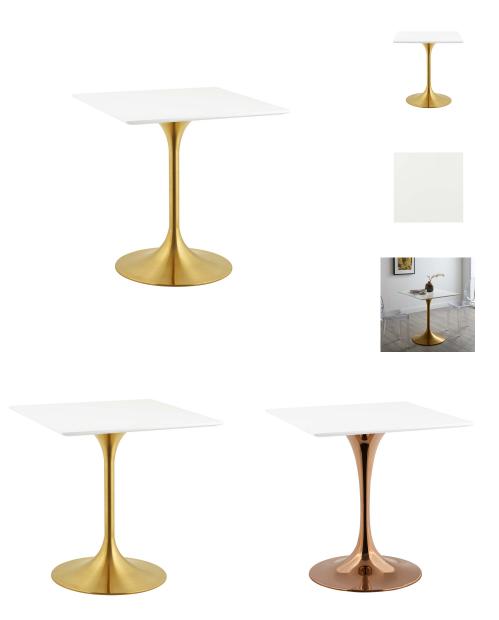

## Saarinen Tulip 28" Square Wood Top Dining Table

\$774.00

## Description

Reflecting a seamless organic shape and timeless form, the Lippa side table has become a symbol of modernism for over the past 60 years. Before its release, homes were filled with clunky remnants of an industrial age long gone by. But in order to advance into the new world, homes first had to transition from the traditional table, into a piece that connoted progress. The base and dimensions are true to the original specifications, while the tables square white top and metal tapered base are carefully lacquered with a chip-resistant finish. Set Includes: One – Lippa 28" Square Dining Table