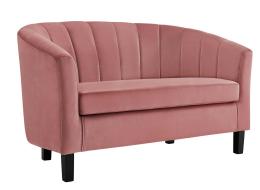

## Description

A fresh outlook on a familiar classic, Prospect Performance Velvet Loveseat brings intrinsic luxury to your living space. This barrel back loveseat comes upholstered in stain-resistant performance velvet polyester, and boasts chic channel tufting, updating the Chesterfieldinspired profile with retro modern design elements. The densely padded removable seat and backrest grant approachable comfort that beckons guests to sit and stay a while. Maximum Weight Capacity: 331 lbs. Set Includes: One – Prospect Channel Tufted Loveseat