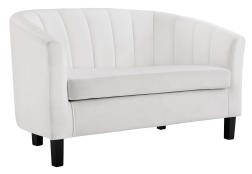

## Description

A fresh outlook on a familiar classic, Prospect Performance Velvet Loveseat brings intrinsic luxury to your living space. This barrel back loveseat comes upholstered in stain-resistant performance velvet polyester, and boasts chic channel tufting, updating the Chesterfieldinspired profile with retro modern design elements. The densely padded removable seat and backrest grant approachable comfort that beckons guests to sit and stay a while. Maximum Weight Capacity: 331 lbs. Set Includes: One – Prospect Channel Tufted Loveseat