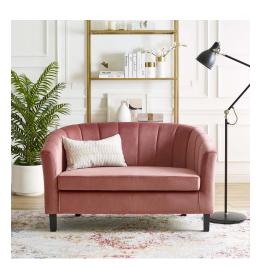

## Description

A fresh outlook on a familiar classic, Prospect Performance Velvet Loveseat brings intrinsic luxury to your living space. This barrel back loveseat comes upholstered in stain-resistant performance velvet polyester, and boasts chic channel tufting, updating the Chesterfieldinspired profile with retro modern design elements. The densely padded removable seat and backrest grant approachable comfort that beckons guests to sit and stay a while. Maximum Weight Capacity: 331 lbs. Set Includes: One – Prospect Channel Tufted Loveseat