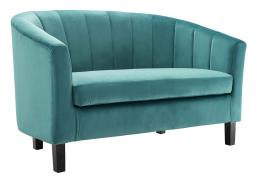

## Description

A fresh outlook on a familiar classic, Prospect Performance Velvet Loveseat brings intrinsic luxury to your living space. This barrel back loveseat comes upholstered in stain-resistant performance velvet polyester, and boasts chic channel tufting, updating the Chesterfieldinspired profile with retro modern design elements. The densely padded removable seat and backrest grant approachable comfort that beckons guests to sit and stay a while. Maximum Weight Capacity: 331 lbs. Set Includes: One – Prospect Channel Tufted Loveseat