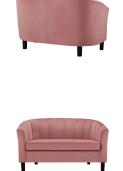

## Description

A fresh outlook on a familiar classic, Prospect Performance Velvet Loveseat brings intrinsic luxury to your living space. This barrel back loveseat comes upholstered in stain-resistant performance velvet polyester, and boasts chic channel tufting, updating the Chesterfieldinspired profile with retro modern design elements. The densely padded removable seat and backrest grant approachable comfort that beckons guests to sit and stay a while. Maximum Weight Capacity: 331 lbs. Set Includes: One – Prospect Channel Tufted Loveseat