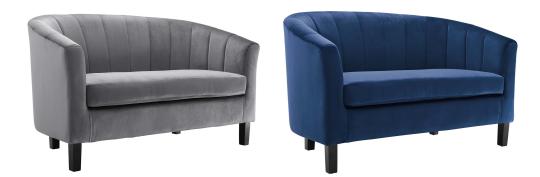

## Description

A fresh outlook on a familiar classic, Prospect Performance Velvet Loveseat brings intrinsic luxury to your living space. This barrel back loveseat comes upholstered in stain-resistant performance velvet polyester, and boasts chic channel tufting, updating the Chesterfieldinspired profile with retro modern design elements. The densely padded removable seat and backrest grant approachable comfort that beckons guests to sit and stay a while. Maximum Weight Capacity: 331 lbs. Set Includes: One – Prospect Channel Tufted Loveseat