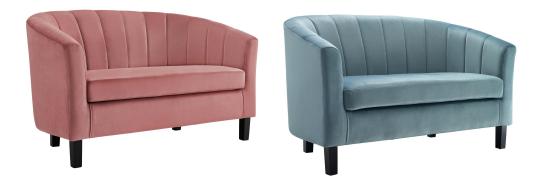

## Description

A fresh outlook on a familiar classic, Prospect Performance Velvet Loveseat brings intrinsic luxury to your living space. This barrel back loveseat comes upholstered in stain-resistant performance velvet polyester, and boasts chic channel tufting, updating the Chesterfieldinspired profile with retro modern design elements. The densely padded removable seat and backrest grant approachable comfort that beckons guests to sit and stay a while. Maximum Weight Capacity: 331 lbs. Set Includes: One – Prospect Channel Tufted Loveseat