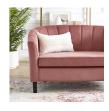

## Description

A fresh outlook on a familiar classic, Prospect Performance Velvet Loveseat brings intrinsic luxury to your living space. This barrel back loveseat comes upholstered in stain-resistant performance velvet polyester, and boasts chic channel tufting, updating the Chesterfieldinspired profile with retro modern design elements. The densely padded removable seat and backrest grant approachable comfort that beckons guests to sit and stay a while. Maximum Weight Capacity: 331 lbs. Set Includes: One – Prospect Channel Tufted Loveseat