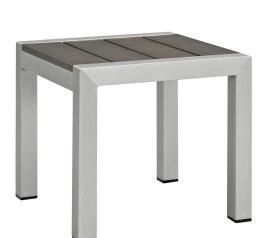

## Description

Enjoy your patio or backyard leisure time with the strong and durable Shore Outdoor Patio End Table. Made with an anodized brushed aluminum frame, and non-marking black plastic foot caps, Shore Patio Accent Table features tone-on-tone grays with wood accents on the paneling for a chic and minimalist look. The Shore Outdoor Side End Table is a piece built to last with the versatility youve been looking for in an outdoor end table. Set Includes: One – Shore Side Table