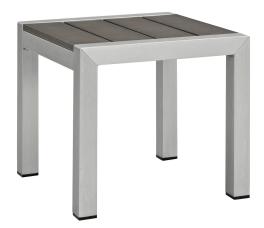

## Description

Enjoy your patio or backyard leisure time with the strong and durable Shore Outdoor Patio End Table. Made with an anodized brushed aluminum frame, and non-marking black plastic foot caps, Shore Patio Accent Table features tone-on-tone grays with wood accents on the paneling for a chic and minimalist look. The Shore Outdoor Side End Table is a piece built to last with the versatility youve been looking for in an outdoor end table. Set Includes: One – Shore Side Table