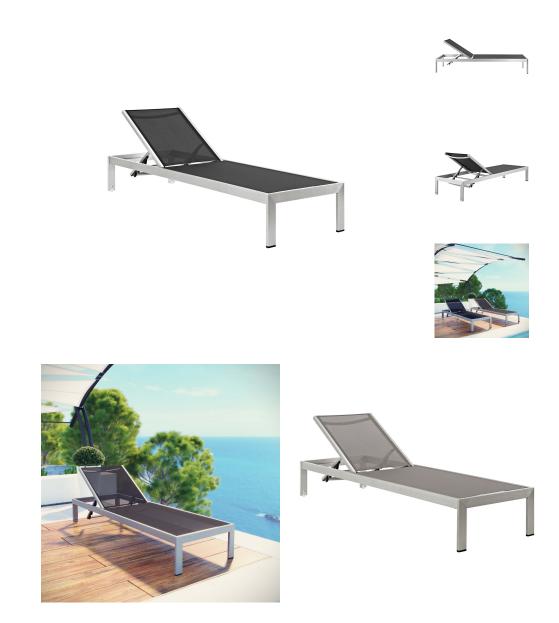

## **Shore Outdoor Patio Aluminum Mesh Chaise**

\$487.00

## Description

Maintain clean lines with the Shore Outdoor Patio Sun Lounger in Mesh. Strong and durable, relax in the Shore Outdoor Chaise Lounge as you choose from four available recline positions or sunbathe while lying flush. Made with an anodized brushed aluminum frame and tone-ontone grays, Shore Patio Lounge Chair is a breeze to assemble, comes with clear wheels for easy mobility on the top end, and non-marking black plastic foot caps under the bottom two support legs. Chic and minimalist, the Shore Outdoor Sun Lounger in Mesh is a piece built to last with the comfort and versatility youve been looking for in an outdoor lounger. Set Includes: One - Shore Chaise

## **Additional Information**

| SKU        | SMODC13191                                                                                                                                                                               |
|------------|------------------------------------------------------------------------------------------------------------------------------------------------------------------------------------------|
| Dimensions | Overall Product Dimensions: 76"L x 25"W x 12 - 19.5 - 26.5 - 32.5 - 36"H Seat Dimensions: 45.5"L x 12"H Backrest Dimensions: 27.5"L x 21.5"W x 7.5 - 23.5"H Base Dimensions: 76"L x 25"W |