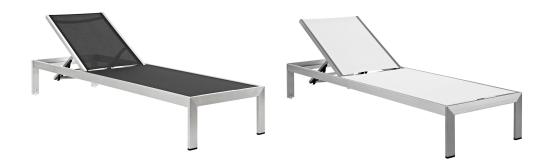

## **Shore Outdoor Patio Aluminum Mesh Chaise**

\$487.00

## Description

Maintain clean lines with the Shore Outdoor Patio Sun Lounger in Mesh. Strong and durable, relax in the Shore Outdoor Chaise Lounge as you choose from four available recline positions or sunbathe while lying flush. Made with an anodized brushed aluminum frame and tone-ontone grays, Shore Patio Lounge Chair is a breeze to assemble, comes with clear wheels for easy mobility on the top end, and non-marking black plastic foot caps under the bottom two support legs. Chic and minimalist, the Shore Outdoor Sun Lounger in Mesh is a piece built to last with the comfort and versatility youve been looking for in an outdoor lounger. Set Includes: One - Shore Chaise