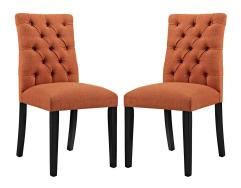

## **Duchess Dining Chair Fabric Set Of 2** \$363.00

## Description

Bestow elegance with the Duchess Dining Chair. Chic and luxurious, Duchess features a stylish curvy form, richly tufted button back, dense foam padding, fine fabric upholstery, and wood legs topped with non-marking foot caps. Resonate grace and charm with a dining chair perfect for the modern home. Set Includes: Two - Duchess Dining Chair