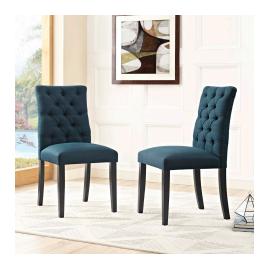

## **Duchess Dining Chair Fabric Set Of 2** \$363.00

## Description

Bestow elegance with the Duchess Dining Chair. Chic and luxurious, Duchess features a stylish curvy form, richly tufted button back, dense foam padding, fine fabric upholstery, and wood legs topped with non-marking foot caps. Resonate grace and charm with a dining chair perfect for the modern home. Set Includes: Two - Duchess Dining Chair