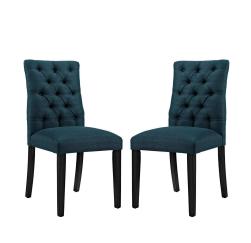

## **Duchess Dining Chair Fabric Set Of 2** \$363.00

## Description

Bestow elegance with the Duchess Dining Chair. Chic and luxurious, Duchess features a stylish curvy form, richly tufted button back, dense foam padding, fine fabric upholstery, and wood legs topped with non-marking foot caps. Resonate grace and charm with a dining chair perfect for the modern home. Set Includes: Two - Duchess Dining Chair