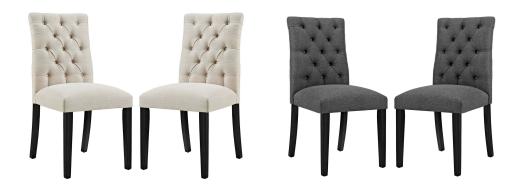

## **Duchess Dining Chair Fabric Set Of 2** \$363.00

## Description

Bestow elegance with the Duchess Dining Chair. Chic and luxurious, Duchess features a stylish curvy form, richly tufted button back, dense foam padding, fine fabric upholstery, and wood legs topped with non-marking foot caps. Resonate grace and charm with a dining chair perfect for the modern home. Set Includes: Two - Duchess Dining Chair