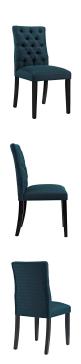

## Description

Bestow elegance with the Duchess Dining Chair. Chic and luxurious, Duchess features a stylish curvy form, richly tufted button back, dense foam padding, fine fabric upholstery, and wood legs topped with non-marking foot caps. Resonate grace and charm with a dining chair perfect for the modern home. Set Includes: Two - Duchess Dining Chair

## **Additional Information**

| SKU        | SMODC15645                                                                                                                                                                                |
|------------|-------------------------------------------------------------------------------------------------------------------------------------------------------------------------------------------|
| Dimensions | Overall Dining Chair Dimensions: 18.5"L x<br>24.5"W x 37.5"H Seat Dimensions: 18.5"L x 17.5"W<br>x 21.5"H Backrest Thickness: 3"W Overall<br>Product Dimensions: 18.5"L x 24.5"W x 37.5"H |