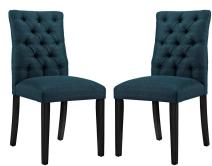

## **Duchess Dining Chair Fabric Set Of 2** \$363.00

## Description

Bestow elegance with the Duchess Dining Chair. Chic and luxurious, Duchess features a stylish curvy form, richly tufted button back, dense foam padding, fine fabric upholstery, and wood legs topped with non-marking foot caps. Resonate grace and charm with a dining chair perfect for the modern home. Set Includes: Two - Duchess Dining Chair