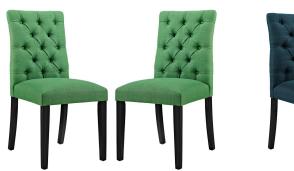

## **Duchess Dining Chair Fabric Set Of 2** \$363.00

## Description

Bestow elegance with the Duchess Dining Chair. Chic and luxurious, Duchess features a stylish curvy form, richly tufted button back, dense foam padding, fine fabric upholstery, and wood legs topped with non-marking foot caps. Resonate grace and charm with a dining chair perfect for the modern home. Set Includes: Two - Duchess Dining Chair