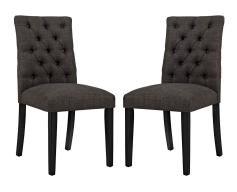

## **Duchess Dining Chair Fabric Set Of 2** \$363.00

## Description

Bestow elegance with the Duchess Dining Chair. Chic and luxurious, Duchess features a stylish curvy form, richly tufted button back, dense foam padding, fine fabric upholstery, and wood legs topped with non-marking foot caps. Resonate grace and charm with a dining chair perfect for the modern home. Set Includes: Two - Duchess Dining Chair