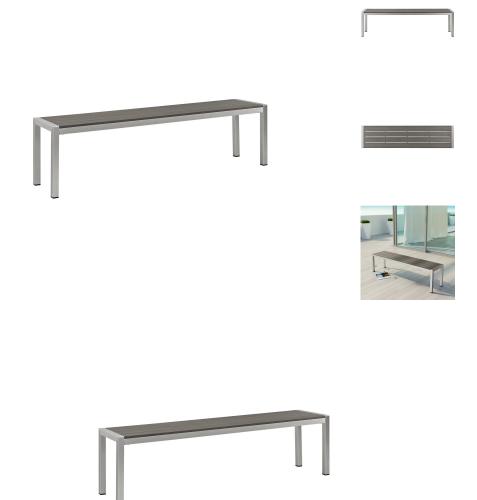

## Shore Outdoor Patio Aluminum Bench \$487.00

## Description

Enjoy your patio or backyard leisure time with the strong and durable Shore Outdoor Patio Bench. Made with an anodized brushed aluminum frame and non-marking black plastic foot caps, Shore Patio Bench features tone-on-tone grays with wood accents on the paneling for a chic and minimalist look. The Shore Outdoor Bench complements your casual gatherings with a look and functionality that you can rely on. Set Includes: One – Shore Bench

Additional Information

| SKU        | SMODC13196                                                                                                                                      |
|------------|-------------------------------------------------------------------------------------------------------------------------------------------------|
| Dimensions | Overall Product Dimensions: 67"L x 15.5"W x 18"H<br>Floor to Underside of Table: 16.5"H Base<br>Dimensions: 65"L x 15.5"W Width of Legs: 15.5"W |