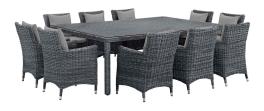

## **Summon 11 Piece Outdoor Patio Sunbrella Dining Set**

\$5,698.00

## Description

Experience the outdoors with exceptional comfort and quality. Summon Outdoor Patio Dining Table Set offers an exquisite two-tone synthetic rattan weave, plush all-weather cushions with industry-leading Sunbrella fabric, UV protection, and a sturdy powder-coated aluminum frame. Featuring rounded arms and an elegant modern look, Summon Outdoor Dining Furniture set is part of an avant-garde outdoor sectional series well-equipped for enhancing patio, backyard, or poolside gatherings. This installment of the series is an Outdoor Patio Dining Table and Armchair Set. Set Includes: One - Summon Dining Table Ten - Summon Dining Armchair