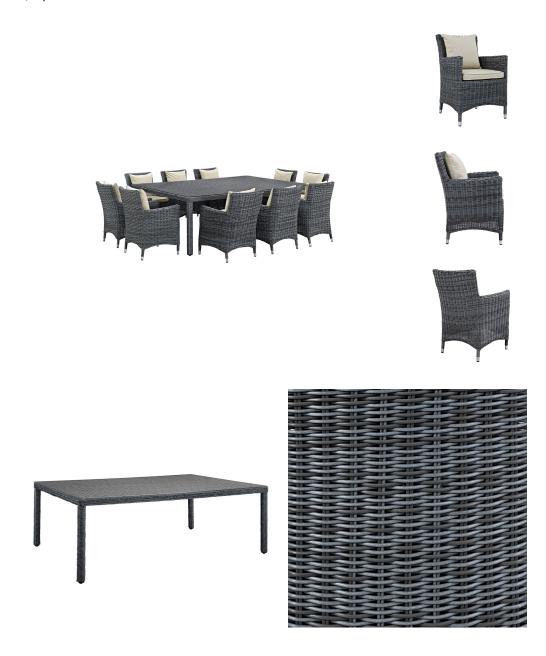

## **Summon 11 Piece Outdoor Patio Sunbrella Dining Set**

\$5,698.00

## Description

Experience the outdoors with exceptional comfort and quality. Summon Outdoor Patio Dining Table Set offers an exquisite two-tone synthetic rattan weave, plush all-weather cushions with industry-leading Sunbrella fabric, UV protection, and a sturdy powder-coated aluminum frame. Featuring rounded arms and an elegant modern look, Summon Outdoor Dining Furniture set is part of an avant-garde outdoor sectional series well-equipped for enhancing patio, backyard, or poolside gatherings. This installment of the series is an Outdoor Patio Dining Table and Armchair Set. Set Includes: One - Summon Dining Table Ten - Summon Dining Armchair

## Additional Information

| SKU        | SMODC13352                                                                                                                                                                                                                                                                                                               |
|------------|--------------------------------------------------------------------------------------------------------------------------------------------------------------------------------------------------------------------------------------------------------------------------------------------------------------------------|
| Dimensions | Overall Armchair Dimensions: 26.5"L x 25"W x 35"H Seat Dimensions: 20"L x 18.5"W x 18.5"H Armrest Dimensions: 25.5"H Backrest Dimensions: 16.5"H Armrest Height from Seat: 9"H Base Dimensions: 23.5"L x 21.5"W Overall Dining Table Dimensions: 91"L x 63.5"W x 30"H Overall Product Dimensions: 116.5"L x 144"W x 35"H |