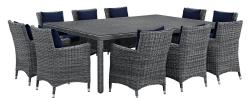

## **Summon 11 Piece Outdoor Patio Sunbrella Dining Set**

\$5,698.00

## Description

Experience the outdoors with exceptional comfort and quality. Summon Outdoor Patio Dining Table Set offers an exquisite two-tone synthetic rattan weave, plush all-weather cushions with industry-leading Sunbrella fabric, UV protection, and a sturdy powder-coated aluminum frame. Featuring rounded arms and an elegant modern look, Summon Outdoor Dining Furniture set is part of an avant-garde outdoor sectional series well-equipped for enhancing patio, backyard, or poolside gatherings. This installment of the series is an Outdoor Patio Dining Table and Armchair Set. Set Includes: One - Summon Dining Table Ten - Summon Dining Armchair