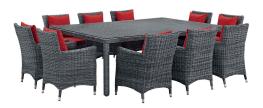

## **Summon 11 Piece Outdoor Patio Sunbrella Dining Set**

\$5,698.00

## Description

Experience the outdoors with exceptional comfort and quality. Summon Outdoor Patio Dining Table Set offers an exquisite two-tone synthetic rattan weave, plush all-weather cushions with industry-leading Sunbrella fabric, UV protection, and a sturdy powder-coated aluminum frame. Featuring rounded arms and an elegant modern look, Summon Outdoor Dining Furniture set is part of an avant-garde outdoor sectional series well-equipped for enhancing patio, backyard, or poolside gatherings. This installment of the series is an Outdoor Patio Dining Table and Armchair Set. Set Includes: One - Summon Dining Table Ten - Summon Dining Armchair