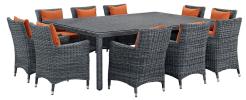

## **Summon 11 Piece Outdoor Patio Sunbrella Dining Set**

\$5,698.00

## Description

Experience the outdoors with exceptional comfort and quality. Summon Outdoor Patio Dining Table Set offers an exquisite two-tone synthetic rattan weave, plush all-weather cushions with industry-leading Sunbrella fabric, UV protection, and a sturdy powder-coated aluminum frame. Featuring rounded arms and an elegant modern look, Summon Outdoor Dining Furniture set is part of an avant-garde outdoor sectional series well-equipped for enhancing patio, backyard, or poolside gatherings. This installment of the series is an Outdoor Patio Dining Table and Armchair Set. Set Includes: One - Summon Dining Table Ten - Summon Dining Armchair