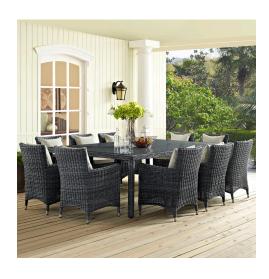

## **Summon 11 Piece Outdoor Patio Sunbrella Dining Set**

\$5,698.00

## Description

Experience the outdoors with exceptional comfort and quality. Summon Outdoor Patio Dining Table Set offers an exquisite two-tone synthetic rattan weave, plush all-weather cushions with industry-leading Sunbrella fabric, UV protection, and a sturdy powder-coated aluminum frame. Featuring rounded arms and an elegant modern look, Summon Outdoor Dining Furniture set is part of an avant-garde outdoor sectional series well-equipped for enhancing patio, backyard, or poolside gatherings. This installment of the series is an Outdoor Patio Dining Table and Armchair Set. Set Includes: One - Summon Dining Table Ten - Summon Dining Armchair