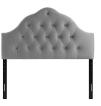

## **Sovereign Queen Diamond Tufted Performance Velvet Headboard**

\$296.00

## **Description**

Regal curves and a slightly curved silhouette blend with plush vintage glamour to create the Sovereign Performance Velvet Queen Headboard. A delightful focal point for any master suite or guest room, this upholstered velvet headboard for queen bed frames provides a soft, stain-resistant update for luxurious comfort while relaxing, reading, or conversing in bed. Solidly constructed from plywood and fiberboard with dense foam padding, this diamond tufted queen size velvet headboard comes with five mounting positions that are height adjustable from 45" - 52.5". Set Includes: One - Sovereign Queen Diamond Tufted Headboard