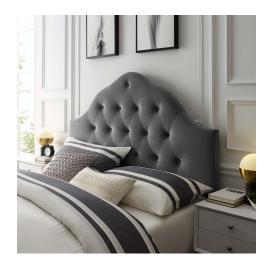

## **Sovereign Queen Diamond Tufted Performance Velvet Headboard**

\$296.00

## **Description**

Regal curves and a slightly curved silhouette blend with plush vintage glamour to create the Sovereign Performance Velvet Queen Headboard. A delightful focal point for any master suite or guest room, this upholstered velvet headboard for queen bed frames provides a soft, stain-resistant update for luxurious comfort while relaxing, reading, or conversing in bed. Solidly constructed from plywood and fiberboard with dense foam padding, this diamond tufted queen size velvet headboard comes with five mounting positions that are height adjustable from 45" - 52.5". Set Includes: One - Sovereign Queen Diamond Tufted Headboard