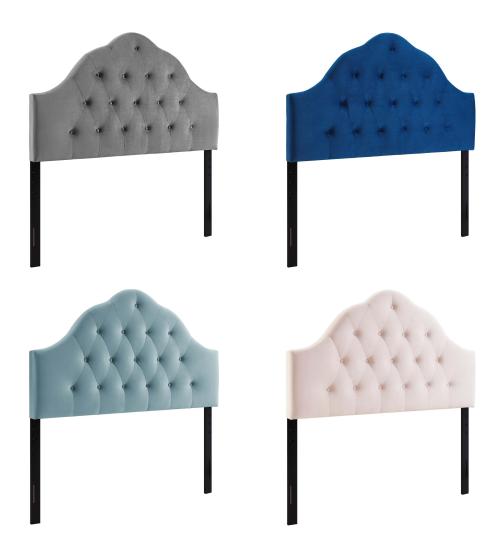

## **Sovereign Queen Diamond Tufted Performance Velvet Headboard**

\$296.00

## **Description**

Regal curves and a slightly curved silhouette blend with plush vintage glamour to create the Sovereign Performance Velvet Queen Headboard. A delightful focal point for any master suite or guest room, this upholstered velvet headboard for queen bed frames provides a soft, stain-resistant update for luxurious comfort while relaxing, reading, or conversing in bed. Solidly constructed from plywood and fiberboard with dense foam padding, this diamond tufted queen size velvet headboard comes with five mounting positions that are height adjustable from 45" - 52.5". Set Includes: One - Sovereign Queen Diamond Tufted Headboard