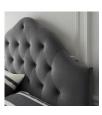

## **Sovereign Queen Diamond Tufted Performance Velvet Headboard**

\$296.00

## **Description**

Regal curves and a slightly curved silhouette blend with plush vintage glamour to create the Sovereign Performance Velvet Queen Headboard. A delightful focal point for any master suite or guest room, this upholstered velvet headboard for queen bed frames provides a soft, stain-resistant update for luxurious comfort while relaxing, reading, or conversing in bed. Solidly constructed from plywood and fiberboard with dense foam padding, this diamond tufted queen size velvet headboard comes with five mounting positions that are height adjustable from 45" - 52.5". Set Includes: One - Sovereign Queen Diamond Tufted Headboard