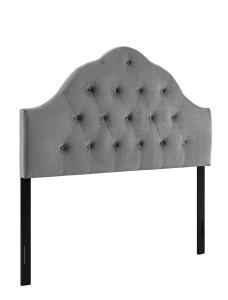

## **Sovereign Queen Diamond Tufted Performance Velvet Headboard**

\$296.00

## **Description**

Regal curves and a slightly curved silhouette blend with plush vintage glamour to create the Sovereign Performance Velvet Queen Headboard. A delightful focal point for any master suite or guest room, this upholstered velvet headboard for queen bed frames provides a soft, stain-resistant update for luxurious comfort while relaxing, reading, or conversing in bed. Solidly constructed from plywood and fiberboard with dense foam padding, this diamond tufted queen size velvet headboard comes with five mounting positions that are height adjustable from 45" - 52.5". Set Includes: One - Sovereign Queen Diamond Tufted Headboard