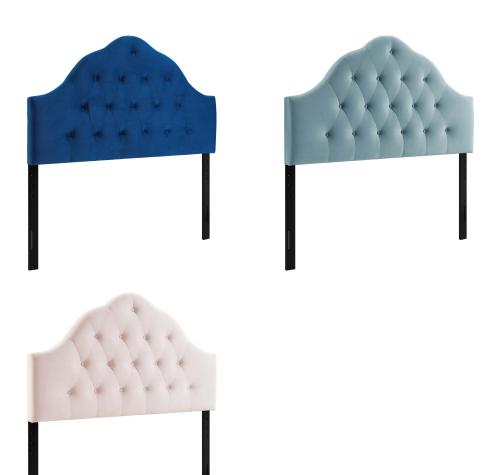

## **Sovereign King Diamond Tufted Performance Velvet Headboard**

\$350.00

## **Description**

Regal curves and a slightly curved silhouette blend with plush vintage glamour to create the Sovereign Performance Velvet King Headboard. A delightful focal point for any master suite or guest room, this upholstered velvet headboard for king bed frames provides a soft, stain-resistant update for luxurious comfort while relaxing, reading, or conversing in bed. Solidly constructed from plywood and fiberboard with dense foam padding, this diamond tufted king size velvet headboard comes with five mounting positions that are height adjustable from 45" – 52.5". Set Includes: One – Sovereign King Diamond Tufted Headboard