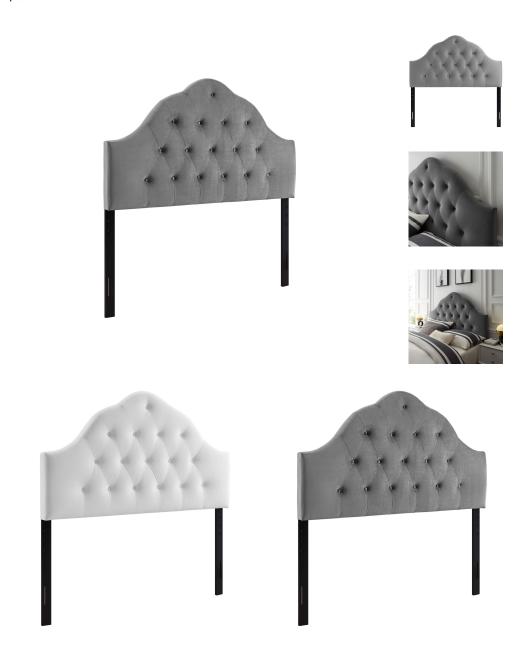

## **Sovereign King Diamond Tufted Performance Velvet Headboard**

\$350.00

## **Description**

Regal curves and a slightly curved silhouette blend with plush vintage glamour to create the Sovereign Performance Velvet King Headboard. A delightful focal point for any master suite or guest room, this upholstered velvet headboard for king bed frames provides a soft, stain-resistant update for luxurious comfort while relaxing, reading, or conversing in bed. Solidly constructed from plywood and fiberboard with dense foam padding, this diamond tufted king size velvet headboard comes with five mounting positions that are height adjustable from 45" – 52.5". Set Includes: One – Sovereign King Diamond Tufted Headboard

## **Additional Information**

| SKU        | SMODC17867                                                                                                                                          |
|------------|-----------------------------------------------------------------------------------------------------------------------------------------------------|
| Dimensions | Overall Product Dimensions: 4"L x 78.5"W x 64.5"H Floor to Bottom of Headboard: 30.5"H Floor to Top of Headboard: 64.5"H Headboard Dimensions: 34"H |