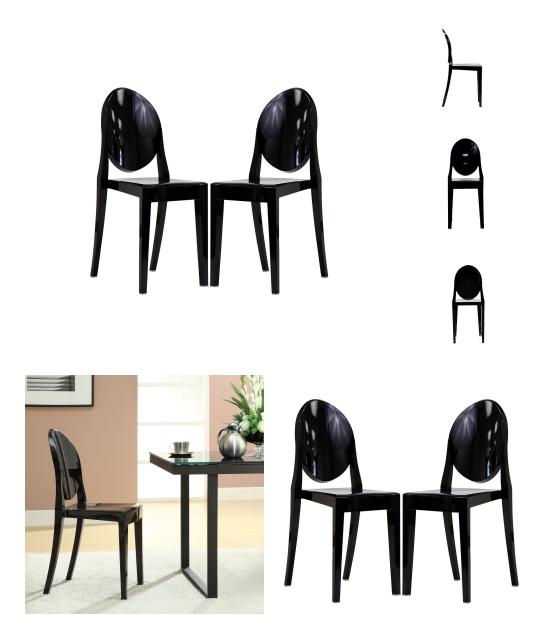

## **Casper Dining Chairs Set Of 2**

\$296.00

## Description

Combine artistic endeavors into a unified vision of harmony and grace with the ethereal Casper Chair. Allow bursts of creative energy to reach every aspect of your contemporary living space as this masterpiece reinvents your surroundings. Surprisingly sturdy and durable, the Casper Chair is appropriate for any room or outdoor setting. Pure perception awaits, as shining moments of brilliance turn visual vacuums into new realms of transcendence. Set Includes: Two – Casper Side Chairs

## Additional Information

 
 SKU
 SMODC16592

 Dimensions
 Overall Product Dimensions: 15"L x 13"W x 36"H Seat Dimensions: 15"L x 18.5"H