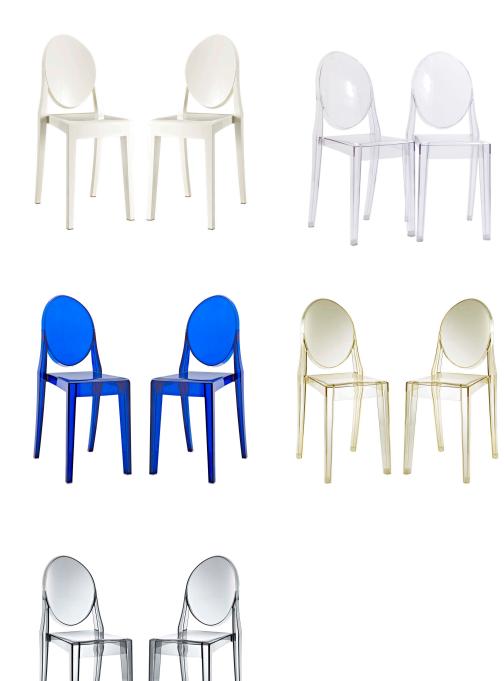

## **Casper Dining Chairs Set Of 2**

\$296.00

## Description

Combine artistic endeavors into a unified vision of harmony and grace with the ethereal Casper Chair. Allow bursts of creative energy to reach every aspect of your contemporary living space as this masterpiece reinvents your surroundings. Surprisingly sturdy and durable, the Casper Chair is appropriate for any room or outdoor setting. Pure perception awaits, as shining moments of brilliance turn visual vacuums into new realms of transcendence. Set Includes: Two – Casper Side Chairs