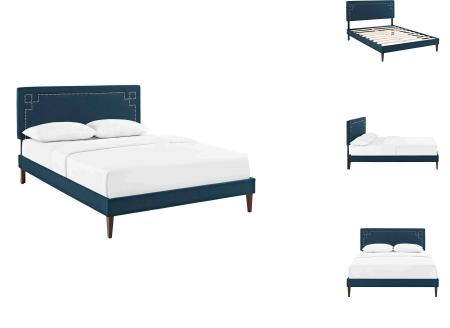

## Ruthie Full Fabric Platform Bed With Squared Tapered Legs

\$0.00

## Description

Accelerate your bedroom decor with the Ruthie Platform Bed. Made with a solid wood frame upholstered in polyester fabric, Ruthie features tapered wood legs, plastic foot glides, stylish headboard, and ten sturdy wood slats with a centered supporting bar and two support legs for enhanced stability. Due to the wooden slat support system, the use of a box spring is unnecessary. Ruthie supports memory foam mattresses such as our Aveline series. Perfect for mid-century modern, minimalist and contemporary bedrooms. Mattress not included. Assembly Required. Set Includes: One – Josie Full Headboard One – Tessie Full Bed Frame with Squared Tapered Legs

## **Additional Information**

| SKU        | SMODC17518                                                                                                                                                                            |
|------------|---------------------------------------------------------------------------------------------------------------------------------------------------------------------------------------|
| Dimensions | Overall Product Dimensions: 78.5"L x 57.5"W x 40"H Overall Headboard Dimensions: 3"L x 57.5"W x 40"H Headboard Dimensions: 3"L x 57.5"W x 22.5"H Floor to Bottom of Headboard: 17.5"H |