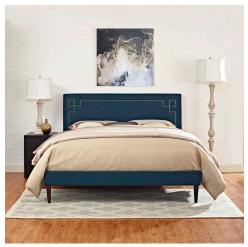

## Ruthie Full Fabric Platform Bed With Squared Tapered Legs

\$0.00

## Description

Accelerate your bedroom decor with the Ruthie Platform Bed. Made with a solid wood frame upholstered in polyester fabric, Ruthie features tapered wood legs, plastic foot glides, stylish headboard, and ten sturdy wood slats with a centered supporting bar and two support legs for enhanced stability. Due to the wooden slat support system, the use of a box spring is unnecessary. Ruthie supports memory foam mattresses such as our Aveline series. Perfect for mid-century modern, minimalist and contemporary bedrooms. Mattress not included. Assembly Required. Set Includes: One – Josie Full Headboard One – Tessie Full Bed Frame with Squared Tapered Legs