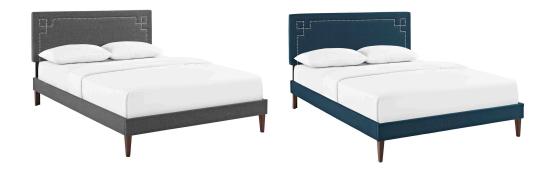

## Ruthie Full Fabric Platform Bed With Squared Tapered Legs

\$0.00

## Description

Accelerate your bedroom decor with the Ruthie Platform Bed. Made with a solid wood frame upholstered in polyester fabric, Ruthie features tapered wood legs, plastic foot glides, stylish headboard, and ten sturdy wood slats with a centered supporting bar and two support legs for enhanced stability. Due to the wooden slat support system, the use of a box spring is unnecessary. Ruthie supports memory foam mattresses such as our Aveline series. Perfect for mid-century modern, minimalist and contemporary bedrooms. Mattress not included. Assembly Required. Set Includes: One – Josie Full Headboard One – Tessie Full Bed Frame with Squared Tapered Legs