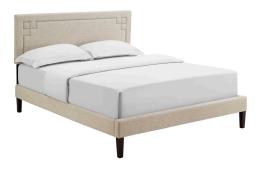

## Description

Accelerate your bedroom decor with the Ruthie Platform Bed. Made with a solid wood frame upholstered in polyester fabric, Ruthie features tapered wood legs, plastic foot glides, stylish headboard, and ten sturdy wood slats with a centered supporting bar and two support legs for enhanced stability. Due to the wooden slat support system, the use of a box spring is unnecessary. Ruthie supports memory foam mattresses such as our Aveline series. Perfect for mid-century modern, minimalist and contemporary bedrooms. Mattress not included. Assembly Required. Set Includes: One – Josie Full Headboard One – Tessie Full Bed Frame with Squared Tapered Legs