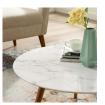

## Saarinen Tulip 28" Round Artificial Marble Coffee Table With Tripod Base

\$454.00

## Description

Reflecting a seamless organic shape and timeless form, the Lippa Table has become a symbol of modernism for over the past 60 years. Before its release, homes were filled with clunky remnants of an industrial age long gone by. But in order to advance into the new world, homes first had to transition from the traditional square table, into a piece that connoted progress. A twist on the original design, this coffee table features a round walnut veneer MDF table top lacquered with a scratch-resistant finish and tripod base with tapered

walnut stained dowel legs. This rendition of Lippa is a coffee table that's perfect for the living room, lounge area, or home office. Set Includes: One - Lippa 28" Round Coffee Table with Tripod Base