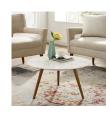

## Saarinen Tulip 28" Round Artificial Marble Coffee Table With Tripod Base

\$454.00

## Description

Reflecting a seamless organic shape and timeless form, the Lippa Table has become a symbol of modernism for over the past 60 years. Before its release, homes were filled with clunky remnants of an industrial age long gone by. But in order to advance into the new world, homes first had to transition from the traditional square table, into a piece that connoted progress. A twist on the original design, this coffee table features a round walnut veneer MDF table top lacquered with a scratch-resistant finish and tripod base with tapered

walnut stained dowel legs. This rendition of Lippa is a coffee table that's perfect for the living room, lounge area, or home office. Set Includes: One - Lippa 28" Round Coffee Table with Tripod Base