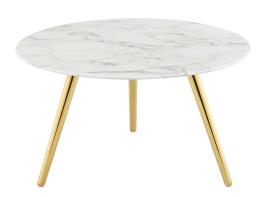

## Saarinen Tulip 28" Round Artificial Marble Coffee Table With Tripod Base

\$454.00

## Description

Reflecting a seamless organic shape and timeless form, the Lippa Table has become a symbol of modernism for over the past 60 years. Before its release, homes were filled with clunky remnants of an industrial age long gone by. But in order to advance into the new world, homes first had to transition from the traditional square table, into a piece that connoted progress. A twist on the original design, this coffee table features a round walnut veneer MDF table top lacquered with a scratch-resistant finish and tripod base with tapered

walnut stained dowel legs. This rendition of Lippa is a coffee table that's perfect for the living room, lounge area, or home office. Set Includes: One - Lippa 28" Round Coffee Table with Tripod Base