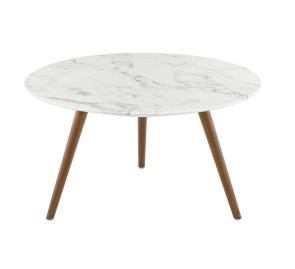

## Saarinen Tulip 28" Round Artificial Marble Coffee Table With Tripod Base

\$454.00

## Description

Reflecting a seamless organic shape and timeless form, the Lippa Table has become a symbol of modernism for over the past 60 years. Before its release, homes were filled with clunky remnants of an industrial age long gone by. But in order to advance into the new world, homes first had to transition from the traditional square table, into a piece that connoted progress. A twist on the original design, this coffee table features a round walnut veneer MDF table top lacquered with a scratch-resistant finish and tripod base with tapered

walnut stained dowel legs. This rendition of Lippa is a coffee table that's perfect for the living room, lounge area, or home office. Set Includes: One - Lippa 28" Round Coffee Table with Tripod Base