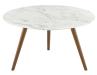

## Saarinen Tulip 28" Round Artificial Marble Coffee Table With Tripod Base

\$454.00

## Description

Reflecting a seamless organic shape and timeless form, the Lippa Table has become a symbol of modernism for over the past 60 years. Before its release, homes were filled with clunky remnants of an industrial age long gone by. But in order to advance into the new world, homes first had to transition from the traditional square table, into a piece that connoted progress. A twist on the original design, this coffee table features a round walnut veneer MDF table top lacquered with a scratch-resistant finish and tripod base with tapered

walnut stained dowel legs. This rendition of Lippa is a coffee table that's perfect for the living room, lounge area, or home office. Set Includes: One - Lippa 28" Round Coffee Table with Tripod Base