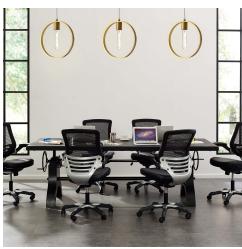

## Genuine 96" Crank Height Adjustable Rectangle Dining And Conference Table

\$3,823.00

## Description

Rev up the energy in your conference room with the Genuine 96" long conference table. The rectangle design and industrial modern style create a dynamic centerpiece. A dining or conference table that elevates the look of your dining room or conference room, Genuine features a sturdy iron-plated metal wishbone leg base with an eye-catching crank that adjusts the table height from 30" to 42". Complete with a solid old pine wood top and black lacquer finish, Genuine ushers the feel of the industrial era straight to your home or office. Seating up to eight, Genuine works well coupled with office chairs, drafting stools, dining chairs, and more. Able to be positioned at dining, counter and bar height, welcome an 8ft long rustic vintage crank conference table that will draw admiration from guests. Table weight capacity: 441 lbs. Set Includes: One - Genuine 96" Crank Height Adjustable Rectangle Dining and Conference Table