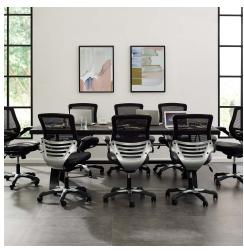

## Description

Rev up the energy in your conference room with the Genuine 96" long conference table. The rectangle design and industrial modern style create a dynamic centerpiece. A dining or conference table that elevates the look of your dining room or conference room, Genuine features a sturdy iron-plated metal wishbone leg base with an eye-catching crank that adjusts the table height from 30" to 42". Complete with a solid old pine wood top and black lacquer finish, Genuine ushers the feel of the industrial era straight to your home or office. Seating up to eight, Genuine works well coupled with office chairs, drafting stools, dining chairs, and more. Able to be positioned at dining, counter and bar height, welcome an 8ft long rustic vintage crank conference table that will draw admiration from guests. Table weight capacity: 441 lbs. Set Includes: One - Genuine 96" Crank Height Adjustable Rectangle Dining and Conference Table