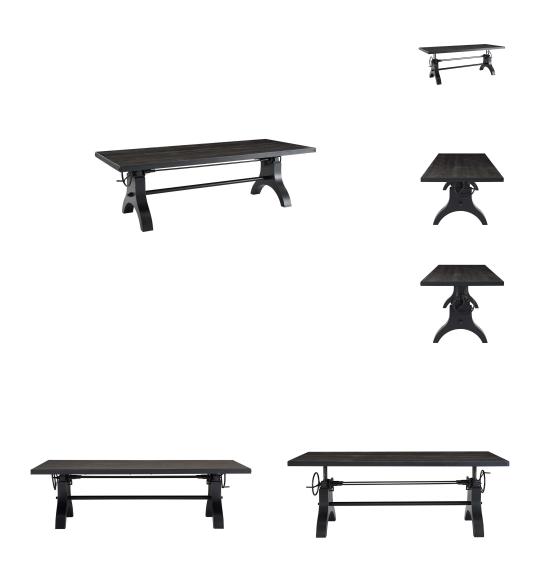

## Description

Rev up the energy in your conference room with the Genuine 96" long conference table. The rectangle design and industrial modern style create a dynamic centerpiece. A dining or conference table that elevates the look of your dining room or conference room, Genuine features a sturdy iron-plated metal wishbone leg base with an eye-catching crank that adjusts the table height from 30" to 42". Complete with a solid old pine wood top and black lacquer finish, Genuine ushers the feel of the industrial era straight to your home or office. Seating up to eight, Genuine works well coupled with office chairs, drafting stools, dining chairs, and more. Able to be positioned at dining, counter and bar height, welcome an 8ft long rustic vintage crank conference table that will draw admiration from guests. Table weight capacity: 441 lbs. Set Includes: One - Genuine 96" Crank Height Adjustable Rectangle Dining and Conference Table