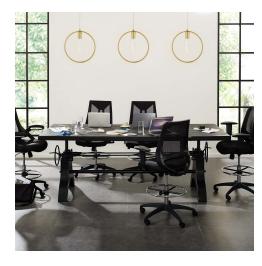

## Genuine 96" Crank Height Adjustable Rectangle Dining And Conference Table

\$3,823.00

## Description

Rev up the energy in your conference room with the Genuine 96" long conference table. The rectangle design and industrial modern style create a dynamic centerpiece. A dining or conference table that elevates the look of your dining room or conference room, Genuine features a sturdy iron-plated metal wishbone leg base with an eye-catching crank that adjusts the table height from 30" to 42". Complete with a solid old pine wood top and black lacquer finish, Genuine ushers the feel of the industrial era straight to your home or office. Seating up to eight, Genuine works well coupled with office chairs, drafting stools, dining chairs, and more. Able to be positioned at dining, counter and bar height, welcome an 8ft long rustic vintage crank conference table that will draw admiration from guests. Table weight capacity: 441 lbs. Set Includes: One - Genuine 96" Crank Height Adjustable Rectangle Dining and Conference Table