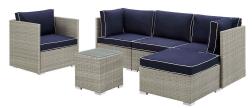

## **Repose 6 Piece Outdoor Patio Sectional Set**

\$2,154.00

## Description

Enjoy the outdoors while benefiting from style and comfort. Repose offers a detailed tan and gray synthetic rattan weave with UV protection for eye-catching appeal and durability, plush 4 thick all-weather polyester cushions with contrasting color French piping, non-marking foot pads, and sturdy powder-coated aluminum framed seats and ottomans that support up to 331 pounds each. Subtle style defines the Repose outdoor sectional collection making it a natural choice for enhancing your patio, backyard, or poolside gatherings. Set Includes: One - Repose Armchair One - Repose Armless Chair One - Repose Ottoman One - Repose Side Table Two - Repose Corner