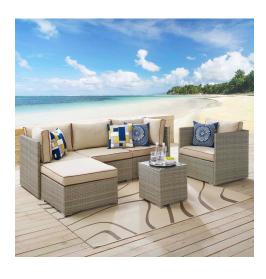

## **Repose 6 Piece Outdoor Patio Sectional Set**

\$2,154.00

## Description

Enjoy the outdoors while benefiting from style and comfort. Repose offers a detailed tan and gray synthetic rattan weave with UV protection for eye-catching appeal and durability, plush 4 thick all-weather polyester cushions with contrasting color French piping, non-marking foot pads, and sturdy powder-coated aluminum framed seats and ottomans that support up to 331 pounds each. Subtle style defines the Repose outdoor sectional collection making it a natural choice for enhancing your patio, backyard, or poolside gatherings. Set Includes: One - Repose Armchair One - Repose Armless Chair One - Repose Ottoman One - Repose Side Table Two - Repose Corner