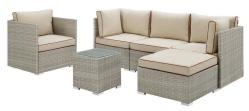

## **Repose 6 Piece Outdoor Patio Sectional Set**

\$2,154.00

## Description

Enjoy the outdoors while benefiting from style and comfort. Repose offers a detailed tan and gray synthetic rattan weave with UV protection for eye-catching appeal and durability, plush 4 thick all-weather polyester cushions with contrasting color French piping, non-marking foot pads, and sturdy powder-coated aluminum framed seats and ottomans that support up to 331 pounds each. Subtle style defines the Repose outdoor sectional collection making it a natural choice for enhancing your patio, backyard, or poolside gatherings. Set Includes: One - Repose Armchair One - Repose Armless Chair One - Repose Ottoman One - Repose Side Table Two - Repose Corner