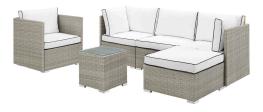

## **Repose 6 Piece Outdoor Patio Sectional Set**

\$2,154.00

## Description

Enjoy the outdoors while benefiting from style and comfort. Repose offers a detailed tan and gray synthetic rattan weave with UV protection for eye-catching appeal and durability, plush 4 thick all-weather polyester cushions with contrasting color French piping, non-marking foot pads, and sturdy powder-coated aluminum framed seats and ottomans that support up to 331 pounds each. Subtle style defines the Repose outdoor sectional collection making it a natural choice for enhancing your patio, backyard, or poolside gatherings. Set Includes: One - Repose Armchair One - Repose Armless Chair One - Repose Ottoman One - Repose Side Table Two - Repose Corner