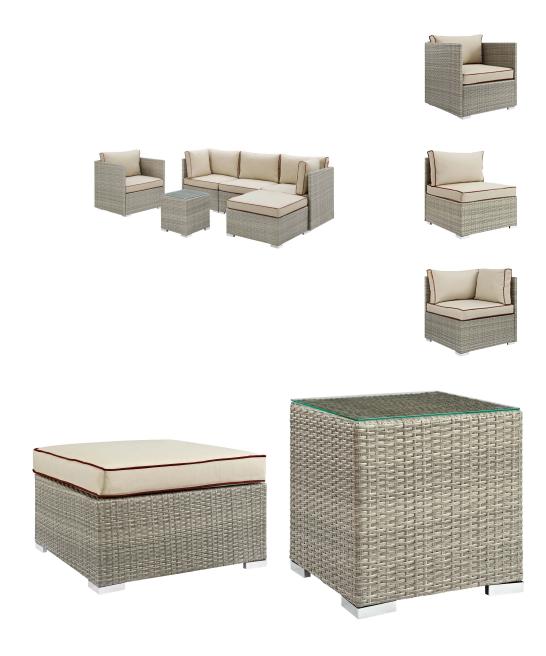

## **Repose 6 Piece Outdoor Patio Sectional Set**

\$2,154.00

## Description

Enjoy the outdoors while benefiting from style and comfort. Repose offers a detailed tan and gray synthetic rattan weave with UV protection for eye-catching appeal and durability, plush 4 thick all-weather polyester cushions with contrasting color French piping, non-marking foot pads, and sturdy powder-coated aluminum framed seats and ottomans that support up to 331 pounds each. Subtle style defines the Repose outdoor sectional collection making it a natural choice for enhancing your patio, backyard, or poolside gatherings. Set Includes: One - Repose Armchair One - Repose Armless Chair One - Repose Ottoman One - Repose Side Table Two - Repose Corner

## Additional Information

| SKU        | SMODC14774                                                                                                                                                                                                                                                                                                                                                                               |
|------------|------------------------------------------------------------------------------------------------------------------------------------------------------------------------------------------------------------------------------------------------------------------------------------------------------------------------------------------------------------------------------------------|
| Dimensions | Overall Product Dimensions: 60"L x 120.5"W x 34"H Overall Armchair Dimensions: 32"L x 30"W x 34"H Overall Armless Chair Dimensions: 30"L x 28.5"W x 34"H Overall Corner Dimensions: 30"L x 30"W x 34"H Overall Ottoman Dimensions: 28.5"L x 28.5"W x 17.5"H Overall Side Table Dimensions: 17.5"L x 17.5"W x 18"H Cushion Dimensions: 28.5"L x 28.5"W x 4"H Floor to Top of Seat: 17.5"H |