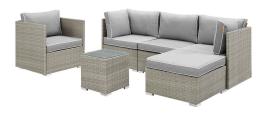

## **Repose 6 Piece Outdoor Patio Sectional Set**

\$2,154.00

## Description

Enjoy the outdoors while benefiting from style and comfort. Repose offers a detailed tan and gray synthetic rattan weave with UV protection for eye-catching appeal and durability, plush 4 thick all-weather polyester cushions with contrasting color French piping, non-marking foot pads, and sturdy powder-coated aluminum framed seats and ottomans that support up to 331 pounds each. Subtle style defines the Repose outdoor sectional collection making it a natural choice for enhancing your patio, backyard, or poolside gatherings. Set Includes: One - Repose Armchair One - Repose Armless Chair One - Repose Ottoman One - Repose Side Table Two - Repose Corner