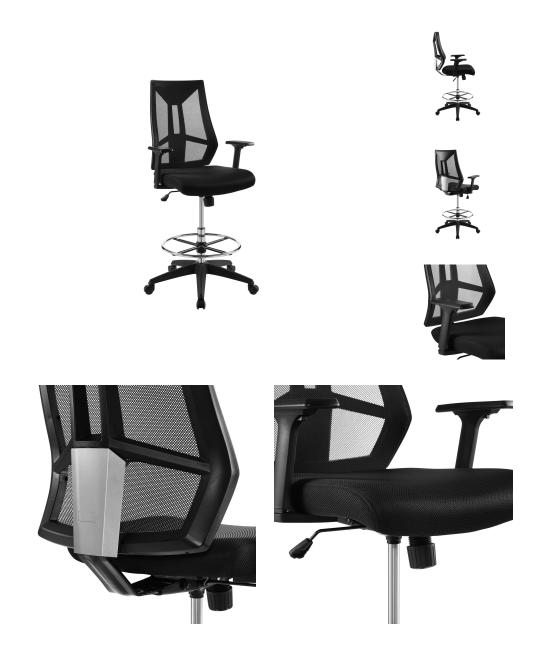

## **Extol Mesh Drafting Chair**

\$362.00

## **Description**

Engage productivity effortlessly with the Extol Drafting Chair. Outfitted with an adjustable chrome-metal foot ring, Extol features ergonomic form, passive lumbar support, and breathable mesh design, delivering modern style to your office space. A generously padded dense foam seat, tilt tension control, extra tall gas cylinder, chrome-plated footring, five dual-wheel casters, height adjustable armrests, and sturdy nylon frame, grant Extol reliable comfort and unparalleled support. A durable drafting chair, Extol easily adjusts to fit the needs of the moment. Chair Weight Capacity: 331 lbs. Set Includes: One - Extol Drafting Chair

## **Additional Information**

| SKU        | SMODC15118                                                                                                                                                                                                                               |
|------------|------------------------------------------------------------------------------------------------------------------------------------------------------------------------------------------------------------------------------------------|
| Dimensions | Overall Product Dimensions: 27"L x 26.5"W x 44.5 - 52"H Seat Dimensions: 18"L x 20.5"W x 22.5 - 30"H Armrest Dimensions: 18"L x 30"H Armrest Height from Seat: 6.5"H Backrest Dimensions: 15.5"W x 22"H Base Dimensions: 27.5"L x 27.5"W |