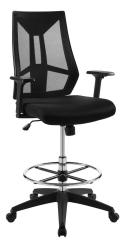

## **Extol Mesh Drafting Chair**

\$362.00

## **Description**

Engage productivity effortlessly with the Extol Drafting Chair. Outfitted with an adjustable chrome-metal foot ring, Extol features ergonomic form, passive lumbar support, and breathable mesh design, delivering modern style to your office space. A generously padded dense foam seat, tilt tension control, extra tall gas cylinder, chrome-plated footring, five dual-wheel casters, height adjustable armrests, and sturdy nylon frame, grant Extol reliable comfort and unparalleled support. A durable drafting chair, Extol easily adjusts to fit the needs of the moment. Chair Weight Capacity: 331 lbs. Set Includes: One - Extol Drafting Chair