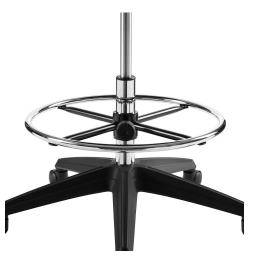

## **Description**

Engage productivity effortlessly with the Extol Drafting Chair. Outfitted with an adjustable chrome-metal foot ring, Extol features ergonomic form, passive lumbar support, and breathable mesh design, delivering modern style to your office space. A generously padded dense foam seat, tilt tension control, extra tall gas cylinder, chrome-plated footring, five dual-wheel casters, height adjustable armrests, and sturdy nylon frame, grant Extol reliable comfort and unparalleled support. A durable drafting chair, Extol easily adjusts to fit the needs of the moment. Chair Weight Capacity: 331 lbs. Set Includes: One - Extol Drafting Chair