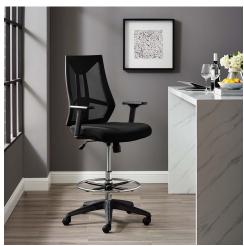

## **Extol Mesh Drafting Chair**

\$362.00

## **Description**

Engage productivity effortlessly with the Extol Drafting Chair. Outfitted with an adjustable chrome-metal foot ring, Extol features ergonomic form, passive lumbar support, and breathable mesh design, delivering modern style to your office space. A generously padded dense foam seat, tilt tension control, extra tall gas cylinder, chrome-plated footring, five dual-wheel casters, height adjustable armrests, and sturdy nylon frame, grant Extol reliable comfort and unparalleled support. A durable drafting chair, Extol easily adjusts to fit the needs of the moment. Chair Weight Capacity: 331 lbs. Set Includes: One - Extol Drafting Chair