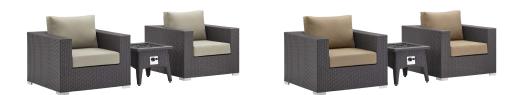

## Description

Enjoy the flickering flames of a warm fire or soak up the sunshine with family and friends with the Convene Outdoor Patio Furniture Set and Fire Table. A contemporary update to your outdoor living area, this patio set comes complete with durable aluminum frames wrapped in synthetic wicker rattan and densely padded foam cushions covered in water and UV-resistant covers that offer a serene lounging experience. The propane gas fire pit table features a magnesium oxide molding that mimics the look of rattan and wood with tempered glass beads to fill the center of the rectangular pit. Sturdy and safe, this fire table has a 40,000 BTU burner that creates a smoke-free flame, is CSA certified, easy to control, user-friendly with the turn of a knob and touch of an ignition button, and burns up to 8 hours on high or up to 16 hours on low. Designed for the backyard, patio, or poolside, this outdoor set is perfect for entertainment or relaxation and brings style and modern aesthetics to your outdoor space. Set Includes: One – Vivacity Fire Pit Two – Convene Armchair

## Additional Information

| SKU        | SMODC16116                                                                                                                                                                                                                                                                                                                                                                                                                                                     |
|------------|----------------------------------------------------------------------------------------------------------------------------------------------------------------------------------------------------------------------------------------------------------------------------------------------------------------------------------------------------------------------------------------------------------------------------------------------------------------|
| Dimensions | Overall Armchair Dimensions: 37.5"L x 35"W x<br>25.5 - 33"H Seat Dimensions: 22.5"L x 25"W x<br>17.5"H Armrest Height from Seat: 8"H Armrest<br>Dimensions: 35"L x 6"W x 25.5"H Backrest<br>Dimensions: 15.5"H Cushion Thickness: 5"H Seat<br>Cushion Dimensions: 25"L x 28.5"W x 5"H Back<br>Cushion Dimensions: 25"L x 15.5"W x 4.5 - 6"H<br>Overall Fire Pit Dimensions: 22"L x 22"W x 18.5"H<br>Overall Product Dimensions: 37.5"L x 95"W x<br>25.5 - 33"H |