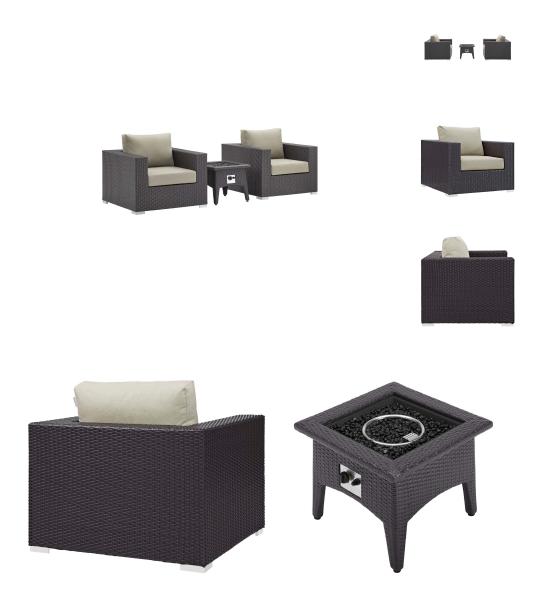

## Description

Enjoy the flickering flames of a warm fire or soak up the sunshine with family and friends with the Convene Outdoor Patio Furniture Set and Fire Table. A contemporary update to your outdoor living area, this patio set comes complete with durable aluminum frames wrapped in synthetic wicker rattan and densely padded foam cushions covered in water and UV-resistant covers that offer a serene lounging experience. The propane gas fire pit table features a magnesium oxide molding that mimics the look of rattan and wood with tempered glass beads to fill the center of the rectangular pit. Sturdy and safe, this fire table has a 40,000 BTU burner that creates a smoke-free flame, is CSA certified, easy to control, user-friendly with the turn of a knob and touch of an ignition button, and burns up to 8 hours on high or up to 16 hours on low. Designed for the backyard, patio, or poolside, this outdoor set is perfect for entertainment or relaxation and brings style and modern aesthetics to your outdoor space. Set Includes: One – Vivacity Fire Pit Two – Convene Armchair

## Additional Information

| SKU        | SMODC16116                                                                                                                                                                                                                                                                                                                                                                                                                                                     |
|------------|----------------------------------------------------------------------------------------------------------------------------------------------------------------------------------------------------------------------------------------------------------------------------------------------------------------------------------------------------------------------------------------------------------------------------------------------------------------|
| Dimensions | Overall Armchair Dimensions: 37.5"L x 35"W x<br>25.5 - 33"H Seat Dimensions: 22.5"L x 25"W x<br>17.5"H Armrest Height from Seat: 8"H Armrest<br>Dimensions: 35"L x 6"W x 25.5"H Backrest<br>Dimensions: 15.5"H Cushion Thickness: 5"H Seat<br>Cushion Dimensions: 25"L x 28.5"W x 5"H Back<br>Cushion Dimensions: 25"L x 15.5"W x 4.5 - 6"H<br>Overall Fire Pit Dimensions: 22"L x 22"W x 18.5"H<br>Overall Product Dimensions: 37.5"L x 95"W x<br>25.5 - 33"H |