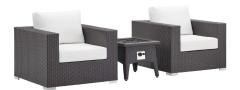

## Description

Enjoy the flickering flames of a warm fire or soak up the sunshine with family and friends with the Convene Outdoor Patio Furniture Set and Fire Table. A contemporary update to your outdoor living area, this patio set comes complete with durable aluminum frames wrapped in synthetic wicker rattan and densely padded foam cushions covered in water and UV-resistant covers that offer a serene lounging experience. The propane gas fire pit table features a magnesium oxide molding that mimics the look of rattan and wood with tempered glass beads to fill the center of the rectangular pit. Sturdy and safe, this fire table has a 40,000 BTU burner that creates a smoke-free flame, is CSA certified, easy to control, user-friendly with the turn of a knob and touch of an ignition button, and burns up to 8 hours on high or up to 16 hours on low. Designed for the backyard, patio, or poolside, this outdoor set is perfect for entertainment or relaxation and brings style and modern aesthetics to your outdoor space. Set Includes: One – Vivacity Fire Pit Two – Convene Armchair

## Additional Information

| SKU        | SMODC16116                                                                                                                                                                                                                                                                                                                                                                                                                                                     |
|------------|----------------------------------------------------------------------------------------------------------------------------------------------------------------------------------------------------------------------------------------------------------------------------------------------------------------------------------------------------------------------------------------------------------------------------------------------------------------|
| Dimensions | Overall Armchair Dimensions: 37.5"L x 35"W x<br>25.5 - 33"H Seat Dimensions: 22.5"L x 25"W x<br>17.5"H Armrest Height from Seat: 8"H Armrest<br>Dimensions: 35"L x 6"W x 25.5"H Backrest<br>Dimensions: 15.5"H Cushion Thickness: 5"H Seat<br>Cushion Dimensions: 25"L x 28.5"W x 5"H Back<br>Cushion Dimensions: 25"L x 15.5"W x 4.5 - 6"H<br>Overall Fire Pit Dimensions: 22"L x 22"W x 18.5"H<br>Overall Product Dimensions: 37.5"L x 95"W x<br>25.5 - 33"H |