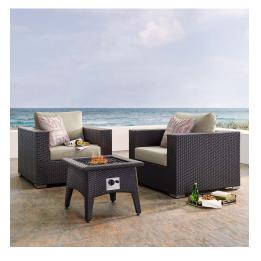

## Description

Enjoy the flickering flames of a warm fire or soak up the sunshine with family and friends with the Convene Outdoor Patio Furniture Set and Fire Table. A contemporary update to your outdoor living area, this patio set comes complete with durable aluminum frames wrapped in synthetic wicker rattan and densely padded foam cushions covered in water and UV-resistant covers that offer a serene lounging experience. The propane gas fire pit table features a magnesium oxide molding that mimics the look of rattan and wood with tempered glass beads to fill the center of the rectangular pit. Sturdy and safe, this fire table has a 40,000 BTU burner that creates a smoke-free flame, is CSA certified, easy to control, user-friendly with the turn of a knob and touch of an ignition button, and burns up to 8 hours on high or up to 16 hours on low. Designed for the backyard, patio, or poolside, this outdoor set is perfect for entertainment or relaxation and brings style and modern aesthetics to your outdoor space. Set Includes: One – Vivacity Fire Pit Two – Convene Armchair

## Additional Information

| SKU        | SMODC16116                                                                                                                                                                                                                                                                                                                                                                                                                                                     |
|------------|----------------------------------------------------------------------------------------------------------------------------------------------------------------------------------------------------------------------------------------------------------------------------------------------------------------------------------------------------------------------------------------------------------------------------------------------------------------|
| Dimensions | Overall Armchair Dimensions: 37.5"L x 35"W x<br>25.5 - 33"H Seat Dimensions: 22.5"L x 25"W x<br>17.5"H Armrest Height from Seat: 8"H Armrest<br>Dimensions: 35"L x 6"W x 25.5"H Backrest<br>Dimensions: 15.5"H Cushion Thickness: 5"H Seat<br>Cushion Dimensions: 25"L x 28.5"W x 5"H Back<br>Cushion Dimensions: 25"L x 15.5"W x 4.5 - 6"H<br>Overall Fire Pit Dimensions: 22"L x 22"W x 18.5"H<br>Overall Product Dimensions: 37.5"L x 95"W x<br>25.5 - 33"H |