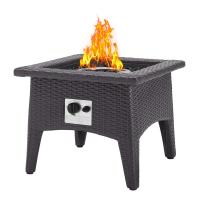

## Description

Enjoy the flickering flames of a warm fire or soak up the sunshine with family and friends with the Convene Outdoor Patio Furniture Set and Fire Table. A contemporary update to your outdoor living area, this patio set comes complete with durable aluminum frames wrapped in synthetic wicker rattan and densely padded foam cushions covered in water and UV-resistant covers that offer a serene lounging experience. The propane gas fire pit table features a magnesium oxide molding that mimics the look of rattan and wood with tempered glass beads to fill the center of the rectangular pit. Sturdy and safe, this fire table has a 40,000 BTU burner that creates a smoke-free flame, is CSA certified, easy to control, user-friendly with the turn of a knob and touch of an ignition button, and burns up to 8 hours on high or up to 16 hours on low. Designed for the backyard, patio, or poolside, this outdoor set is perfect for entertainment or relaxation and brings style and modern aesthetics to your outdoor space. Set Includes: One – Vivacity Fire Pit Two – Convene Armchair

## Additional Information

| SKU        | SMODC16116                                                                                                                                                                                                                                                                                                                                                                                                                                                     |
|------------|----------------------------------------------------------------------------------------------------------------------------------------------------------------------------------------------------------------------------------------------------------------------------------------------------------------------------------------------------------------------------------------------------------------------------------------------------------------|
| Dimensions | Overall Armchair Dimensions: 37.5"L x 35"W x<br>25.5 - 33"H Seat Dimensions: 22.5"L x 25"W x<br>17.5"H Armrest Height from Seat: 8"H Armrest<br>Dimensions: 35"L x 6"W x 25.5"H Backrest<br>Dimensions: 15.5"H Cushion Thickness: 5"H Seat<br>Cushion Dimensions: 25"L x 28.5"W x 5"H Back<br>Cushion Dimensions: 25"L x 15.5"W x 4.5 - 6"H<br>Overall Fire Pit Dimensions: 22"L x 22"W x 18.5"H<br>Overall Product Dimensions: 37.5"L x 95"W x<br>25.5 - 33"H |