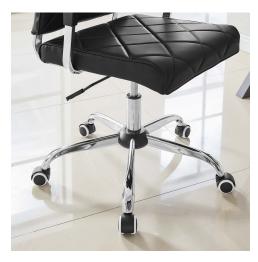

## Description

Introduce elegance to your office environment. Lattice is a plush vinyl office chair that has all the comfort you need without compromising on style. Outfitted with a polished chrome frame, five hooded casters, and two padded vinyl arms, Lattice blends both decor and usability in one seamless presentation of modernity. Set Includes: One - Lattice Vinyl Office Chair