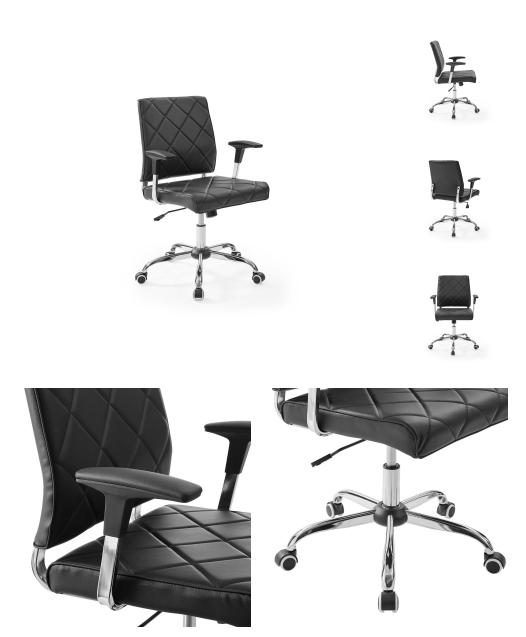

## **Lattice Vinyl Office Chair**

\$221.00

## Description

Introduce elegance to your office environment. Lattice is a plush vinyl office chair that has all the comfort you need without compromising on style. Outfitted with a polished chrome frame, five hooded casters, and two padded vinyl arms, Lattice blends both decor and usability in one seamless presentation of modernity. Set Includes: One - Lattice Vinyl Office Chair