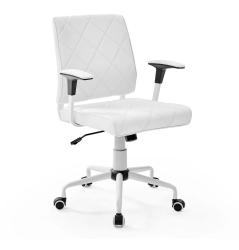

## **Lattice Vinyl Office Chair**

\$221.00

## Description

Introduce elegance to your office environment. Lattice is a plush vinyl office chair that has all the comfort you need without compromising on style. Outfitted with a polished chrome frame, five hooded casters, and two padded vinyl arms, Lattice blends both decor and usability in one seamless presentation of modernity. Set Includes: One - Lattice Vinyl Office Chair