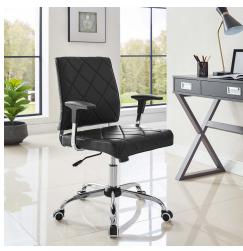

## Description

Introduce elegance to your office environment. Lattice is a plush vinyl office chair that has all the comfort you need without compromising on style. Outfitted with a polished chrome frame, five hooded casters, and two padded vinyl arms, Lattice blends both decor and usability in one seamless presentation of modernity. Set Includes: One - Lattice Vinyl Office Chair