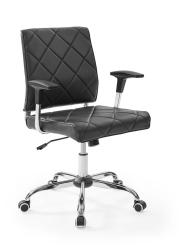

## **Lattice Vinyl Office Chair**

\$221.00

## Description

Introduce elegance to your office environment. Lattice is a plush vinyl office chair that has all the comfort you need without compromising on style. Outfitted with a polished chrome frame, five hooded casters, and two padded vinyl arms, Lattice blends both decor and usability in one seamless presentation of modernity. Set Includes: One - Lattice Vinyl Office Chair