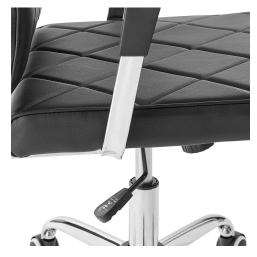

## Description

Introduce elegance to your office environment. Lattice is a plush vinyl office chair that has all the comfort you need without compromising on style. Outfitted with a polished chrome frame, five hooded casters, and two padded vinyl arms, Lattice blends both decor and usability in one seamless presentation of modernity. Set Includes: One - Lattice Vinyl Office Chair