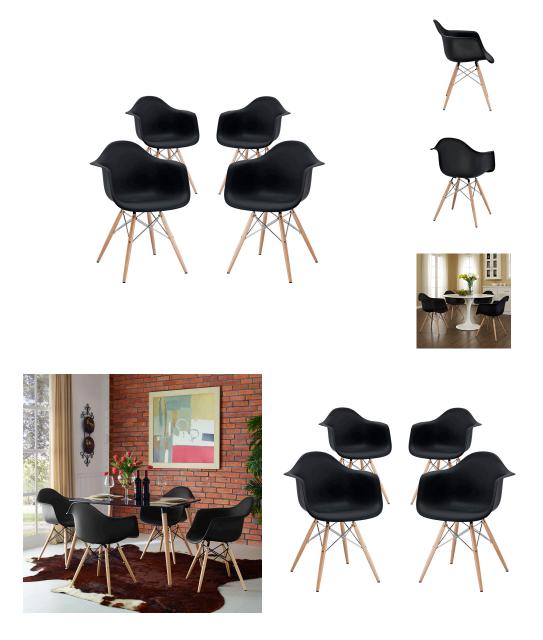

## **Pyramid Dining Armchair Set Of 4** \$531.00

## Description

Wood Pyramid Armchairs are crafted out of molded plastic for the seat and a solid wood "pyramid" base. Comfortable and versatile, this chair can be used to decorate any space. Set Includes: Four - Wood Pyramid Armchair