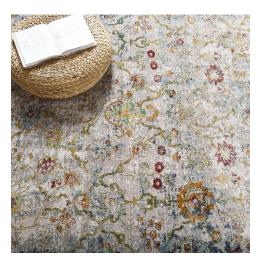

## **Description**

Make a sophisticated statement with the Manuka Distressed Vintage Floral Lattice Area Rug from the Success Collection. Patterned with an elegant vintage design, Manuka is a durable and soft crossweave machine-woven polypropylene rug that offers wide-ranging support. Complete with a gripping rubber bottom, Manuka enhances traditional and contemporary modern decors while outlasting everyday use. Featuring an ornate floral lattice design with a low pile weave, the area rug is a perfect addition to the living room, bedroom, entryway, kitchen, dining room, or family room. Manuka is a family-friendly stain resistant rug with easy maintenance. Vacuum regularly and spot clean with diluted soap or detergent as needed. Create a comfortable play area for kids and pets while protecting your floor from spills and heavy furniture with this carefree decor update for high traffic areas of your home. Set Includes: One - Success Manuka Distressed Vintage Floral Lattice 8x10 Area Rug