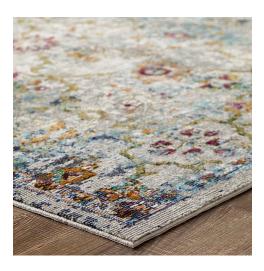

## **Description**

Make a sophisticated statement with the Manuka Distressed Vintage Floral Lattice Area Rug from the Success Collection. Patterned with an elegant vintage design, Manuka is a durable and soft crossweave machine-woven polypropylene rug that offers wide-ranging support. Complete with a gripping rubber bottom, Manuka enhances traditional and contemporary modern decors while outlasting everyday use. Featuring an ornate floral lattice design with a low pile weave, the area rug is a perfect addition to the living room, bedroom, entryway, kitchen, dining room, or family room. Manuka is a family-friendly stain resistant rug with easy maintenance. Vacuum regularly and spot clean with diluted soap or detergent as needed. Create a comfortable play area for kids and pets while protecting your floor from spills and heavy furniture with this carefree decor update for high traffic areas of your home. Set Includes: One - Success Manuka Distressed Vintage Floral Lattice 8x10 Area Rug