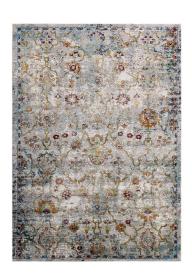

## **Success Manuka Distressed Vintage Floral Lattice 8X10 Area Rug**

\$452.00

## **Description**

Make a sophisticated statement with the Manuka Distressed Vintage Floral Lattice Area Rug from the Success Collection. Patterned with an elegant vintage design, Manuka is a durable and soft crossweave machine-woven polypropylene rug that offers wide-ranging support. Complete with a gripping rubber bottom, Manuka enhances traditional and contemporary modern decors while outlasting everyday use. Featuring an ornate floral lattice design with a low pile weave, the area rug is a perfect addition to the living room, bedroom, entryway, kitchen, dining room, or family room. Manuka is a family-friendly stain resistant rug with easy maintenance. Vacuum regularly and spot clean with diluted soap or detergent as needed. Create a comfortable play area for kids and pets while protecting your floor from spills and heavy furniture with this carefree decor update for high traffic areas of your home. Set Includes: One - Success Manuka Distressed Vintage Floral Lattice 8x10 Area Rug