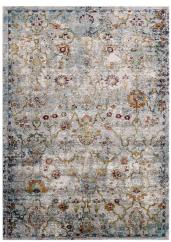

## **Description**

Make a sophisticated statement with the Manuka Distressed Vintage Floral Lattice Area Rug from the Success Collection. Patterned with an elegant vintage design, Manuka is a durable and soft crossweave machine-woven polypropylene rug that offers wide-ranging support. Complete with a gripping rubber bottom, Manuka enhances traditional and contemporary modern decors while outlasting everyday use. Featuring an ornate floral lattice design with a low pile weave, the area rug is a perfect addition to the living room, bedroom, entryway, kitchen, dining room, or family room. Manuka is a family-friendly stain resistant rug with easy maintenance. Vacuum regularly and spot clean with diluted soap or detergent as needed. Create a comfortable play area for kids and pets while protecting your floor from spills and heavy furniture with this carefree decor update for high traffic areas of your home. Set Includes: One - Success Manuka Distressed Vintage Floral Lattice 8x10 Area Rug