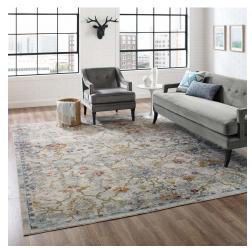

## **Description**

Make a sophisticated statement with the Manuka Distressed Vintage Floral Lattice Area Rug from the Success Collection. Patterned with an elegant vintage design, Manuka is a durable and soft crossweave machine-woven polypropylene rug that offers wide-ranging support. Complete with a gripping rubber bottom, Manuka enhances traditional and contemporary modern decors while outlasting everyday use. Featuring an ornate floral lattice design with a low pile weave, the area rug is a perfect addition to the living room, bedroom, entryway, kitchen, dining room, or family room. Manuka is a family-friendly stain resistant rug with easy maintenance. Vacuum regularly and spot clean with diluted soap or detergent as needed. Create a comfortable play area for kids and pets while protecting your floor from spills and heavy furniture with this carefree decor update for high traffic areas of your home. Set Includes: One - Success Manuka Distressed Vintage Floral Lattice 8x10 Area Rug