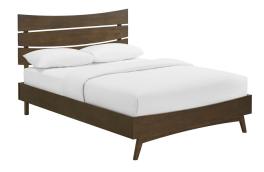

## Everly Queen Wood Bed \$1,104.00

## Description

Recall the timelessness of mid-century design with the streamlined shape, splayed wood legs, and tailored profile of the Everly queen platform bed. The perfect complement to contemporary, mid-century modern and farmhouse decors, Everly is made of sturdy MDF wood with a beautiful cocoa walnut wood veneer. Everly comes with twelve poplar wood slats that eliminate the need for a box spring, a reinforced center beam with three center wood support legs, wood headboard supports, and solid wood front legs with a stretcher. Granting rich organic allure to a master suite or guest bedroom, Everly is a quality master bedroom bed that supports up to 2,205 lbs. Set Includes: One - Everly Queen Wood Bed

## **Additional Information**

| SKU        | SMODC17248                                                                         |
|------------|------------------------------------------------------------------------------------|
| Dimensions | Overall Product Dimensions: 85"L x 63.5"W x 47"H Floor to Top of Bed frame: 15.5"H |