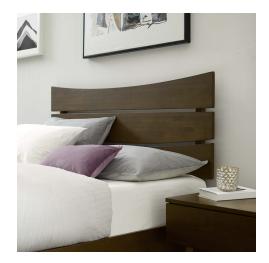

## Description

Recall the timelessness of mid-century design with the streamlined shape, splayed wood legs, and tailored profile of the Everly queen platform bed. The perfect complement to contemporary, mid-century modern and farmhouse decors, Everly is made of sturdy MDF wood with a beautiful cocoa walnut wood veneer. Everly comes with twelve poplar wood slats that eliminate the need for a box spring, a reinforced center beam with three center wood support legs, wood headboard supports, and solid wood front legs with a stretcher. Granting rich organic allure to a master suite or guest bedroom, Everly is a quality master bedroom bed that supports up to 2,205 lbs. Set Includes: One - Everly Queen Wood Bed