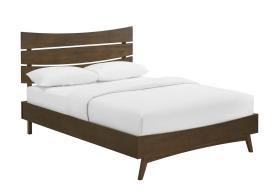

## Description

Recall the timelessness of mid-century design with the streamlined shape, splayed wood legs, and tailored profile of the Everly queen platform bed. The perfect complement to contemporary, mid-century modern and farmhouse decors, Everly is made of sturdy MDF wood with a beautiful cocoa walnut wood veneer. Everly comes with twelve poplar wood slats that eliminate the need for a box spring, a reinforced center beam with three center wood support legs, wood headboard supports, and solid wood front legs with a stretcher. Granting rich organic allure to a master suite or guest bedroom, Everly is a quality master bedroom bed that supports up to 2,205 lbs. Set Includes: One - Everly Queen Wood Bed