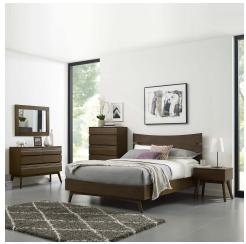

## Description

Recall the timelessness of mid-century design with the streamlined shape, splayed wood legs, and tailored profile of the Everly queen platform bed. The perfect complement to contemporary, mid-century modern and farmhouse decors, Everly is made of sturdy MDF wood with a beautiful cocoa walnut wood veneer. Everly comes with twelve poplar wood slats that eliminate the need for a box spring, a reinforced center beam with three center wood support legs, wood headboard supports, and solid wood front legs with a stretcher. Granting rich organic allure to a master suite or guest bedroom, Everly is a quality master bedroom bed that supports up to 2,205 lbs. Set Includes: One - Everly Queen Wood Bed