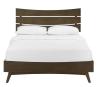

## Description

Recall the timelessness of mid-century design with the streamlined shape, splayed wood legs, and tailored profile of the Everly queen platform bed. The perfect complement to contemporary, mid-century modern and farmhouse decors, Everly is made of sturdy MDF wood with a beautiful cocoa walnut wood veneer. Everly comes with twelve poplar wood slats that eliminate the need for a box spring, a reinforced center beam with three center wood support legs, wood headboard supports, and solid wood front legs with a stretcher. Granting rich organic allure to a master suite or guest bedroom, Everly is a quality master bedroom bed that supports up to 2,205 lbs. Set Includes: One - Everly Queen Wood Bed