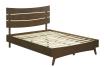

## Description

Recall the timelessness of mid-century design with the streamlined shape, splayed wood legs, and tailored profile of the Everly queen platform bed. The perfect complement to contemporary, mid-century modern and farmhouse decors, Everly is made of sturdy MDF wood with a beautiful cocoa walnut wood veneer. Everly comes with twelve poplar wood slats that eliminate the need for a box spring, a reinforced center beam with three center wood support legs, wood headboard supports, and solid wood front legs with a stretcher. Granting rich organic allure to a master suite or guest bedroom, Everly is a quality master bedroom bed that supports up to 2,205 lbs. Set Includes: One - Everly Queen Wood Bed