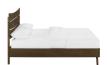

## Description

Recall the timelessness of mid-century design with the streamlined shape, splayed wood legs, and tailored profile of the Everly queen platform bed. The perfect complement to contemporary, mid-century modern and farmhouse decors, Everly is made of sturdy MDF wood with a beautiful cocoa walnut wood veneer. Everly comes with twelve poplar wood slats that eliminate the need for a box spring, a reinforced center beam with three center wood support legs, wood headboard supports, and solid wood front legs with a stretcher. Granting rich organic allure to a master suite or guest bedroom, Everly is a quality master bedroom bed that supports up to 2,205 lbs. Set Includes: One - Everly Queen Wood Bed