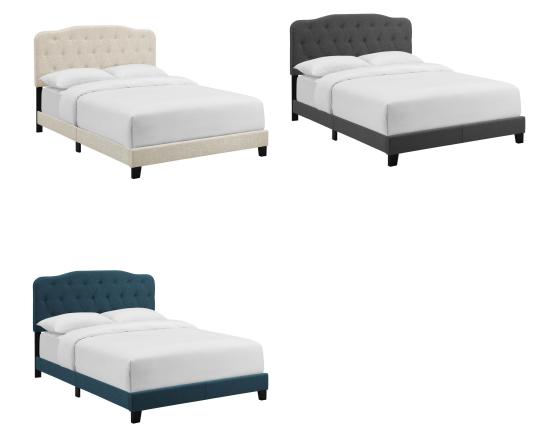

## Amelia Twin Upholstered Fabric Bed \$270.00

## Description

Refresh your bedroom space with the cozy elegance of the Amelia Twin Bed. Designed with chic style and contemporary charm, Amelia is upholstered in soft polyester fabric and features a timeless button-tufted headboard, solid wood and LVL construction, and wood legs with non-marking caps. Complete with reinforced center beams for maximum stability, Amelia accommodates memory foam, spring, latex, and hybrid mattresses. A modern centerpiece to a kid's bedroom or college dorm, this upholstered bed frame effortlessly transforms bedroom decor with its gentle curves and luxe look. Box spring required (not included). Bed Weight Capacity: 600 lbs. Set Includes: One – Amelia Twin Bed