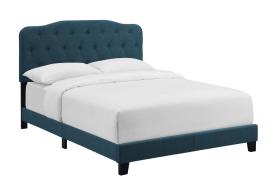

## Amelia Twin Upholstered Fabric Bed \$270.00

## Description

Refresh your bedroom space with the cozy elegance of the Amelia Twin Bed. Designed with chic style and contemporary charm, Amelia is upholstered in soft polyester fabric and features a timeless button-tufted headboard, solid wood and LVL construction, and wood legs with non-marking caps. Complete with reinforced center beams for maximum stability, Amelia accommodates memory foam, spring, latex, and hybrid mattresses. A modern centerpiece to a kid's bedroom or college dorm, this upholstered bed frame effortlessly transforms bedroom decor with its gentle curves and luxe look. Box spring required (not included). Bed Weight Capacity: 600 lbs. Set Includes: One – Amelia Twin Bed