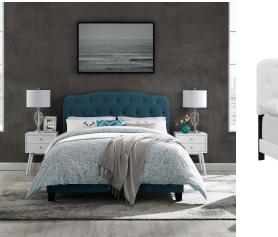

## Amelia Twin Upholstered Fabric Bed \$270.00

## Description

Refresh your bedroom space with the cozy elegance of the Amelia Twin Bed. Designed with chic style and contemporary charm, Amelia is upholstered in soft polyester fabric and features a timeless button-tufted headboard, solid wood and LVL construction, and wood legs with non-marking caps. Complete with reinforced center beams for maximum stability, Amelia accommodates memory foam, spring, latex, and hybrid mattresses. A modern centerpiece to a kid's bedroom or college dorm, this upholstered bed frame effortlessly transforms bedroom decor with its gentle curves and luxe look. Box spring required (not included). Bed Weight Capacity: 600 lbs. Set Includes: One – Amelia Twin Bed