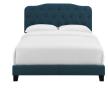

## Amelia Twin Upholstered Fabric Bed \$270.00

## Description

Refresh your bedroom space with the cozy elegance of the Amelia Twin Bed. Designed with chic style and contemporary charm, Amelia is upholstered in soft polyester fabric and features a timeless button-tufted headboard, solid wood and LVL construction, and wood legs with non-marking caps. Complete with reinforced center beams for maximum stability, Amelia accommodates memory foam, spring, latex, and hybrid mattresses. A modern centerpiece to a kid's bedroom or college dorm, this upholstered bed frame effortlessly transforms bedroom decor with its gentle curves and luxe look. Box spring required (not included). Bed Weight Capacity: 600 lbs. Set Includes: One – Amelia Twin Bed