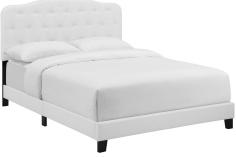

## Amelia Twin Upholstered Fabric Bed \$270.00

## Description

Refresh your bedroom space with the cozy elegance of the Amelia Twin Bed. Designed with chic style and contemporary charm, Amelia is upholstered in soft polyester fabric and features a timeless button-tufted headboard, solid wood and LVL construction, and wood legs with non-marking caps. Complete with reinforced center beams for maximum stability, Amelia accommodates memory foam, spring, latex, and hybrid mattresses. A modern centerpiece to a kid's bedroom or college dorm, this upholstered bed frame effortlessly transforms bedroom decor with its gentle curves and luxe look. Box spring required (not included). Bed Weight Capacity: 600 lbs. Set Includes: One – Amelia Twin Bed