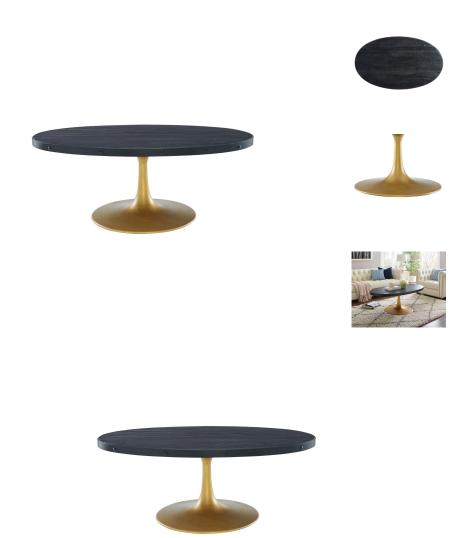

## **Drive Wood Top Coffee Table**

\$1,432.00

## Description

Deliberately implement down-to-earth aesthetics with the Drive industrial modern coffee table. Fashioned on a cast iron pedestal base, the oval shaped pine top is braced in a rim of iron to connote progress amidst rustic conditions. In contrast to the standard four legged tables, the single stand variety has been gaining popularity over the past 60 years. Now with the resurgence of industrial modernism, the warehouse of yesteryear comes remodeled into its present stance as an artform. Set Includes: One – Drive Wood Top Coffee Table