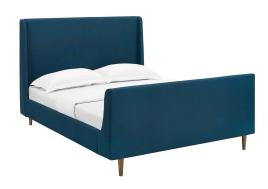

## **Description**

Update your bedroom with the clean lines and sleek modern style of the Aubree Upholstered Fabric Sleigh Queen Platform Bed. Featuring a classic wingback design, and sweeping sleigh form, the queen headboard, footboard, and sideboards of this platform bed frame come generously padded in dense foam offering comfort and support while relaxing in bed. Outfitted with tapered walnut-stained wood legs with non-marking foot caps, and a reinforced center beam, Aubree is upholstered in beautiful polyester fabric that grants soft texture. This queen platform bed comes with a wood slat support system that eliminates the need for a box spring. Aubree is a sturdy mattress foundation for memory foam, latex, innerspring, and hybrid mattresses. Bed Weight Capacity: 1322 lbs. Set Includes: One - Aubree Queen Sleigh Platform Bed