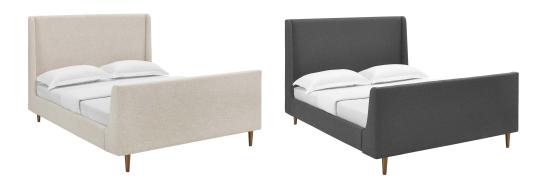

## **Description**

Update your bedroom with the clean lines and sleek modern style of the Aubree Upholstered Fabric Sleigh Queen Platform Bed. Featuring a classic wingback design, and sweeping sleigh form, the queen headboard, footboard, and sideboards of this platform bed frame come generously padded in dense foam offering comfort and support while relaxing in bed. Outfitted with tapered walnut-stained wood legs with non-marking foot caps, and a reinforced center beam, Aubree is upholstered in beautiful polyester fabric that grants soft texture. This queen platform bed comes with a wood slat support system that eliminates the need for a box spring. Aubree is a sturdy mattress foundation for memory foam, latex, innerspring, and hybrid mattresses. Bed Weight Capacity: 1322 lbs. Set Includes: One - Aubree Queen Sleigh Platform Bed