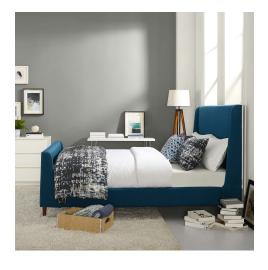

## **Description**

Update your bedroom with the clean lines and sleek modern style of the Aubree Upholstered Fabric Sleigh Queen Platform Bed. Featuring a classic wingback design, and sweeping sleigh form, the queen headboard, footboard, and sideboards of this platform bed frame come generously padded in dense foam offering comfort and support while relaxing in bed. Outfitted with tapered walnut-stained wood legs with non-marking foot caps, and a reinforced center beam, Aubree is upholstered in beautiful polyester fabric that grants soft texture. This queen platform bed comes with a wood slat support system that eliminates the need for a box spring. Aubree is a sturdy mattress foundation for memory foam, latex, innerspring, and hybrid mattresses. Bed Weight Capacity: 1322 lbs. Set Includes: One - Aubree Queen Sleigh Platform Bed