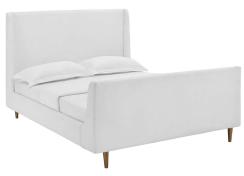

## **Description**

Update your bedroom with the clean lines and sleek modern style of the Aubree Upholstered Fabric Sleigh Queen Platform Bed. Featuring a classic wingback design, and sweeping sleigh form, the queen headboard, footboard, and sideboards of this platform bed frame come generously padded in dense foam offering comfort and support while relaxing in bed. Outfitted with tapered walnut-stained wood legs with non-marking foot caps, and a reinforced center beam, Aubree is upholstered in beautiful polyester fabric that grants soft texture. This queen platform bed comes with a wood slat support system that eliminates the need for a box spring. Aubree is a sturdy mattress foundation for memory foam, latex, innerspring, and hybrid mattresses. Bed Weight Capacity: 1322 lbs. Set Includes: One - Aubree Queen Sleigh Platform Bed