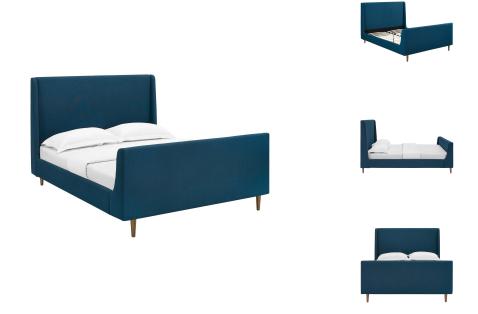

## **Description**

Update your bedroom with the clean lines and sleek modern style of the Aubree Upholstered Fabric Sleigh Queen Platform Bed. Featuring a classic wingback design, and sweeping sleigh form, the queen headboard, footboard, and sideboards of this platform bed frame come generously padded in dense foam offering comfort and support while relaxing in bed. Outfitted with tapered walnut-stained wood legs with non-marking foot caps, and a reinforced center beam, Aubree is upholstered in beautiful polyester fabric that grants soft texture. This queen platform bed comes with a wood slat support system that eliminates the need for a box spring. Aubree is a sturdy mattress foundation for memory foam, latex, innerspring, and hybrid mattresses. Bed Weight Capacity: 1322 lbs. Set Includes: One - Aubree Queen Sleigh Platform Bed