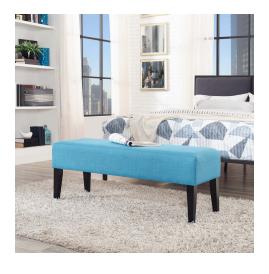

## Description

Make a statement with the Connect Bench. Finely upholstered in polyester fabric, and densely padded with just the right amount of giving, Connect is a comfortable piece supported by black finish wood legs and non-marking foot caps. Perfect for contemporary and modern farmhouse bedroom or living room spaces, update your decor today with this solidly made bench. Set Includes: One - Connect Bench