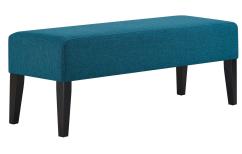

## **Connect Upholstered Fabric Bench**

\$230.00

## Description

Make a statement with the Connect Bench. Finely upholstered in polyester fabric, and densely padded with just the right amount of giving, Connect is a comfortable piece supported by black finish wood legs and non-marking foot caps. Perfect for contemporary and modern farmhouse bedroom or living room spaces, update your decor today with this solidly made bench. Set Includes: One - Connect Bench