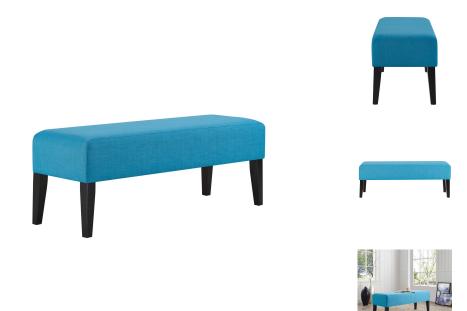

## **Connect Upholstered Fabric Bench**

\$230.00

## Description

Make a statement with the Connect Bench. Finely upholstered in polyester fabric, and densely padded with just the right amount of giving, Connect is a comfortable piece supported by black finish wood legs and non-marking foot caps. Perfect for contemporary and modern farmhouse bedroom or living room spaces, update your decor today with this solidly made bench. Set Includes: One - Connect Bench