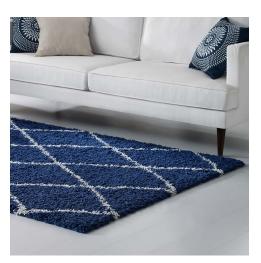

## Description

Make a sophisticated statement with the Toryn Diamond Trellis Shag Area Rug. Patterned with an elegant lattice design, Toryn is a durable machine-woven polypropylene rug. Complete with a jute bottom, Toryn enhances traditional and contemporary modern decors while outlasting everyday use. Featuring a stylish trellis design with a shag high pile weave of approximately two inches, this non-shedding, high density area rug is a perfect addition to the living room, bedroom, or family room. Vacuum regularly and spot clean with diluted soap or detergent as needed. Create a comfortable play area for kids and pets while protecting your floor from spills and heavy furniture with this carefree decor update for your home. Set Includes: One – Toryn Diamond Lattice 5x8 Shag Area Rug