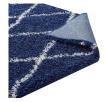

## Description

Make a sophisticated statement with the Toryn Diamond Trellis Shag Area Rug. Patterned with an elegant lattice design, Toryn is a durable machine-woven polypropylene rug. Complete with a jute bottom, Toryn enhances traditional and contemporary modern decors while outlasting everyday use. Featuring a stylish trellis design with a shag high pile weave of approximately two inches, this non-shedding, high density area rug is a perfect addition to the living room, bedroom, or family room. Vacuum regularly and spot clean with diluted soap or detergent as needed. Create a comfortable play area for kids and pets while protecting your floor from spills and heavy furniture with this carefree decor update for your home. Set Includes: One – Toryn Diamond Lattice 5x8 Shag Area Rug