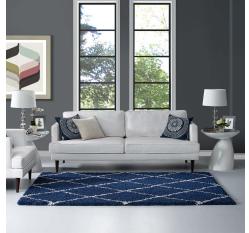

## Description

Make a sophisticated statement with the Toryn Diamond Trellis Shag Area Rug. Patterned with an elegant lattice design, Toryn is a durable machine-woven polypropylene rug. Complete with a jute bottom, Toryn enhances traditional and contemporary modern decors while outlasting everyday use. Featuring a stylish trellis design with a shag high pile weave of approximately two inches, this non-shedding, high density area rug is a perfect addition to the living room, bedroom, or family room. Vacuum regularly and spot clean with diluted soap or detergent as needed. Create a comfortable play area for kids and pets while protecting your floor from spills and heavy furniture with this carefree decor update for your home. Set Includes: One – Toryn Diamond Lattice 5x8 Shag Area Rug