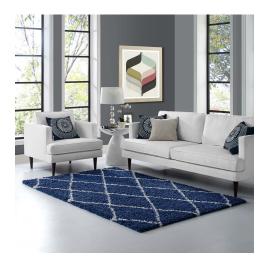

## Description

Make a sophisticated statement with the Toryn Diamond Trellis Shag Area Rug. Patterned with an elegant lattice design, Toryn is a durable machine-woven polypropylene rug. Complete with a jute bottom, Toryn enhances traditional and contemporary modern decors while outlasting everyday use. Featuring a stylish trellis design with a shag high pile weave of approximately two inches, this non-shedding, high density area rug is a perfect addition to the living room, bedroom, or family room. Vacuum regularly and spot clean with diluted soap or detergent as needed. Create a comfortable play area for kids and pets while protecting your floor from spills and heavy furniture with this carefree decor update for your home. Set Includes: One – Toryn Diamond Lattice 5x8 Shag Area Rug