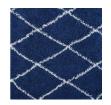

## Description

Make a sophisticated statement with the Toryn Diamond Trellis Shag Area Rug. Patterned with an elegant lattice design, Toryn is a durable machine-woven polypropylene rug. Complete with a jute bottom, Toryn enhances traditional and contemporary modern decors while outlasting everyday use. Featuring a stylish trellis design with a shag high pile weave of approximately two inches, this non-shedding, high density area rug is a perfect addition to the living room, bedroom, or family room. Vacuum regularly and spot clean with diluted soap or detergent as needed. Create a comfortable play area for kids and pets while protecting your floor from spills and heavy furniture with this carefree decor update for your home. Set Includes: One – Toryn Diamond Lattice 5x8 Shag Area Rug