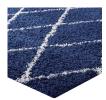

## Description

Make a sophisticated statement with the Toryn Diamond Trellis Shag Area Rug. Patterned with an elegant lattice design, Toryn is a durable machine-woven polypropylene rug. Complete with a jute bottom, Toryn enhances traditional and contemporary modern decors while outlasting everyday use. Featuring a stylish trellis design with a shag high pile weave of approximately two inches, this non-shedding, high density area rug is a perfect addition to the living room, bedroom, or family room. Vacuum regularly and spot clean with diluted soap or detergent as needed. Create a comfortable play area for kids and pets while protecting your floor from spills and heavy furniture with this carefree decor update for your home. Set Includes: One – Toryn Diamond Lattice 5x8 Shag Area Rug