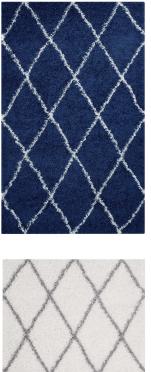

## Description

Make a sophisticated statement with the Toryn Diamond Trellis Shag Area Rug. Patterned with an elegant lattice design, Toryn is a durable machine-woven polypropylene rug. Complete with a jute bottom, Toryn enhances traditional and contemporary modern decors while outlasting everyday use. Featuring a stylish trellis design with a shag high pile weave of approximately two inches, this non-shedding, high density area rug is a perfect addition to the living room, bedroom, or family room. Vacuum regularly and spot clean with diluted soap or detergent as needed. Create a comfortable play area for kids and pets while protecting your floor from spills and heavy furniture with this carefree decor update for your home. Set Includes: One – Toryn Diamond Lattice 5x8 Shag Area Rug