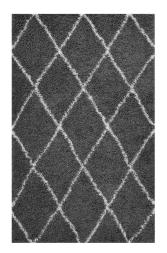

## Description

Make a sophisticated statement with the Toryn Diamond Trellis Shag Area Rug. Patterned with an elegant lattice design, Toryn is a durable machine-woven polypropylene rug. Complete with a jute bottom, Toryn enhances traditional and contemporary modern decors while outlasting everyday use. Featuring a stylish trellis design with a shag high pile weave of approximately two inches, this non-shedding, high density area rug is a perfect addition to the living room, bedroom, or family room. Vacuum regularly and spot clean with diluted soap or detergent as needed. Create a comfortable play area for kids and pets while protecting your floor from spills and heavy furniture with this carefree decor update for your home. Set Includes: One – Toryn Diamond Lattice 5x8 Shag Area Rug