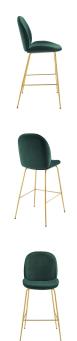

## Scoop Gold Stainless Steel Leg Performance Velvet Bar Stool

\$464.00

## Description

Breeze into vintage glamour decor with the whimsical Scoop bar stool. Supported by a splayed gold stainless steel frame, Scoop comes with a soft, stain-resistant performance velvet upholstery for a unique addition to your bar decor. Padded in dense foam, Scoop features simple curves and a sleek, minimalist frame that combine to deliver a modern bar stool perfect for all your pub height needs. Complete with a footrest and non-marking foot caps, transform your dining decor today with this cheerful and elegant pub height stool. Set Includes: One – Scoop Gold Stainless Steel Leg Bar Stool