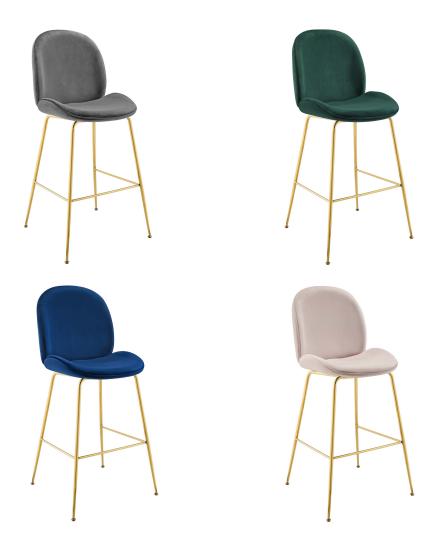

## Scoop Gold Stainless Steel Leg Performance Velvet Bar Stool

\$464.00

## Description

Breeze into vintage glamour decor with the whimsical Scoop bar stool. Supported by a splayed gold stainless steel frame, Scoop comes with a soft, stain-resistant performance velvet upholstery for a unique addition to your bar decor. Padded in dense foam, Scoop features simple curves and a sleek, minimalist frame that combine to deliver a modern bar stool perfect for all your pub height needs. Complete with a footrest and non-marking foot caps, transform your dining decor today with this cheerful and elegant pub height stool. Set Includes: One – Scoop Gold Stainless Steel Leg Bar Stool