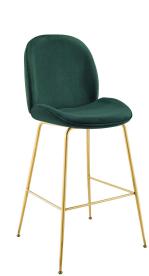

## Scoop Gold Stainless Steel Leg Performance Velvet Bar Stool

\$464.00

## Description

Breeze into vintage glamour decor with the whimsical Scoop bar stool. Supported by a splayed gold stainless steel frame, Scoop comes with a soft, stain-resistant performance velvet upholstery for a unique addition to your bar decor. Padded in dense foam, Scoop features simple curves and a sleek, minimalist frame that combine to deliver a modern bar stool perfect for all your pub height needs. Complete with a footrest and non-marking foot caps, transform your dining decor today with this cheerful and elegant pub height stool. Set Includes: One – Scoop Gold Stainless Steel Leg Bar Stool