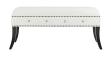

## Description

Charm your way to animated living with the Enchant Bench. Fashioned with twelve sparkling crystal buttons, soft, stain-resistant velvet polyester upholstery, polished silver colored nailhead trim, black finished solid wood saber legs, non-marring foot caps, and generous foam padding, Enchant is a delightfully elegant bench built to enliven your decor. Perfect for modern farmhouse or contemporary bedroom and living room spaces. Assembly required. Set Includes: One - Enchant Bench

## Additional Information

| SKU        | SMODC13777                                                                                                                                           |
|------------|------------------------------------------------------------------------------------------------------------------------------------------------------|
| Dimensions | Overall Product Dimensions: 17.5"L x 41"W x 19"H<br>Cushion Dimensions: 16"L x 39.5"W x 8.5"H Base<br>Dimensions: 17.5"L x 41"W Leg Dimensions: 10"H |