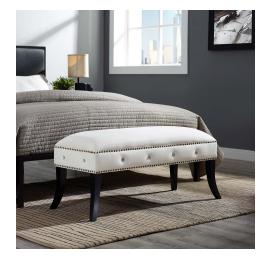

## **Enchant Velvet Bench**

\$308.00

## Description

Charm your way to animated living with the Enchant Bench. Fashioned with twelve sparkling crystal buttons, soft, stain-resistant velvet polyester upholstery, polished silver colored nailhead trim, black finished solid wood saber legs, non-marring foot caps, and generous foam padding, Enchant is a delightfully elegant bench built to enliven your decor. Perfect for modern farmhouse or contemporary bedroom and living room spaces. Assembly required. Set Includes: One - Enchant Bench

## Additional Information

| SKU        | SMODC13777                                                                                                                                           |
|------------|------------------------------------------------------------------------------------------------------------------------------------------------------|
| Dimensions | Overall Product Dimensions: 17.5"L x 41"W x 19"H<br>Cushion Dimensions: 16"L x 39.5"W x 8.5"H Base<br>Dimensions: 17.5"L x 41"W Leg Dimensions: 10"H |