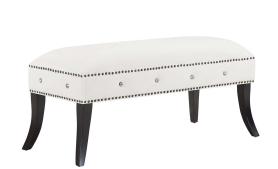

## **Enchant Velvet Bench**

\$308.00

## Description

Charm your way to animated living with the Enchant Bench. Fashioned with twelve sparkling crystal buttons, soft, stain-resistant velvet polyester upholstery, polished silver colored nailhead trim, black finished solid wood saber legs, non-marring foot caps, and generous foam padding, Enchant is a delightfully elegant bench built to enliven your decor. Perfect for modern farmhouse or contemporary bedroom and living room spaces. Assembly required. Set Includes: One - Enchant Bench

## Additional Information

| SKU        | SMODC13777                                                                                                                                           |
|------------|------------------------------------------------------------------------------------------------------------------------------------------------------|
| Dimensions | Overall Product Dimensions: 17.5"L x 41"W x 19"H<br>Cushion Dimensions: 16"L x 39.5"W x 8.5"H Base<br>Dimensions: 17.5"L x 41"W Leg Dimensions: 10"H |