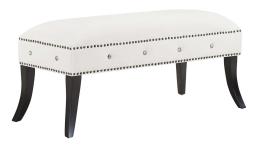

## **Enchant Velvet Bench**

\$308.00

## Description

Charm your way to animated living with the Enchant Bench. Fashioned with twelve sparkling crystal buttons, soft, stain-resistant velvet polyester upholstery, polished silver colored nailhead trim, black finished solid wood saber legs, non-marring foot caps, and generous foam padding, Enchant is a delightfully elegant bench built to enliven your decor. Perfect for modern farmhouse or contemporary bedroom and living room spaces. Assembly required. Set Includes: One - Enchant Bench

## Additional Information

| SKU        | SMODC13777                                                                                                                                           |
|------------|------------------------------------------------------------------------------------------------------------------------------------------------------|
| Dimensions | Overall Product Dimensions: 17.5"L x 41"W x 19"H<br>Cushion Dimensions: 16"L x 39.5"W x 8.5"H Base<br>Dimensions: 17.5"L x 41"W Leg Dimensions: 10"H |