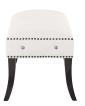

## Description

Charm your way to animated living with the Enchant Bench. Fashioned with twelve sparkling crystal buttons, soft, stain-resistant velvet polyester upholstery, polished silver colored nailhead trim, black finished solid wood saber legs, non-marring foot caps, and generous foam padding, Enchant is a delightfully elegant bench built to enliven your decor. Perfect for modern farmhouse or contemporary bedroom and living room spaces. Assembly required. Set Includes: One - Enchant Bench

## Additional Information

| SKU        | SMODC13777                                                                                                                                           |
|------------|------------------------------------------------------------------------------------------------------------------------------------------------------|
| Dimensions | Overall Product Dimensions: 17.5"L x 41"W x 19"H<br>Cushion Dimensions: 16"L x 39.5"W x 8.5"H Base<br>Dimensions: 17.5"L x 41"W Leg Dimensions: 10"H |