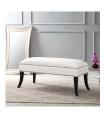

## Description

Charm your way to animated living with the Enchant Bench. Fashioned with twelve sparkling crystal buttons, soft, stain-resistant velvet polyester upholstery, polished silver colored nailhead trim, black finished solid wood saber legs, non-marring foot caps, and generous foam padding, Enchant is a delightfully elegant bench built to enliven your decor. Perfect for modern farmhouse or contemporary bedroom and living room spaces. Assembly required. Set Includes: One - Enchant Bench

## Additional Information

| SKU        | SMODC13777                                                                                                                                           |
|------------|------------------------------------------------------------------------------------------------------------------------------------------------------|
| Dimensions | Overall Product Dimensions: 17.5"L x 41"W x 19"H<br>Cushion Dimensions: 16"L x 39.5"W x 8.5"H Base<br>Dimensions: 17.5"L x 41"W Leg Dimensions: 10"H |