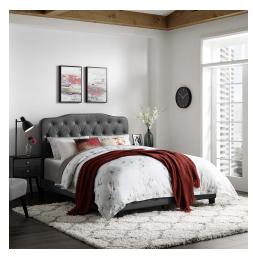

## **Amelia King Faux Leather Bed**

\$372.00

## Description

Refresh your bedroom space with the cozy elegance of the Amelia King Bed. Designed with chic style and contemporary charm, Amelia is upholstered in smooth faux leather and features a timeless button-tufted headboard, solid wood and LVL construction, and wood legs with non-marking caps. Complete with reinforced center beams for maximum stability, Amelia accommodates memory foam, spring, latex, and hybrid mattresses. A modern centerpiece to a master bedroom or guest suite, this upholstered bed frame effortlessly transforms bedroom decor with its gentle curves and luxe look. Box spring required (not included). Bed Weight Capacity: 800 lbs. Set Includes: One - Amelia King Bed