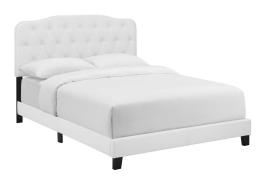

## **Amelia King Faux Leather Bed**

\$372.00

## Description

Refresh your bedroom space with the cozy elegance of the Amelia King Bed. Designed with chic style and contemporary charm, Amelia is upholstered in smooth faux leather and features a timeless button-tufted headboard, solid wood and LVL construction, and wood legs with non-marking caps. Complete with reinforced center beams for maximum stability, Amelia accommodates memory foam, spring, latex, and hybrid mattresses. A modern centerpiece to a master bedroom or guest suite, this upholstered bed frame effortlessly transforms bedroom decor with its gentle curves and luxe look. Box spring required (not included). Bed Weight Capacity: 800 lbs. Set Includes: One - Amelia King Bed