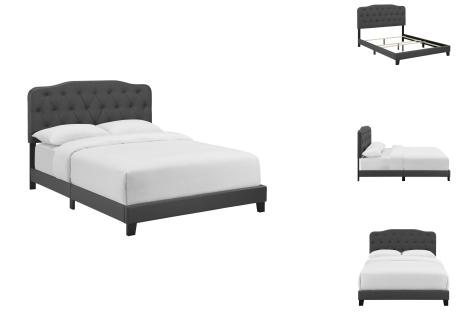

## **Amelia King Faux Leather Bed**

\$372.00

## Description

Refresh your bedroom space with the cozy elegance of the Amelia King Bed. Designed with chic style and contemporary charm, Amelia is upholstered in smooth faux leather and features a timeless button-tufted headboard, solid wood and LVL construction, and wood legs with non-marking caps. Complete with reinforced center beams for maximum stability, Amelia accommodates memory foam, spring, latex, and hybrid mattresses. A modern centerpiece to a master bedroom or guest suite, this upholstered bed frame effortlessly transforms bedroom decor with its gentle curves and luxe look. Box spring required (not included). Bed Weight Capacity: 800 lbs. Set Includes: One - Amelia King Bed

## **Additional Information**

| SKU        | SMODC17649                                                                                                                                                                                         |
|------------|----------------------------------------------------------------------------------------------------------------------------------------------------------------------------------------------------|
| Dimensions | : Overall Product Dimensions: 86.5"L x 80"W x 47.5"H Headboard Dimensions: 4"L x 80"W x 26.5"H Footboard Dimensions: 2"L x 77.5"W x 6"H Side Rail Dimensions: 82"L x 76.5"W x 6"H Foot Height: 4"H |