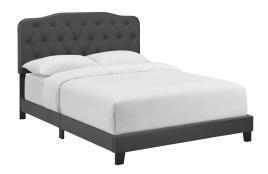

## **Amelia King Faux Leather Bed**

\$372.00

## Description

Refresh your bedroom space with the cozy elegance of the Amelia King Bed. Designed with chic style and contemporary charm, Amelia is upholstered in smooth faux leather and features a timeless button-tufted headboard, solid wood and LVL construction, and wood legs with non-marking caps. Complete with reinforced center beams for maximum stability, Amelia accommodates memory foam, spring, latex, and hybrid mattresses. A modern centerpiece to a master bedroom or guest suite, this upholstered bed frame effortlessly transforms bedroom decor with its gentle curves and luxe look. Box spring required (not included). Bed Weight Capacity: 800 lbs. Set Includes: One - Amelia King Bed