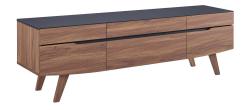

## **Description**

Tap into mid-century aesthetics in your living space with the Scope Collection. Featuring linear silhouettes and sleek style, this collection comes with durable wood frames and contrasting lacquer accents. Sitting atop sturdy splayed legs, the 71" TV stand comes complete with six full-extension drawers and cable management holes for sophisticated media storage. Perfect for showcasing home accessories, photos, travel memorabilia and more, the Scope wall shelf features a concealed shelving unit with a hinged door, three open cubbies, and a spacious open shelf designed for both display and storage. Scope's contemporary style is the perfect addition to the modern living room, bedroom, lounge or recreation area. Accommodates up to 78" TVs. Set Includes: One - Scope TV Stand One - Scope Wall Shelves

## **Additional Information**

| SKU        | SMODC16133                                                                                                                                                                                                                                                 |
|------------|------------------------------------------------------------------------------------------------------------------------------------------------------------------------------------------------------------------------------------------------------------|
| Dimensions | Overall TV Stand Dimensions: 71"L x 15"W x 21"H Floor to Underside of Table: 8"H Table Top Thickness: 0.5"H Inner Drawer Dimension: 1.5"L x 2"W Overall Wall Shelves Dimensions: 70"L x 10.5"W x 35.5"H Overall Product Dimensions: 25.5"L x 71"W x 35.5"H |