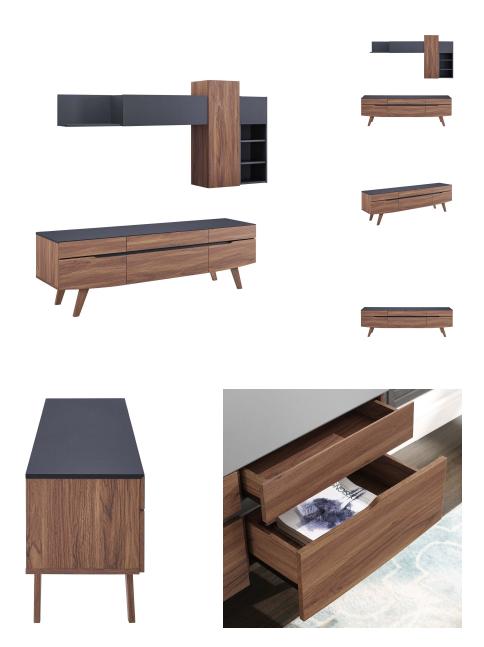

## **Description**

Tap into mid-century aesthetics in your living space with the Scope Collection. Featuring linear silhouettes and sleek style, this collection comes with durable wood frames and contrasting lacquer accents. Sitting atop sturdy splayed legs, the 71" TV stand comes complete with six full-extension drawers and cable management holes for sophisticated media storage. Perfect for showcasing home accessories, photos, travel memorabilia and more, the Scope wall shelf features a concealed shelving unit with a hinged door, three open cubbies, and a spacious open shelf designed for both display and storage. Scope's contemporary style is the perfect addition to the modern living room, bedroom, lounge or recreation area. Accommodates up to 78" TVs. Set Includes: One - Scope TV Stand One - Scope Wall Shelves

## **Additional Information**

| SKU        | SMODC16133                                                                                                                                                                                                                                                 |
|------------|------------------------------------------------------------------------------------------------------------------------------------------------------------------------------------------------------------------------------------------------------------|
| Dimensions | Overall TV Stand Dimensions: 71"L x 15"W x 21"H Floor to Underside of Table: 8"H Table Top Thickness: 0.5"H Inner Drawer Dimension: 1.5"L x 2"W Overall Wall Shelves Dimensions: 70"L x 10.5"W x 35.5"H Overall Product Dimensions: 25.5"L x 71"W x 35.5"H |