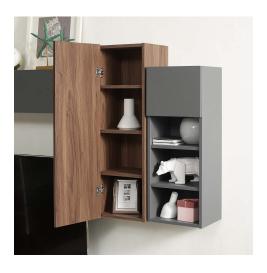

## **Description**

Tap into mid-century aesthetics in your living space with the Scope Collection. Featuring linear silhouettes and sleek style, this collection comes with durable wood frames and contrasting lacquer accents. Sitting atop sturdy splayed legs, the 71" TV stand comes complete with six full-extension drawers and cable management holes for sophisticated media storage. Perfect for showcasing home accessories, photos, travel memorabilia and more, the Scope wall shelf features a concealed shelving unit with a hinged door, three open cubbies, and a spacious open shelf designed for both display and storage. Scope's contemporary style is the perfect addition to the modern living room, bedroom, lounge or recreation area. Accommodates up to 78" TVs. Set Includes: One - Scope TV Stand One - Scope Wall Shelves