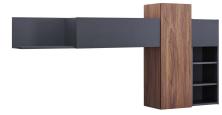

## **Description**

Tap into mid-century aesthetics in your living space with the Scope Collection. Featuring linear silhouettes and sleek style, this collection comes with durable wood frames and contrasting lacquer accents. Sitting atop sturdy splayed legs, the 71" TV stand comes complete with six full-extension drawers and cable management holes for sophisticated media storage. Perfect for showcasing home accessories, photos, travel memorabilia and more, the Scope wall shelf features a concealed shelving unit with a hinged door, three open cubbies, and a spacious open shelf designed for both display and storage. Scope's contemporary style is the perfect addition to the modern living room, bedroom, lounge or recreation area. Accommodates up to 78" TVs. Set Includes: One - Scope TV Stand One - Scope Wall Shelves