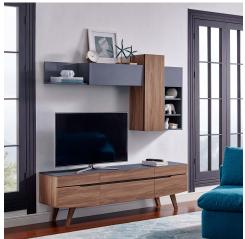

## Scope 2 Piece Entertainment Center \$1,011.00

## **Description**

Tap into mid-century aesthetics in your living space with the Scope Collection. Featuring linear silhouettes and sleek style, this collection comes with durable wood frames and contrasting lacquer accents. Sitting atop sturdy splayed legs, the 71" TV stand comes complete with six full-extension drawers and cable management holes for sophisticated media storage. Perfect for showcasing home accessories, photos, travel memorabilia and more, the Scope wall shelf features a concealed shelving unit with a hinged door, three open cubbies, and a spacious open shelf designed for both display and storage. Scope's contemporary style is the perfect addition to the modern living room, bedroom, lounge or recreation area. Accommodates up to 78" TVs. Set Includes: One - Scope TV Stand One - Scope Wall Shelves