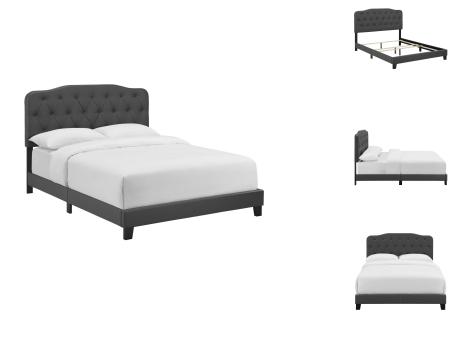

## Description

Refresh your bedroom space with the cozy elegance of the Amelia Twin Bed. Designed with chic style and contemporary charm, Amelia is upholstered in smooth faux leather and features a timeless button-tufted headboard, solid wood and LVL construction, and wood legs with non-marking caps. Complete with reinforced center beams for maximum stability, Amelia accommodates memory foam, spring, latex, and hybrid mattresses. A modern centerpiece to a kid's bedroom or college dorm, this upholstered bed frame effortlessly transforms bedroom decor with its gentle curves and luxe look. Box spring required (not included). Bed Weight Capacity: 600 lbs. Set Includes: One - Amelia Twin Bed

## **Additional Information**

| SKU        | SMODC17643                                         |
|------------|----------------------------------------------------|
| Dimensions | Overall Product Dimensions: 81.5"L x 43"W x 47.5"H |