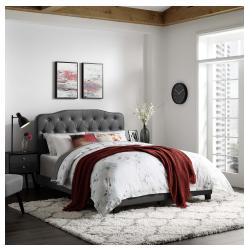

## Description

Refresh your bedroom space with the cozy elegance of the Amelia Twin Bed. Designed with chic style and contemporary charm, Amelia is upholstered in smooth faux leather and features a timeless button-tufted headboard, solid wood and LVL construction, and wood legs with non-marking caps. Complete with reinforced center beams for maximum stability, Amelia accommodates memory foam, spring, latex, and hybrid mattresses. A modern centerpiece to a kid's bedroom or college dorm, this upholstered bed frame effortlessly transforms bedroom decor with its gentle curves and luxe look. Box spring required (not included). Bed Weight Capacity: 600 lbs. Set Includes: One - Amelia Twin Bed