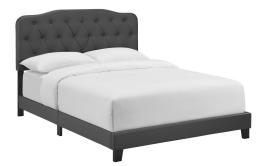

## **Amelia Full Faux Leather Bed**

\$289.00

## Description

Refresh your bedroom space with the cozy elegance of the Amelia Full Bed. Designed with chic style and contemporary charm, Amelia is upholstered in smooth faux leather and features a timeless button-tufted headboard, solid wood and LVL construction, and wood legs with non-marking caps. Complete with reinforced center beams for maximum stability, Amelia accommodates memory foam, spring, latex, and hybrid mattresses. A modern centerpiece to a teenager's bedroom or guest suite, this upholstered bed frame effortlessly transforms bedroom decor with its gentle curves and luxe look. Box spring required (not included). Bed Weight Capacity: 800 lbs. Set Includes: One – Amelia Full Bed