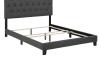

## **Amelia Full Faux Leather Bed**

\$289.00

## Description

Refresh your bedroom space with the cozy elegance of the Amelia Full Bed. Designed with chic style and contemporary charm, Amelia is upholstered in smooth faux leather and features a timeless button-tufted headboard, solid wood and LVL construction, and wood legs with non-marking caps. Complete with reinforced center beams for maximum stability, Amelia accommodates memory foam, spring, latex, and hybrid mattresses. A modern centerpiece to a teenager's bedroom or guest suite, this upholstered bed frame effortlessly transforms bedroom decor with its gentle curves and luxe look. Box spring required (not included). Bed Weight Capacity: 800 lbs. Set Includes: One – Amelia Full Bed