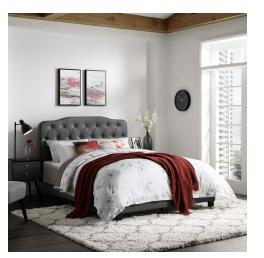

## **Amelia Full Faux Leather Bed**

\$289.00

## Description

Refresh your bedroom space with the cozy elegance of the Amelia Full Bed. Designed with chic style and contemporary charm, Amelia is upholstered in smooth faux leather and features a timeless button-tufted headboard, solid wood and LVL construction, and wood legs with non-marking caps. Complete with reinforced center beams for maximum stability, Amelia accommodates memory foam, spring, latex, and hybrid mattresses. A modern centerpiece to a teenager's bedroom or guest suite, this upholstered bed frame effortlessly transforms bedroom decor with its gentle curves and luxe look. Box spring required (not included). Bed Weight Capacity: 800 lbs. Set Includes: One – Amelia Full Bed