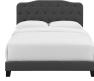

## **Amelia Full Faux Leather Bed**

\$289.00

## Description

Refresh your bedroom space with the cozy elegance of the Amelia Full Bed. Designed with chic style and contemporary charm, Amelia is upholstered in smooth faux leather and features a timeless button-tufted headboard, solid wood and LVL construction, and wood legs with non-marking caps. Complete with reinforced center beams for maximum stability, Amelia accommodates memory foam, spring, latex, and hybrid mattresses. A modern centerpiece to a teenager's bedroom or guest suite, this upholstered bed frame effortlessly transforms bedroom decor with its gentle curves and luxe look. Box spring required (not included). Bed Weight Capacity: 800 lbs. Set Includes: One – Amelia Full Bed