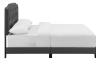

## **Amelia Full Faux Leather Bed**

\$289.00

## Description

Refresh your bedroom space with the cozy elegance of the Amelia Full Bed. Designed with chic style and contemporary charm, Amelia is upholstered in smooth faux leather and features a timeless button-tufted headboard, solid wood and LVL construction, and wood legs with non-marking caps. Complete with reinforced center beams for maximum stability, Amelia accommodates memory foam, spring, latex, and hybrid mattresses. A modern centerpiece to a teenager's bedroom or guest suite, this upholstered bed frame effortlessly transforms bedroom decor with its gentle curves and luxe look. Box spring required (not included). Bed Weight Capacity: 800 lbs. Set Includes: One – Amelia Full Bed