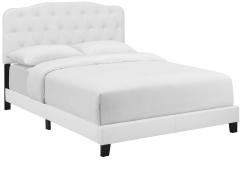

## **Amelia Full Faux Leather Bed**

\$289.00

## Description

Refresh your bedroom space with the cozy elegance of the Amelia Full Bed. Designed with chic style and contemporary charm, Amelia is upholstered in smooth faux leather and features a timeless button-tufted headboard, solid wood and LVL construction, and wood legs with non-marking caps. Complete with reinforced center beams for maximum stability, Amelia accommodates memory foam, spring, latex, and hybrid mattresses. A modern centerpiece to a teenager's bedroom or guest suite, this upholstered bed frame effortlessly transforms bedroom decor with its gentle curves and luxe look. Box spring required (not included). Bed Weight Capacity: 800 lbs. Set Includes: One – Amelia Full Bed