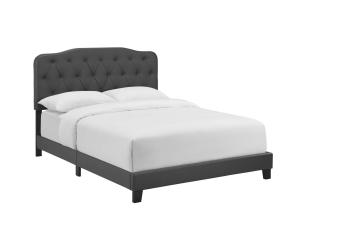

## **Amelia Full Faux Leather Bed**

\$289.00

## Description

Refresh your bedroom space with the cozy elegance of the Amelia Full Bed. Designed with chic style and contemporary charm, Amelia is upholstered in smooth faux leather and features a timeless button-tufted headboard, solid wood and LVL construction, and wood legs with non-marking caps. Complete with reinforced center beams for maximum stability, Amelia accommodates memory foam, spring, latex, and hybrid mattresses. A modern centerpiece to a teenager's bedroom or guest suite, this upholstered bed frame effortlessly transforms bedroom decor with its gentle curves and luxe look. Box spring required (not included). Bed Weight Capacity: 800 lbs. Set Includes: One – Amelia Full Bed