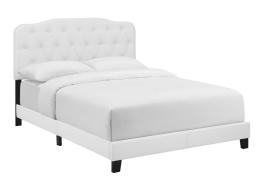

## **Amelia Queen Faux Leather Bed**

\$310.00

## Description

Refresh your bedroom space with the cozy elegance of the Amelia Queen Bed. Designed with chic style and contemporary charm, Amelia is upholstered in smooth faux leather and features a timeless button-tufted headboard, solid wood and LVL construction, and wood legs with non-marking caps. Complete with reinforced center beams for maximum stability, Amelia accommodates memory foam, spring, latex, and hybrid mattresses. A modern centerpiece to a master bedroom or guest suite, this upholstered bed frame effortlessly transforms bedroom decor with its gentle curves and luxe look. Box spring required (not included). Bed Weight Capacity: 800 lbs. Set Includes: One - Amelia Queen Bed