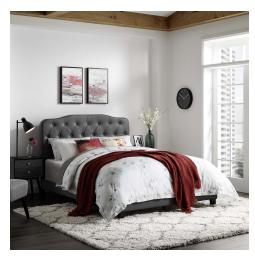

## **Amelia Queen Faux Leather Bed**

\$310.00

## Description

Refresh your bedroom space with the cozy elegance of the Amelia Queen Bed. Designed with chic style and contemporary charm, Amelia is upholstered in smooth faux leather and features a timeless button-tufted headboard, solid wood and LVL construction, and wood legs with non-marking caps. Complete with reinforced center beams for maximum stability, Amelia accommodates memory foam, spring, latex, and hybrid mattresses. A modern centerpiece to a master bedroom or guest suite, this upholstered bed frame effortlessly transforms bedroom decor with its gentle curves and luxe look. Box spring required (not included). Bed Weight Capacity: 800 lbs. Set Includes: One - Amelia Queen Bed