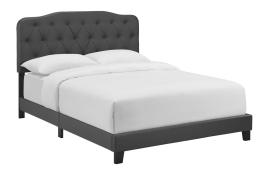

## **Amelia Queen Faux Leather Bed**

\$310.00

## Description

Refresh your bedroom space with the cozy elegance of the Amelia Queen Bed. Designed with chic style and contemporary charm, Amelia is upholstered in smooth faux leather and features a timeless button-tufted headboard, solid wood and LVL construction, and wood legs with non-marking caps. Complete with reinforced center beams for maximum stability, Amelia accommodates memory foam, spring, latex, and hybrid mattresses. A modern centerpiece to a master bedroom or guest suite, this upholstered bed frame effortlessly transforms bedroom decor with its gentle curves and luxe look. Box spring required (not included). Bed Weight Capacity: 800 lbs. Set Includes: One - Amelia Queen Bed