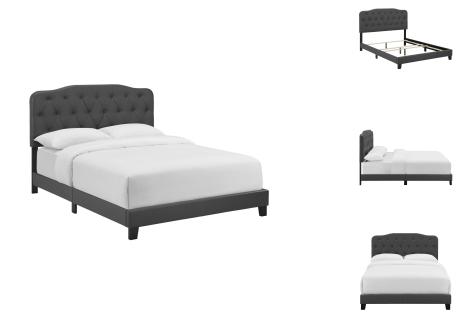

## **Amelia Queen Faux Leather Bed**

\$310.00

## Description

Refresh your bedroom space with the cozy elegance of the Amelia Queen Bed. Designed with chic style and contemporary charm, Amelia is upholstered in smooth faux leather and features a timeless button-tufted headboard, solid wood and LVL construction, and wood legs with non-marking caps. Complete with reinforced center beams for maximum stability, Amelia accommodates memory foam, spring, latex, and hybrid mattresses. A modern centerpiece to a master bedroom or guest suite, this upholstered bed frame effortlessly transforms bedroom decor with its gentle curves and luxe look. Box spring required (not included). Bed Weight Capacity: 800 lbs. Set Includes: One - Amelia Queen Bed

## **Additional Information**

| SKU        | SMODC17647                                                                                                                                                                      |
|------------|---------------------------------------------------------------------------------------------------------------------------------------------------------------------------------|
| Dimensions | Overall Product Dimensions: 86.5"L x 64.5"W x 47.5"H Headboard Dimensions: 4"L x 64.5"W x 26.5"H Footboard Dimensions: 2"L x 62"W x 6"H Side Rail Dimensions: 82"L x 62"W x 6"H |