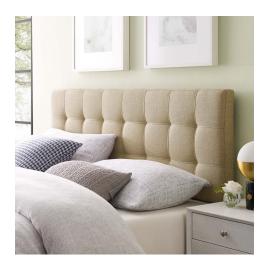

## **Lily Full Upholstered Fabric Headboard**

\$175.00

## Description

Add elegance to your bedroom with the Modway Lily Full Upholstered Linen Fabric Tufted Headboard. Designed with just the right amount of grace, Lily is made from fiberboard, plywood, and soft linen fabric upholstery for a construction that is both lightweight and long-lasting. Perfect for contemporary and modern bedrooms, sleep soundly with this headboard for full beds. Lily Full Headboard is a piece that imparts a sense of tranquility amidst an impressive backdrop of style. Set Includes: One – Lily Full Headboard