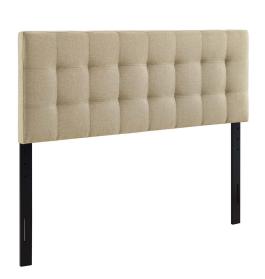

## **Lily Full Upholstered Fabric Headboard**

\$175.00

## Description

Add elegance to your bedroom with the Modway Lily Full Upholstered Linen Fabric Tufted Headboard. Designed with just the right amount of grace, Lily is made from fiberboard, plywood, and soft linen fabric upholstery for a construction that is both lightweight and long-lasting. Perfect for contemporary and modern bedrooms, sleep soundly with this headboard for full beds. Lily Full Headboard is a piece that imparts a sense of tranquility amidst an impressive backdrop of style. Set Includes: One – Lily Full Headboard