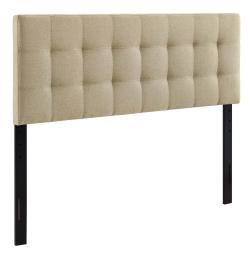

## **Lily Full Upholstered Fabric Headboard**

\$175.00

## Description

Add elegance to your bedroom with the Modway Lily Full Upholstered Linen Fabric Tufted Headboard. Designed with just the right amount of grace, Lily is made from fiberboard, plywood, and soft linen fabric upholstery for a construction that is both lightweight and long-lasting. Perfect for contemporary and modern bedrooms, sleep soundly with this headboard for full beds. Lily Full Headboard is a piece that imparts a sense of tranquility amidst an impressive backdrop of style. Set Includes: One – Lily Full Headboard