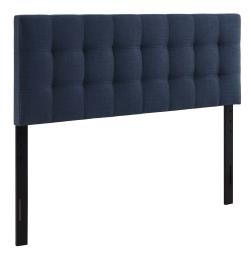

## **Lily Full Upholstered Fabric Headboard**

\$175.00

## Description

Add elegance to your bedroom with the Modway Lily Full Upholstered Linen Fabric Tufted Headboard. Designed with just the right amount of grace, Lily is made from fiberboard, plywood, and soft linen fabric upholstery for a construction that is both lightweight and long-lasting. Perfect for contemporary and modern bedrooms, sleep soundly with this headboard for full beds. Lily Full Headboard is a piece that imparts a sense of tranquility amidst an impressive backdrop of style. Set Includes: One – Lily Full Headboard