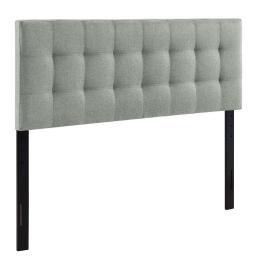

## **Lily Full Upholstered Fabric Headboard**

\$175.00

## Description

Add elegance to your bedroom with the Modway Lily Full Upholstered Linen Fabric Tufted Headboard. Designed with just the right amount of grace, Lily is made from fiberboard, plywood, and soft linen fabric upholstery for a construction that is both lightweight and long-lasting. Perfect for contemporary and modern bedrooms, sleep soundly with this headboard for full beds. Lily Full Headboard is a piece that imparts a sense of tranquility amidst an impressive backdrop of style. Set Includes: One – Lily Full Headboard