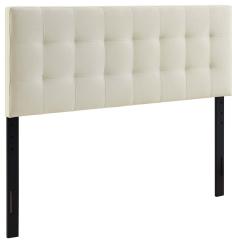

## **Lily Full Upholstered Fabric Headboard**

\$175.00

## Description

Add elegance to your bedroom with the Modway Lily Full Upholstered Linen Fabric Tufted Headboard. Designed with just the right amount of grace, Lily is made from fiberboard, plywood, and soft linen fabric upholstery for a construction that is both lightweight and long-lasting. Perfect for contemporary and modern bedrooms, sleep soundly with this headboard for full beds. Lily Full Headboard is a piece that imparts a sense of tranquility amidst an impressive backdrop of style. Set Includes: One – Lily Full Headboard