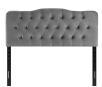

## **Annabel Full Diamond Tufted Performance Velvet Headboard**

\$241.00

## **Description**

Follow the gentle curves and winsome style of the Annabel Diamond Tufted Performance Velvet Full Headboard. Annabel features elegant diamond tufting within a slightly curved silhouette for plush vintage glamour and ageless charm. A delightful focal point for a teen's bedroom, guest room, or dorm, this upholstered velvet headboard for full bed frames provides a soft, stain-resistant update for luxurious comfort while relaxing, reading, or conversing in bed. Solidly constructed from plywood and fiberboard with dense foam padding, this full size velvet headboard comes with five mounting positions that are height adjustable from 45" – 52.5". Set Includes: One – Annabel Full Diamond Tufted Headboard