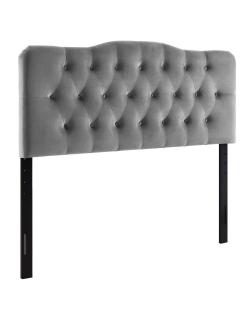

## **Annabel Full Diamond Tufted Performance Velvet Headboard**

\$241.00

## **Description**

Follow the gentle curves and winsome style of the Annabel Diamond Tufted Performance Velvet Full Headboard. Annabel features elegant diamond tufting within a slightly curved silhouette for plush vintage glamour and ageless charm. A delightful focal point for a teen's bedroom, guest room, or dorm, this upholstered velvet headboard for full bed frames provides a soft, stain-resistant update for luxurious comfort while relaxing, reading, or conversing in bed. Solidly constructed from plywood and fiberboard with dense foam padding, this full size velvet headboard comes with five mounting positions that are height adjustable from 45" – 52.5". Set Includes: One – Annabel Full Diamond Tufted Headboard