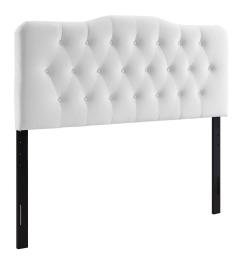

## **Annabel Full Diamond Tufted Performance Velvet Headboard**

\$241.00

## **Description**

Follow the gentle curves and winsome style of the Annabel Diamond Tufted Performance Velvet Full Headboard. Annabel features elegant diamond tufting within a slightly curved silhouette for plush vintage glamour and ageless charm. A delightful focal point for a teen's bedroom, guest room, or dorm, this upholstered velvet headboard for full bed frames provides a soft, stain-resistant update for luxurious comfort while relaxing, reading, or conversing in bed. Solidly constructed from plywood and fiberboard with dense foam padding, this full size velvet headboard comes with five mounting positions that are height adjustable from 45" – 52.5". Set Includes: One – Annabel Full Diamond Tufted Headboard