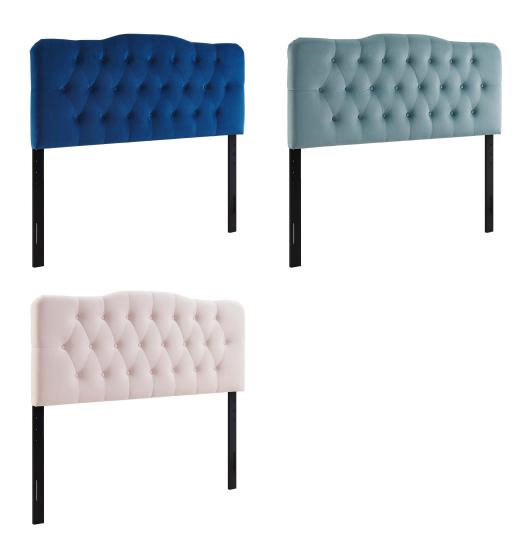

## **Annabel Full Diamond Tufted Performance Velvet Headboard**

\$241.00

## **Description**

Follow the gentle curves and winsome style of the Annabel Diamond Tufted Performance Velvet Full Headboard. Annabel features elegant diamond tufting within a slightly curved silhouette for plush vintage glamour and ageless charm. A delightful focal point for a teen's bedroom, guest room, or dorm, this upholstered velvet headboard for full bed frames provides a soft, stain-resistant update for luxurious comfort while relaxing, reading, or conversing in bed. Solidly constructed from plywood and fiberboard with dense foam padding, this full size velvet headboard comes with five mounting positions that are height adjustable from 45" – 52.5". Set Includes: One – Annabel Full Diamond Tufted Headboard