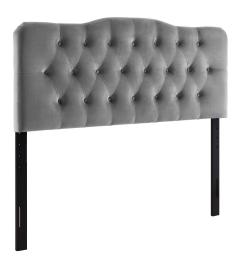

## **Annabel Full Diamond Tufted Performance Velvet Headboard**

\$241.00

## **Description**

Follow the gentle curves and winsome style of the Annabel Diamond Tufted Performance Velvet Full Headboard. Annabel features elegant diamond tufting within a slightly curved silhouette for plush vintage glamour and ageless charm. A delightful focal point for a teen's bedroom, guest room, or dorm, this upholstered velvet headboard for full bed frames provides a soft, stain-resistant update for luxurious comfort while relaxing, reading, or conversing in bed. Solidly constructed from plywood and fiberboard with dense foam padding, this full size velvet headboard comes with five mounting positions that are height adjustable from 45" – 52.5". Set Includes: One – Annabel Full Diamond Tufted Headboard