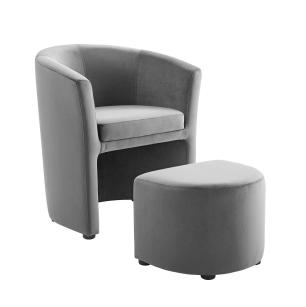

## **Divulge Performance Velvet Arm Chair And Ottoman Set**

\$0.00

## Description

Experience simple grandeur with Divulge. Made with a tuck-away ottoman, this living room armchair and ottoman set features dense foam padding and soft and stain-resistant performance velvet. Thoroughly enjoy each seating moment with this solidly constructed living room accent chair perfect for entryways and living rooms. Chair Weight Capacity: 300 lbs. Set Includes: One - Divulge Performance Velvet Arm Chair and Ottoman Set