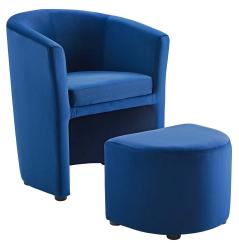

## **Divulge Performance Velvet Arm Chair And Ottoman Set**

\$0.00

## Description

Experience simple grandeur with Divulge. Made with a tuck-away ottoman, this living room armchair and ottoman set features dense foam padding and soft and stain-resistant performance velvet. Thoroughly enjoy each seating moment with this solidly constructed living room accent chair perfect for entryways and living rooms. Chair Weight Capacity: 300 lbs. Set Includes: One - Divulge Performance Velvet Arm Chair and Ottoman Set