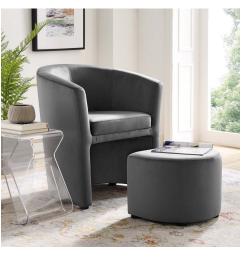

## Description

Experience simple grandeur with Divulge. Made with a tuck-away ottoman, this living room armchair and ottoman set features dense foam padding and soft and stain-resistant performance velvet. Thoroughly enjoy each seating moment with this solidly constructed living room accent chair perfect for entryways and living rooms. Chair Weight Capacity: 300 lbs. Set Includes: One - Divulge Performance Velvet Arm Chair and Ottoman Set