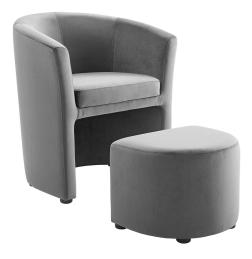

## **Divulge Performance Velvet Arm Chair And Ottoman Set**

\$0.00

## Description

Experience simple grandeur with Divulge. Made with a tuck-away ottoman, this living room armchair and ottoman set features dense foam padding and soft and stain-resistant performance velvet. Thoroughly enjoy each seating moment with this solidly constructed living room accent chair perfect for entryways and living rooms. Chair Weight Capacity: 300 lbs. Set Includes: One - Divulge Performance Velvet Arm Chair and Ottoman Set

## **Additional Information**

| SKU        | SMODC15985                                                                                                                                                                                                                                                                                   |
|------------|----------------------------------------------------------------------------------------------------------------------------------------------------------------------------------------------------------------------------------------------------------------------------------------------|
| Dimensions | Overall Product Dimensions: 28"L x 22"W x 30"H Seat Dimensions: 16"L x 18"W x 19"H Armrest Dimensions: 22"L x 4.5"W x 27"H Backrest Dimensions: 4.5"W x 12.5"H Armrest Height from Seat: 8.5"H Cushion Thichkness: 3"H Base Dimensions: 28"L x 28"W Ottoman Dimensions: 14"L x 18"W x 12.5"H |