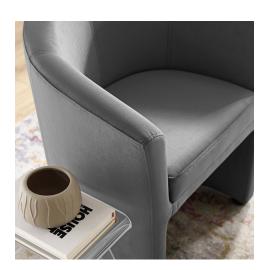

## Description

Experience simple grandeur with Divulge. Made with a tuck-away ottoman, this living room armchair and ottoman set features dense foam padding and soft and stain-resistant performance velvet. Thoroughly enjoy each seating moment with this solidly constructed living room accent chair perfect for entryways and living rooms. Chair Weight Capacity: 300 lbs. Set Includes: One - Divulge Performance Velvet Arm Chair and Ottoman Set