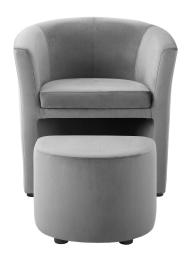

## **Divulge Performance Velvet Arm Chair And Ottoman Set**

\$0.00

## Description

Experience simple grandeur with Divulge. Made with a tuck-away ottoman, this living room armchair and ottoman set features dense foam padding and soft and stain-resistant performance velvet. Thoroughly enjoy each seating moment with this solidly constructed living room accent chair perfect for entryways and living rooms. Chair Weight Capacity: 300 lbs. Set Includes: One - Divulge Performance Velvet Arm Chair and Ottoman Set