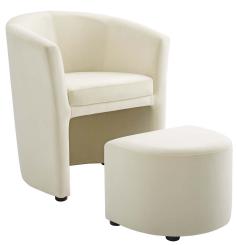

## **Divulge Performance Velvet Arm Chair And Ottoman Set**

\$0.00

## Description

Experience simple grandeur with Divulge. Made with a tuck-away ottoman, this living room armchair and ottoman set features dense foam padding and soft and stain-resistant performance velvet. Thoroughly enjoy each seating moment with this solidly constructed living room accent chair perfect for entryways and living rooms. Chair Weight Capacity: 300 lbs. Set Includes: One - Divulge Performance Velvet Arm Chair and Ottoman Set