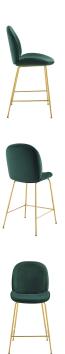

## Scoop Gold Stainless Steel Leg Performance Velvet Counter Stool

\$450.00

## Description

Breeze into vintage glamour decor with the whimsical Scoop counter stool. Supported by a splayed gold stainless steel frame, Scoop comes with a soft, stain-resistant performance velvet upholstery for a unique addition to your counter decor. Padded in dense foam, Scoop features simple curves and a sleek, minimalist frame that combine to deliver a modern counter stool perfect for all your counter height needs. Complete with a footrest and non-marking foot caps, transform your kitchen decor today with this cheerful and elegant counter height stool. Set Includes: One - Scoop Gold Stainless Steel Leg Counter Stool