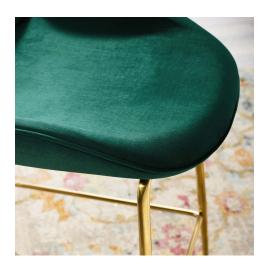

## Description

Breeze into vintage glamour decor with the whimsical Scoop counter stool. Supported by a splayed gold stainless steel frame, Scoop comes with a soft, stain-resistant performance velvet upholstery for a unique addition to your counter decor. Padded in dense foam, Scoop features simple curves and a sleek, minimalist frame that combine to deliver a modern counter stool perfect for all your counter height needs. Complete with a footrest and non-marking foot caps, transform your kitchen decor today with this cheerful and elegant counter height stool. Set Includes: One - Scoop Gold Stainless Steel Leg Counter Stool