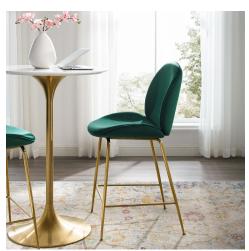

## Scoop Gold Stainless Steel Leg Performance Velvet Counter Stool

\$450.00

## Description

Breeze into vintage glamour decor with the whimsical Scoop counter stool. Supported by a splayed gold stainless steel frame, Scoop comes with a soft, stain-resistant performance velvet upholstery for a unique addition to your counter decor. Padded in dense foam, Scoop features simple curves and a sleek, minimalist frame that combine to deliver a modern counter stool perfect for all your counter height needs. Complete with a footrest and non-marking foot caps, transform your kitchen decor today with this cheerful and elegant counter height stool. Set Includes: One - Scoop Gold Stainless Steel Leg Counter Stool