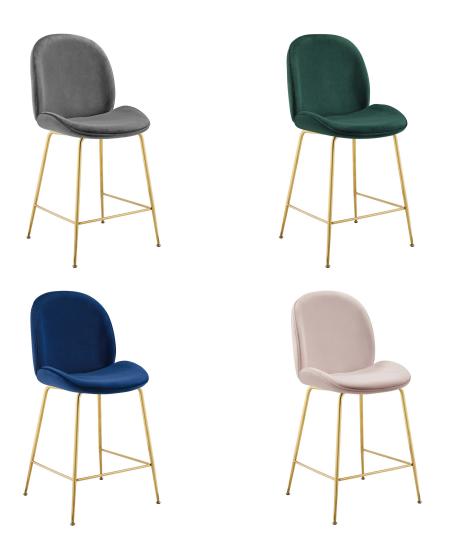

## Scoop Gold Stainless Steel Leg Performance Velvet Counter Stool

\$450.00

## Description

Breeze into vintage glamour decor with the whimsical Scoop counter stool. Supported by a splayed gold stainless steel frame, Scoop comes with a soft, stain-resistant performance velvet upholstery for a unique addition to your counter decor. Padded in dense foam, Scoop features simple curves and a sleek, minimalist frame that combine to deliver a modern counter stool perfect for all your counter height needs. Complete with a footrest and non-marking foot caps, transform your kitchen decor today with this cheerful and elegant counter height stool. Set Includes: One - Scoop Gold Stainless Steel Leg Counter Stool