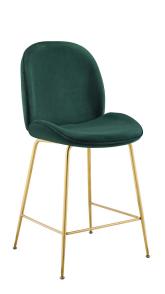

## Scoop Gold Stainless Steel Leg Performance Velvet Counter Stool

\$450.00

## Description

Breeze into vintage glamour decor with the whimsical Scoop counter stool. Supported by a splayed gold stainless steel frame, Scoop comes with a soft, stain-resistant performance velvet upholstery for a unique addition to your counter decor. Padded in dense foam, Scoop features simple curves and a sleek, minimalist frame that combine to deliver a modern counter stool perfect for all your counter height needs. Complete with a footrest and non-marking foot caps, transform your kitchen decor today with this cheerful and elegant counter height stool. Set Includes: One - Scoop Gold Stainless Steel Leg Counter Stool