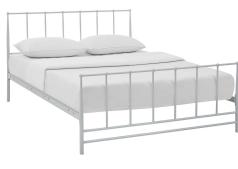

## **Estate Queen Bed**

\$335.00

## Description

Introduce a serene and relaxed look with the exceptionally built Estate Platform Bed. Gracefully designed with integrated round finials, comprehensive headboard to footboard construction, charming tapered frame made of coated steel, non-marking foot caps, and a reinforced center beam with supporting legs for maximal stability, Estate is a nostalgic piece built upon the standards of design excellence. Reminiscent of nostalgic cottages and country homes, Estates rail system eliminates the need for a box spring, and admirably supports mattress types such as memory foam, spring, latex, and hybrid. Weight capacity up to 1300 lbs. Mattress Not Included. Set Includes: One - Estate Queen Bed