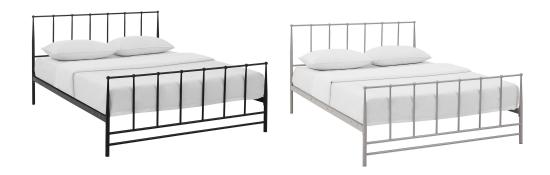

## **Estate Queen Bed**

\$335.00

## Description

Introduce a serene and relaxed look with the exceptionally built Estate Platform Bed. Gracefully designed with integrated round finials, comprehensive headboard to footboard construction, charming tapered frame made of coated steel, non-marking foot caps, and a reinforced center beam with supporting legs for maximal stability, Estate is a nostalgic piece built upon the standards of design excellence. Reminiscent of nostalgic cottages and country homes, Estates rail system eliminates the need for a box spring, and admirably supports mattress types such as memory foam, spring, latex, and hybrid. Weight capacity up to 1300 lbs. Mattress Not Included. Set Includes: One - Estate Queen Bed