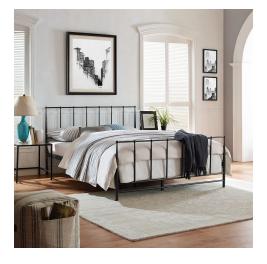

## **Estate Queen Bed**

\$335.00

## Description

Introduce a serene and relaxed look with the exceptionally built Estate Platform Bed. Gracefully designed with integrated round finials, comprehensive headboard to footboard construction, charming tapered frame made of coated steel, non-marking foot caps, and a reinforced center beam with supporting legs for maximal stability, Estate is a nostalgic piece built upon the standards of design excellence. Reminiscent of nostalgic cottages and country homes, Estates rail system eliminates the need for a box spring, and admirably supports mattress types such as memory foam, spring, latex, and hybrid. Weight capacity up to 1300 lbs. Mattress Not Included. Set Includes: One - Estate Queen Bed