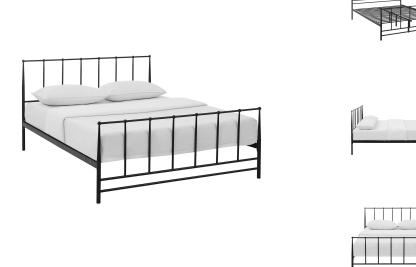

## **Estate Queen Bed**

\$335.00

## Description

Introduce a serene and relaxed look with the exceptionally built Estate Platform Bed. Gracefully designed with integrated round finials, comprehensive headboard to footboard construction, charming tapered frame made of coated steel, non-marking foot caps, and a reinforced center beam with supporting legs for maximal stability, Estate is a nostalgic piece built upon the standards of design excellence. Reminiscent of nostalgic cottages and country homes, Estates rail system eliminates the need for a box spring, and admirably supports mattress types such as memory foam, spring, latex, and hybrid. Weight capacity up to 1300 lbs. Mattress Not Included. Set Includes: One - Estate Queen Bed