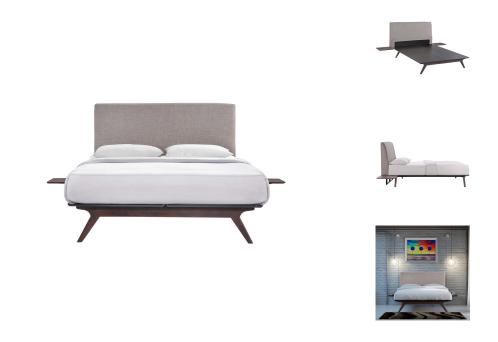

## **Tracy 3 Piece Full Bedroom Set**

\$1,291.00

## Description

Transform your ordinary bedroom arrangements into a more compelling decor with the Tracy platform bed. Made of sturdy MDF boards, Tracy with its open design and platform leg support, proves that elegance doesn't need to come at the expense of simplicity. Finely upholstered with a foam padded fabric headboard, Tracy is an easy to maintain toffee brown stained piece that admirably delivers both comfort and style. Tracy requires assembly, and should be spot cleaned only. Headboard included. Mattress not included. The Tracy platform bed does not need a boxspring. Set Includes: One – Tracy Full Bed Frame Two – Tracy Side Table

## **Additional Information**

| SKU        | SMODC17088                                                                                                                                                                                                                   |
|------------|------------------------------------------------------------------------------------------------------------------------------------------------------------------------------------------------------------------------------|
| Dimensions | Overall Product Dimensions: 79"L x 53"W x 43"H Headboard Dimensions: 6"L x 53"W x 30"H Footboard Dimensions: 53"W x 12"H Overall Side Table Dimensions: 31"L x 16"W x 12"H Floor to Top of Table: 12"H Thickness of Table: 1 |