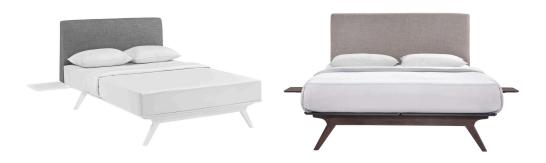

## **Tracy 3 Piece Full Bedroom Set**

\$1,291.00

## Description

Transform your ordinary bedroom arrangements into a more compelling decor with the Tracy platform bed. Made of sturdy MDF boards, Tracy with its open design and platform leg support, proves that elegance doesn't need to come at the expense of simplicity. Finely upholstered with a foam padded fabric headboard, Tracy is an easy to maintain toffee brown stained piece that admirably delivers both comfort and style. Tracy requires assembly, and should be spot cleaned only. Headboard included. Mattress not included. The Tracy platform bed does not need a boxspring. Set Includes: One – Tracy Full Bed Frame Two – Tracy Side Table

## **Additional Information**

| SKU        | SMODC17088                                                                                                                                                                                                                   |
|------------|------------------------------------------------------------------------------------------------------------------------------------------------------------------------------------------------------------------------------|
| Dimensions | Overall Product Dimensions: 79"L x 53"W x 43"H Headboard Dimensions: 6"L x 53"W x 30"H Footboard Dimensions: 53"W x 12"H Overall Side Table Dimensions: 31"L x 16"W x 12"H Floor to Top of Table: 12"H Thickness of Table: 1 |