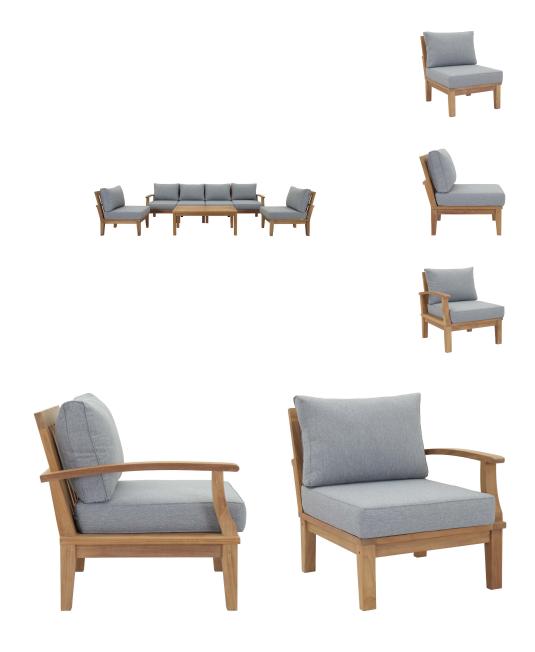

## **Marina 7 Piece Outdoor Patio Teak Set**

\$4,673.00

## Description

Harbor your greatest expectations with the luxurious Marina Teak Wood Outdoor Patio Furniture Sofa Sectional set. Marina Patio Furniture series has a seating arrangement perfect for every member of your crew as you breathe the fresh, crisp air of a day spent with friends and family. Known for its natural ability to withstand extreme weather conditions, teak is the wood selection of choice for long-lasting outdoor patio furniture. Now you can enjoy Marina Teak Wood Outdoor Sectional Sofa set with its durable construction and all-weather cushions, alongside a modern design that persistently looks new and welcoming in your patio seating environs. Assembly required. Set Includes: Four - Marina Teak Middle Sofa One - Marina Teak Left-Arm Sofa One - Marina Teak Rectangular Coffee Table One - Marina Teak Right-Arm Sofa