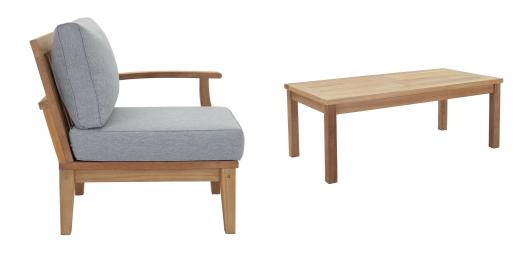

## Description

Harbor your greatest expectations with the luxurious Marina Teak Wood Outdoor Patio Furniture Sofa Sectional set. Marina Patio Furniture series has a seating arrangement perfect for every member of your crew as you breathe the fresh, crisp air of a day spent with friends and family. Known for its natural ability to withstand extreme weather conditions, teak is the wood selection of choice for long-lasting outdoor patio furniture. Now you can enjoy Marina Teak Wood Outdoor Sectional Sofa set with its durable construction and all-weather cushions, alongside a modern design that persistently looks new and welcoming in your patio seating environs. Assembly required. Set Includes: Four - Marina Teak Middle Sofa One - Marina Teak Left-Arm Sofa One - Marina Teak Rectangular Coffee Table One - Marina Teak Right-Arm Sofa

## **Additional Information**

| SKU        | SMODC11586                                                                                                                                                                                                                                                                                                                                           |
|------------|------------------------------------------------------------------------------------------------------------------------------------------------------------------------------------------------------------------------------------------------------------------------------------------------------------------------------------------------------|
| Dimensions | Overall Product Dimensions: 70"L x 150"W x 31.5"H Overall Middle Sofa Dimensions: 25"L x 32.5"W x 31.5"H Overall Right-Arm Sofa Dimensions: 30.5"L x 32.5"W x 31.5"H Overall Left-Arm Sofa Dimensions: 30.5"L x 32.5"W x 31.5"H Overall Coffee Table Dimensions: 23.5"L x 47"W x 17.5"H Floor to underside of table: 14.5"H Table top thickness: 1"H |