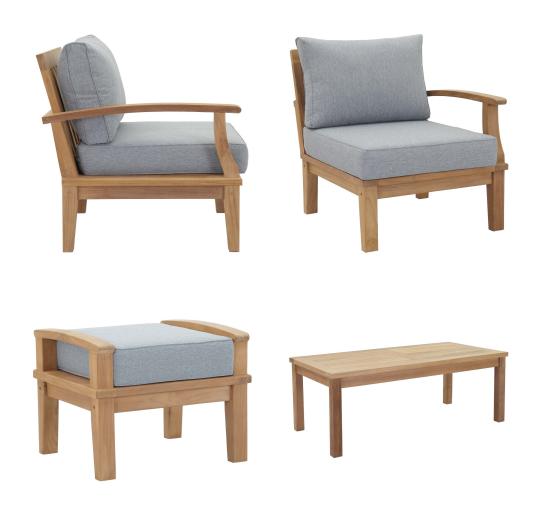

## Description

Harbor your greatest expectations with the luxurious Marina Teak Wood Outdoor Patio Furniture Sofa Sectional set. Marina Patio Furniture series has a seating arrangement perfect for every member of your crew as you breathe the fresh, crisp air of a day spent with friends and family. Known for its natural ability to withstand extreme weather conditions, teak is the wood selection of choice for long-lasting outdoor patio furniture. Now you can enjoy Marina Teak Wood Outdoor Sectional Sofa set with its durable construction and all-weather cushions, alongside a modern design that persistently looks new and welcoming in your patio seating environs. Assembly required. Set Includes: One - Marina Teak Left-Arm Sofa One - Marina Teak Rectangular Coffee Table One - Marina Teak Right-Arm Sofa Three - Marina Teak Middle Sofa Two - Marina Teak Armchair Two - Marina Teak Ottoman