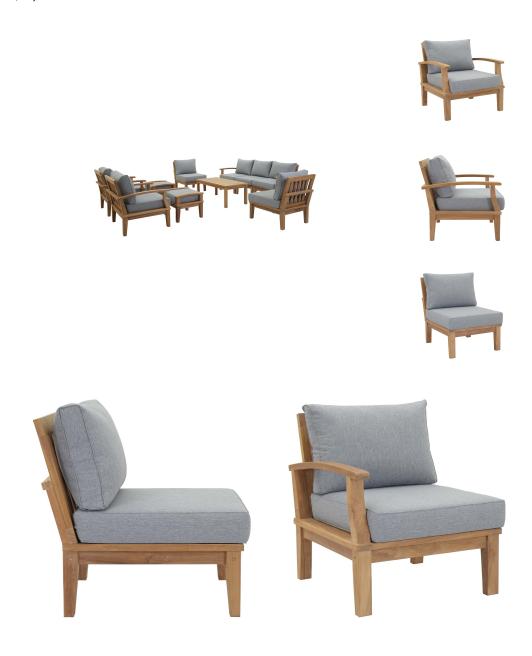

## Description

Harbor your greatest expectations with the luxurious Marina Teak Wood Outdoor Patio Furniture Sofa Sectional set. Marina Patio Furniture series has a seating arrangement perfect for every member of your crew as you breathe the fresh, crisp air of a day spent with friends and family. Known for its natural ability to withstand extreme weather conditions, teak is the wood selection of choice for long-lasting outdoor patio furniture. Now you can enjoy Marina Teak Wood Outdoor Sectional Sofa set with its durable construction and all-weather cushions, alongside a modern design that persistently looks new and welcoming in your patio seating environs. Assembly required. Set Includes: One - Marina Teak Left-Arm Sofa One - Marina Teak Rectangular Coffee Table One - Marina Teak Right-Arm Sofa Three - Marina Teak Middle Sofa Two - Marina Teak Armchair Two - Marina Teak Ottoman