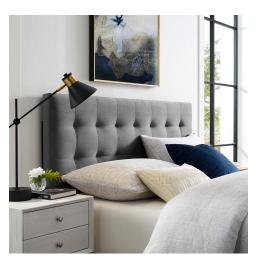

## Description

Instill classic elegance and modern luxury with the Lily King Biscuit Tufted Performance Velvet Headboard. Lily features charming biscuit tufting for plush vintage glamour and timeless appeal. An elegant centerpiece to the master bedroom or guest suite, this upholstered velvet headboard for king bed frames provides a soft, stain-resistant update for premium comfort while relaxing, reading, or conversing in bed. Solidly constructed from plywood and fiberboard with dense foam padding, this king size velvet headboard comes with five mounting positions that are height adjustable from 45" – 52.5". Set Includes: One – Lily King Biscuit Tufted Headboard