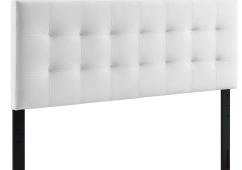

## Lily King Biscuit Tufted Performance Velvet Headboard

\$228.00

## Description

Instill classic elegance and modern luxury with the Lily King Biscuit Tufted Performance Velvet Headboard. Lily features charming biscuit tufting for plush vintage glamour and timeless appeal. An elegant centerpiece to the master bedroom or guest suite, this upholstered velvet headboard for king bed frames provides a soft, stain-resistant update for premium comfort while relaxing, reading, or conversing in bed. Solidly constructed from plywood and fiberboard with dense foam padding, this king size velvet headboard comes with five mounting positions that are height adjustable from 45" – 52.5". Set Includes: One – Lily King Biscuit Tufted Headboard