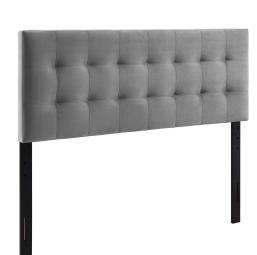

## Lily King Biscuit Tufted Performance Velvet Headboard

\$228.00

## Description

Instill classic elegance and modern luxury with the Lily King Biscuit Tufted Performance Velvet Headboard. Lily features charming biscuit tufting for plush vintage glamour and timeless appeal. An elegant centerpiece to the master bedroom or guest suite, this upholstered velvet headboard for king bed frames provides a soft, stain-resistant update for premium comfort while relaxing, reading, or conversing in bed. Solidly constructed from plywood and fiberboard with dense foam padding, this king size velvet headboard comes with five mounting positions that are height adjustable from 45" – 52.5". Set Includes: One – Lily King Biscuit Tufted Headboard