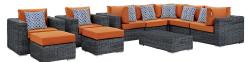

## **Summon 10 Piece Outdoor Patio Sunbrella Sectional Set**

\$9,062.00

## **Description**

Experience the outdoors with exceptional comfort and quality. Summon Outdoor Patio Sectional Sofa set offers an exquisite two-tone synthetic rattan weave, plush all-weather cushions with industry-leading Sunbrella fabric, UV protection, and a sturdy powder-coated aluminum frame. Featuring an elegant modern look, Summon Patio Sectional Sofa Set is part of an avant-garde outdoor sectional series well-equipped for enhancing patio, backyard, or poolside gatherings. This installment of the series is an Outdoor Patio Furniture set with Coffee Table. Set Includes: One - Summon Rattan Outdoor Patio Armless Chairs Two - Summon Rattan Outdoor Patio Armchairs Two - Summon Rattan Outdoor Patio Ottomans

## **Additional Information**

| SKU        | SMODC13502                                                                                                                                                                                                                                                                                           |
|------------|------------------------------------------------------------------------------------------------------------------------------------------------------------------------------------------------------------------------------------------------------------------------------------------------------|
| Dimensions | Overall Armchair Dimensions: 35"L x 35"W x 25"H Overall Coffee Table Dimensions: 23.5"L x 43.5"W x 12"H Overall Armless Dimensions: 29"L x 35"W x 25"H Overall Ottoman Dimensions: 21.5"L x 26"W x 12"H Overall Corner Dimensions: 35"L x 35"W x 25"H Overall Product Dimensions: 40"L x 48"W x 72"H |