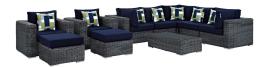

## **Summon 10 Piece Outdoor Patio Sunbrella Sectional Set**

\$9,062.00

## **Description**

Experience the outdoors with exceptional comfort and quality. Summon Outdoor Patio Sectional Sofa set offers an exquisite two-tone synthetic rattan weave, plush all-weather cushions with industry-leading Sunbrella fabric, UV protection, and a sturdy powder-coated aluminum frame. Featuring an elegant modern look, Summon Patio Sectional Sofa Set is part of an avant-garde outdoor sectional series well-equipped for enhancing patio, backyard, or poolside gatherings. This installment of the series is an Outdoor Patio Furniture set with Coffee Table. Set Includes: One - Summon Rattan Outdoor Patio Armless Chairs Two - Summon Rattan Outdoor Patio Armchairs Two - Summon Rattan Outdoor Patio Ottomans