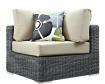

## **Description**

Experience the outdoors with exceptional comfort and quality. Summon Outdoor Patio Sectional Sofa set offers an exquisite two-tone synthetic rattan weave, plush all-weather cushions with industry-leading Sunbrella fabric, UV protection, and a sturdy powder-coated aluminum frame. Featuring an elegant modern look, Summon Patio Sectional Sofa Set is part of an avant-garde outdoor sectional series well-equipped for enhancing patio, backyard, or poolside gatherings. This installment of the series is an Outdoor Patio Furniture set with Coffee Table. Set Includes: One - Summon Rattan Outdoor Patio Armless Chairs Two - Summon Rattan Outdoor Patio Armchairs Two - Summon Rattan Outdoor Patio Ottomans