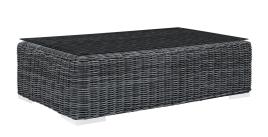

## **Description**

Experience the outdoors with exceptional comfort and quality. Summon Outdoor Patio Sectional Sofa set offers an exquisite two-tone synthetic rattan weave, plush all-weather cushions with industry-leading Sunbrella fabric, UV protection, and a sturdy powder-coated aluminum frame. Featuring an elegant modern look, Summon Patio Sectional Sofa Set is part of an avant-garde outdoor sectional series well-equipped for enhancing patio, backyard, or poolside gatherings. This installment of the series is an Outdoor Patio Furniture set with Coffee Table. Set Includes: One - Summon Rattan Outdoor Patio Armless Chairs Two - Summon Rattan Outdoor Patio Armchairs Two - Summon Rattan Outdoor Patio Ottomans

## **Additional Information**

| SKU        | SMODC13502                                                                                                                                                                                                                                                                                           |
|------------|------------------------------------------------------------------------------------------------------------------------------------------------------------------------------------------------------------------------------------------------------------------------------------------------------|
| Dimensions | Overall Armchair Dimensions: 35"L x 35"W x 25"H Overall Coffee Table Dimensions: 23.5"L x 43.5"W x 12"H Overall Armless Dimensions: 29"L x 35"W x 25"H Overall Ottoman Dimensions: 21.5"L x 26"W x 12"H Overall Corner Dimensions: 35"L x 35"W x 25"H Overall Product Dimensions: 40"L x 48"W x 72"H |