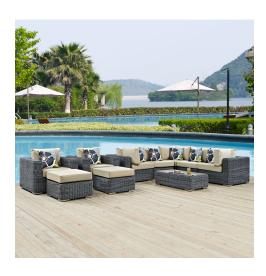

## **Summon 10 Piece Outdoor Patio Sunbrella Sectional Set**

\$9,062.00

## **Description**

Experience the outdoors with exceptional comfort and quality. Summon Outdoor Patio Sectional Sofa set offers an exquisite two-tone synthetic rattan weave, plush all-weather cushions with industry-leading Sunbrella fabric, UV protection, and a sturdy powder-coated aluminum frame. Featuring an elegant modern look, Summon Patio Sectional Sofa Set is part of an avant-garde outdoor sectional series well-equipped for enhancing patio, backyard, or poolside gatherings. This installment of the series is an Outdoor Patio Furniture set with Coffee Table. Set Includes: One - Summon Rattan Outdoor Patio Armless Chairs Two - Summon Rattan Outdoor Patio Armchairs Two - Summon Rattan Outdoor Patio Ottomans

## **Additional Information**

| SKU        | SMODC13502                                                                                                                                                                                                                                                                                           |
|------------|------------------------------------------------------------------------------------------------------------------------------------------------------------------------------------------------------------------------------------------------------------------------------------------------------|
| Dimensions | Overall Armchair Dimensions: 35"L x 35"W x 25"H Overall Coffee Table Dimensions: 23.5"L x 43.5"W x 12"H Overall Armless Dimensions: 29"L x 35"W x 25"H Overall Ottoman Dimensions: 21.5"L x 26"W x 12"H Overall Corner Dimensions: 35"L x 35"W x 25"H Overall Product Dimensions: 40"L x 48"W x 72"H |