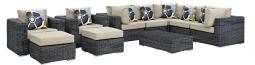

## **Summon 10 Piece Outdoor Patio Sunbrella Sectional Set**

\$9,062.00

## **Description**

Experience the outdoors with exceptional comfort and quality. Summon Outdoor Patio Sectional Sofa set offers an exquisite two-tone synthetic rattan weave, plush all-weather cushions with industry-leading Sunbrella fabric, UV protection, and a sturdy powder-coated aluminum frame. Featuring an elegant modern look, Summon Patio Sectional Sofa Set is part of an avant-garde outdoor sectional series well-equipped for enhancing patio, backyard, or poolside gatherings. This installment of the series is an Outdoor Patio Furniture set with Coffee Table. Set Includes: One - Summon Rattan Outdoor Patio Armless Chairs Two - Summon Rattan Outdoor Patio Armchairs Two - Summon Rattan Outdoor Patio Ottomans