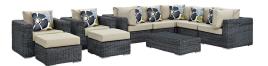

## **Summon 10 Piece Outdoor Patio Sunbrella Sectional Set**

\$9,062.00

## **Description**

Experience the outdoors with exceptional comfort and quality. Summon Outdoor Patio Sectional Sofa set offers an exquisite two-tone synthetic rattan weave, plush all-weather cushions with industry-leading Sunbrella fabric, UV protection, and a sturdy powder-coated aluminum frame. Featuring an elegant modern look, Summon Patio Sectional Sofa Set is part of an avant-garde outdoor sectional series well-equipped for enhancing patio, backyard, or poolside gatherings. This installment of the series is an Outdoor Patio Furniture set with Coffee Table. Set Includes: One - Summon Rattan Outdoor Patio Armless Chairs Two - Summon Rattan Outdoor Patio Armchairs Two - Summon Rattan Outdoor Patio Ottomans

## **Additional Information**

| SKU        | SMODC13502                                                                                                                                                                                                                                                                                           |
|------------|------------------------------------------------------------------------------------------------------------------------------------------------------------------------------------------------------------------------------------------------------------------------------------------------------|
| Dimensions | Overall Armchair Dimensions: 35"L x 35"W x 25"H Overall Coffee Table Dimensions: 23.5"L x 43.5"W x 12"H Overall Armless Dimensions: 29"L x 35"W x 25"H Overall Ottoman Dimensions: 21.5"L x 26"W x 12"H Overall Corner Dimensions: 35"L x 35"W x 25"H Overall Product Dimensions: 40"L x 48"W x 72"H |