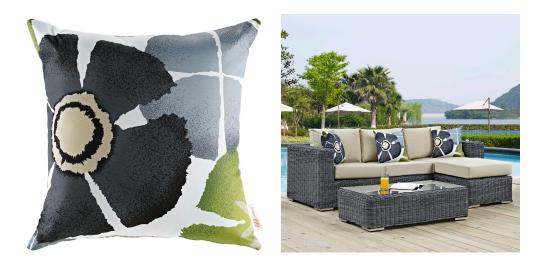

## Summon 3 Piece Outdoor Patio Sunbrella Sectional Set

\$3,261.00

## Description

Experience the outdoors with exceptional comfort and quality. Summon Outdoor Patio Sectional Sofa set offers an exquisite two-tone synthetic rattan weave, plush all-weather cushions with industry-leading Sunbrella fabric, UV protection, and a sturdy powder-coated aluminum frame. Featuring an elegant modern look, Summon Patio Sectional Sofa Set is part of an avant-garde outdoor sectional series well-equipped for enhancing patio, backyard, or poolside gatherings. This installment of the series is an Outdoor Patio Furniture set with Coffee Table. Set Includes: One - Summon Rattan Outdoor Patio Coffee Table One - Summon Rattan Outdoor Patio Ottoman One - Summon Rattan Outdoor Patio Sofa

## Additional Information

| SKU        | SMODC13505                                                                                                                                                                                                          |
|------------|---------------------------------------------------------------------------------------------------------------------------------------------------------------------------------------------------------------------|
| Dimensions | Overall Loveseat Dimensions: 36"L x 89"W x<br>26"H Overall Product Dimensions: 62"L x 89"W x<br>26"H Overall Coffee Table Dimensions: 23.5"L x<br>43.5"W x 12"H Overall Ottoman Dimensions: 26"L<br>x 26"W x 17.5"H |