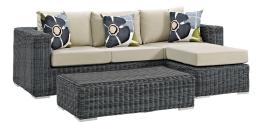

## Summon 3 Piece Outdoor Patio Sunbrella Sectional Set

\$3,261.00

## Description

Experience the outdoors with exceptional comfort and quality. Summon Outdoor Patio Sectional Sofa set offers an exquisite two-tone synthetic rattan weave, plush all-weather cushions with industry-leading Sunbrella fabric, UV protection, and a sturdy powder-coated aluminum frame. Featuring an elegant modern look, Summon Patio Sectional Sofa Set is part of an avant-garde outdoor sectional series well-equipped for enhancing patio, backyard, or poolside gatherings. This installment of the series is an Outdoor Patio Furniture set with Coffee Table. Set Includes: One - Summon Rattan Outdoor Patio Coffee Table One - Summon Rattan Outdoor Patio Ottoman One - Summon Rattan Outdoor Patio Sofa

## Additional Information

| SKU        | SMODC13505                                                                                                                                                                                                          |
|------------|---------------------------------------------------------------------------------------------------------------------------------------------------------------------------------------------------------------------|
| Dimensions | Overall Loveseat Dimensions: 36"L x 89"W x<br>26"H Overall Product Dimensions: 62"L x 89"W x<br>26"H Overall Coffee Table Dimensions: 23.5"L x<br>43.5"W x 12"H Overall Ottoman Dimensions: 26"L<br>x 26"W x 17.5"H |