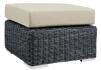

## Summon 3 Piece Outdoor Patio Sunbrella Sectional Set

\$3,261.00

## Description

Experience the outdoors with exceptional comfort and quality. Summon Outdoor Patio Sectional Sofa set offers an exquisite two-tone synthetic rattan weave, plush all-weather cushions with industry-leading Sunbrella fabric, UV protection, and a sturdy powder-coated aluminum frame. Featuring an elegant modern look, Summon Patio Sectional Sofa Set is part of an avant-garde outdoor sectional series well-equipped for enhancing patio, backyard, or poolside gatherings. This installment of the series is an Outdoor Patio Furniture set with Coffee Table. Set Includes: One - Summon Rattan Outdoor Patio Coffee Table One - Summon Rattan Outdoor Patio Ottoman One - Summon Rattan Outdoor Patio Sofa