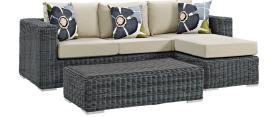

## Summon 3 Piece Outdoor Patio Sunbrella Sectional Set

\$3,261.00

## Description

Experience the outdoors with exceptional comfort and quality. Summon Outdoor Patio Sectional Sofa set offers an exquisite two-tone synthetic rattan weave, plush all-weather cushions with industry-leading Sunbrella fabric, UV protection, and a sturdy powder-coated aluminum frame. Featuring an elegant modern look, Summon Patio Sectional Sofa Set is part of an avant-garde outdoor sectional series well-equipped for enhancing patio, backyard, or poolside gatherings. This installment of the series is an Outdoor Patio Furniture set with Coffee Table. Set Includes: One - Summon Rattan Outdoor Patio Coffee Table One - Summon Rattan Outdoor Patio Ottoman One - Summon Rattan Outdoor Patio Sofa