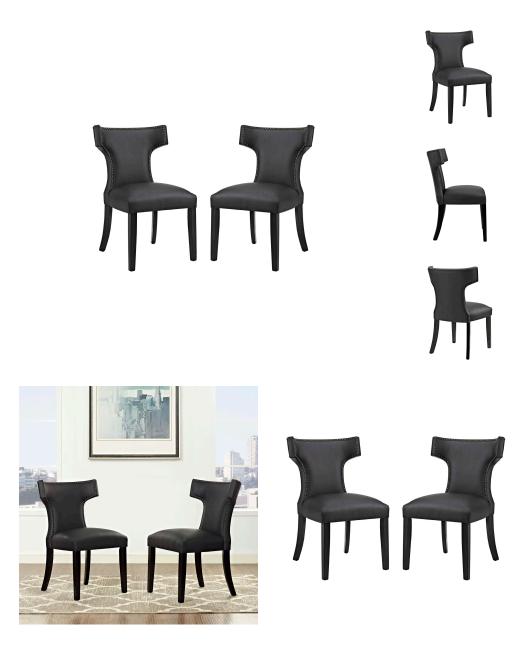

## Description

Transform your dining decor with the broadly designed Curve Dining Side Chair. Sweeping lines complement a minimalist shape for a chic look studded with nailhead trim. Curve comes generously padded with dense foam covered in vinyl, non-marking foot caps, and delivers just the right touch of finesse with tapered wood legs. Sporting an hourglass shape, Curve works well in a variety of dining room arrangements. Set Includes: Two - Curve Dining Chair