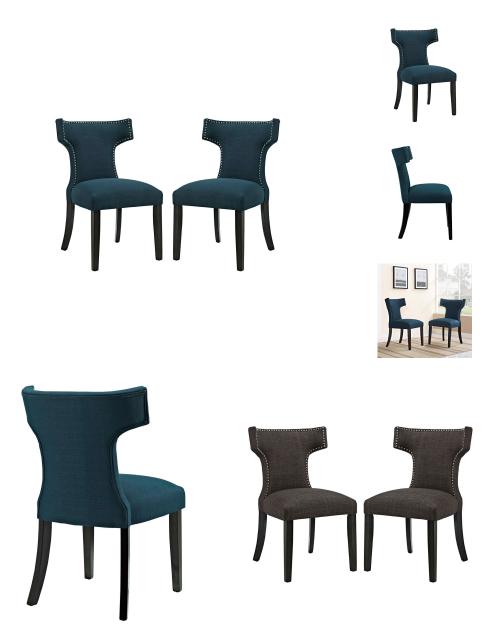

## **Curve Dining Side Chair Fabric Set Of 2**

\$451.00

## Description

Transform your dining decor with the broadly designed Curve Dining Side Chair. Sweeping lines complement a minimalist shape for a chic look studded with nailhead trim. Curve comes generously padded with dense foam covered in polyester fabric, non-marking foot caps, and delivers just the right touch of finesse with tapered wood legs. Sporting an hourglass shape, Curve works well in a variety of dining room arrangements. Set Includes: Two - Curve Dining Chair

## **Additional Information**

| SKU        | SMODC14203                                                                                                                                         |
|------------|----------------------------------------------------------------------------------------------------------------------------------------------------|
| Dimensions | Overall Product Dimensions: 25.5"L x 23"W x 35.5"H Overall Dining Chair Dimensions: 25.5"L x 23"W x 35.5"H Seat Dimensions: 17.5"L x 20"W x 20.5"H |