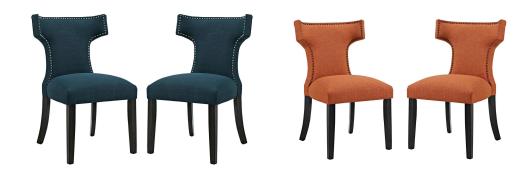

## **Curve Dining Side Chair Fabric Set Of 2**

\$451.00

## Description

Transform your dining decor with the broadly designed Curve Dining Side Chair. Sweeping lines complement a minimalist shape for a chic look studded with nailhead trim. Curve comes generously padded with dense foam covered in polyester fabric, non-marking foot caps, and delivers just the right touch of finesse with tapered wood legs. Sporting an hourglass shape, Curve works well in a variety of dining room arrangements. Set Includes: Two - Curve Dining Chair