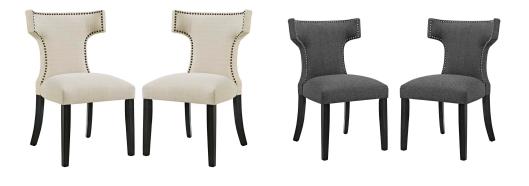

## **Curve Dining Side Chair Fabric Set Of 2**

\$451.00

## Description

Transform your dining decor with the broadly designed Curve Dining Side Chair. Sweeping lines complement a minimalist shape for a chic look studded with nailhead trim. Curve comes generously padded with dense foam covered in polyester fabric, non-marking foot caps, and delivers just the right touch of finesse with tapered wood legs. Sporting an hourglass shape, Curve works well in a variety of dining room arrangements. Set Includes: Two - Curve Dining Chair