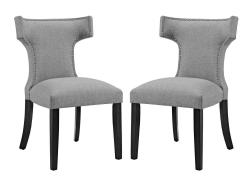

## **Curve Dining Side Chair Fabric Set Of 2**

\$451.00

## Description

Transform your dining decor with the broadly designed Curve Dining Side Chair. Sweeping lines complement a minimalist shape for a chic look studded with nailhead trim. Curve comes generously padded with dense foam covered in polyester fabric, non-marking foot caps, and delivers just the right touch of finesse with tapered wood legs. Sporting an hourglass shape, Curve works well in a variety of dining room arrangements. Set Includes: Two - Curve Dining Chair