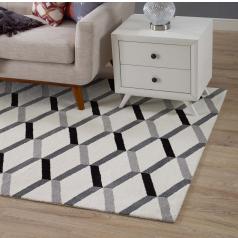

## Description

Make a sophisticated statement with the Sigrun Geometric Chevron Area Rug. Patterned with an elegant modern design, Sigrun is a soft machine-woven polyester microfiber rug that offers wide-ranging support and an exquisitely plush and cozy feeling underfoot. Complete with a jute fabric bottom, Sigrun enhances traditional and contemporary modern decors while outlasting everyday use. Featuring a stylish trellis design with a high density weave, this non-shedding area rug is the perfect addition to a living room, bedroom, entryway, kitchen, dining room, or family room. Slgrun is a family-friendly stain resistant rug with easy maintenance. Vacuum regularly and spot clean with diluted soap or detergent as needed. Create a comfortable play area for kids and pets while protecting your floors with this carefree decor update for your home. Set Includes: One - Sigrun Geometric Chevron 8x10 Area Rug