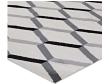

## Description

Make a sophisticated statement with the Sigrun Geometric Chevron Area Rug. Patterned with an elegant modern design, Sigrun is a soft machine-woven polyester microfiber rug that offers wide-ranging support and an exquisitely plush and cozy feeling underfoot. Complete with a jute fabric bottom, Sigrun enhances traditional and contemporary modern decors while outlasting everyday use. Featuring a stylish trellis design with a high density weave, this non-shedding area rug is the perfect addition to a living room, bedroom, entryway, kitchen, dining room, or family room. Slgrun is a family-friendly stain resistant rug with easy maintenance. Vacuum regularly and spot clean with diluted soap or detergent as needed. Create a comfortable play area for kids and pets while protecting your floors with this carefree decor update for your home. Set Includes: One - Sigrun Geometric Chevron 8x10 Area Rug