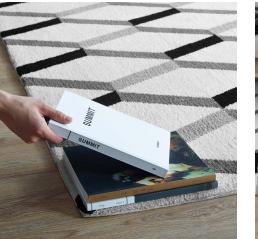

## Description

Make a sophisticated statement with the Sigrun Geometric Chevron Area Rug. Patterned with an elegant modern design, Sigrun is a soft machine-woven polyester microfiber rug that offers wide-ranging support and an exquisitely plush and cozy feeling underfoot. Complete with a jute fabric bottom, Sigrun enhances traditional and contemporary modern decors while outlasting everyday use. Featuring a stylish trellis design with a high density weave, this non-shedding area rug is the perfect addition to a living room, bedroom, entryway, kitchen, dining room, or family room. Slgrun is a family-friendly stain resistant rug with easy maintenance. Vacuum regularly and spot clean with diluted soap or detergent as needed. Create a comfortable play area for kids and pets while protecting your floors with this carefree decor update for your home. Set Includes: One - Sigrun Geometric Chevron 8x10 Area Rug