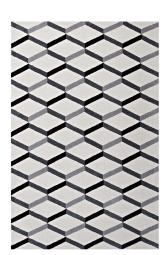

## Description

Make a sophisticated statement with the Sigrun Geometric Chevron Area Rug. Patterned with an elegant modern design, Sigrun is a soft machine-woven polyester microfiber rug that offers wide-ranging support and an exquisitely plush and cozy feeling underfoot. Complete with a jute fabric bottom, Sigrun enhances traditional and contemporary modern decors while outlasting everyday use. Featuring a stylish trellis design with a high density weave, this non-shedding area rug is the perfect addition to a living room, bedroom, entryway, kitchen, dining room, or family room. Slgrun is a family-friendly stain resistant rug with easy maintenance. Vacuum regularly and spot clean with diluted soap or detergent as needed. Create a comfortable play area for kids and pets while protecting your floors with this carefree decor update for your home. Set Includes: One - Sigrun Geometric Chevron 8x10 Area Rug