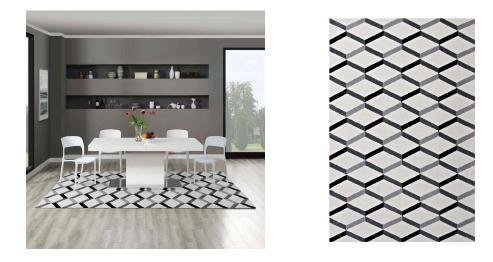

## Description

Make a sophisticated statement with the Sigrun Geometric Chevron Area Rug. Patterned with an elegant modern design, Sigrun is a soft machine-woven polyester microfiber rug that offers wide-ranging support and an exquisitely plush and cozy feeling underfoot. Complete with a jute fabric bottom, Sigrun enhances traditional and contemporary modern decors while outlasting everyday use. Featuring a stylish trellis design with a high density weave, this non-shedding area rug is the perfect addition to a living room, bedroom, entryway, kitchen, dining room, or family room. Slgrun is a family-friendly stain resistant rug with easy maintenance. Vacuum regularly and spot clean with diluted soap or detergent as needed. Create a comfortable play area for kids and pets while protecting your floors with this carefree decor update for your home. Set Includes: One - Sigrun Geometric Chevron 8x10 Area Rug