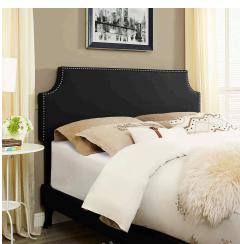

## Description

Accelerate your bedroom decor with the Corene Platform Bed. Made with a solid wood frame upholstered in vinyl, Corene features tapered wood legs, plastic foot glides, stylish headboard, and ten sturdy wood slats with a centered supporting bar and two support legs for enhanced stability. Due to the wooden slat support system, the use of a box spring is unnecessary. Corene supports memory foam mattresses such as our Aveline series. Perfect for mid-century modern, eclectic and contemporary bedrooms. Mattress not included.