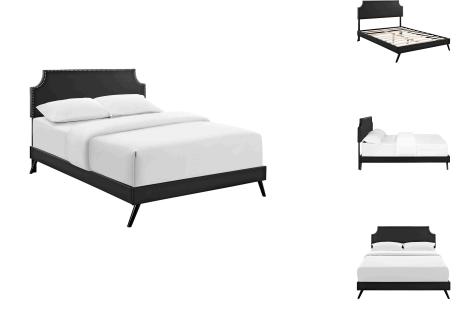

## **Corene Full Vinyl Platform Bed With Round Splayed Legs**

\$420.00

## Description

Accelerate your bedroom decor with the Corene Platform Bed. Made with a solid wood frame upholstered in vinyl, Corene features tapered wood legs, plastic foot glides, stylish headboard, and ten sturdy wood slats with a centered supporting bar and two support legs for enhanced stability. Due to the wooden slat support system, the use of a box spring is unnecessary. Corene supports memory foam mattresses such as our Aveline series. Perfect for mid-century modern, eclectic and contemporary bedrooms. Mattress not included.

Assembly Required. Set Includes: One - Laura Full Headboard One - Loryn Full Bed Frame with Round Tapered Legs

## **Additional Information**

| SKU        | SMODC17536                                                                                                                                                                                |
|------------|-------------------------------------------------------------------------------------------------------------------------------------------------------------------------------------------|
| Dimensions | Overall Product Dimensions: 80.5"L x 57.5"W x 46"H Long Board Dimensions: 76"L x 6"W x 1"H Short Board Dimensions: 75.5"L x 6"W x 2.5"H Overall Headboard Dimensions: 3"L x 57.5"W x 46"H |