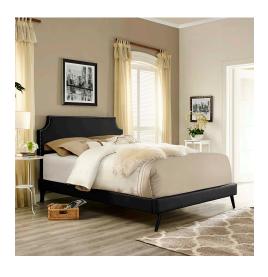

## Description

Accelerate your bedroom decor with the Corene Platform Bed. Made with a solid wood frame upholstered in vinyl, Corene features tapered wood legs, plastic foot glides, stylish headboard, and ten sturdy wood slats with a centered supporting bar and two support legs for enhanced stability. Due to the wooden slat support system, the use of a box spring is unnecessary. Corene supports memory foam mattresses such as our Aveline series. Perfect for mid-century modern, eclectic and contemporary bedrooms. Mattress not included.