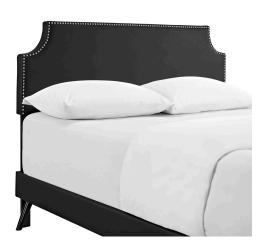

## Description

Accelerate your bedroom decor with the Corene Platform Bed. Made with a solid wood frame upholstered in vinyl, Corene features tapered wood legs, plastic foot glides, stylish headboard, and ten sturdy wood slats with a centered supporting bar and two support legs for enhanced stability. Due to the wooden slat support system, the use of a box spring is unnecessary. Corene supports memory foam mattresses such as our Aveline series. Perfect for mid-century modern, eclectic and contemporary bedrooms. Mattress not included.