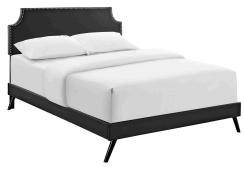

## **Corene Full Vinyl Platform Bed With Round Splayed Legs**

\$420.00

## Description

Accelerate your bedroom decor with the Corene Platform Bed. Made with a solid wood frame upholstered in vinyl, Corene features tapered wood legs, plastic foot glides, stylish headboard, and ten sturdy wood slats with a centered supporting bar and two support legs for enhanced stability. Due to the wooden slat support system, the use of a box spring is unnecessary. Corene supports memory foam mattresses such as our Aveline series. Perfect for mid-century modern, eclectic and contemporary bedrooms. Mattress not included.

Assembly Required. Set Includes: One - Laura Full Headboard One - Loryn Full Bed Frame with Round Tapered Legs