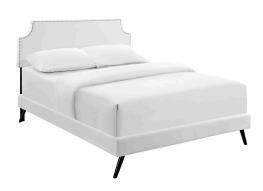

## **Corene Full Vinyl Platform Bed With Round Splayed Legs**

\$420.00

## Description

Accelerate your bedroom decor with the Corene Platform Bed. Made with a solid wood frame upholstered in vinyl, Corene features tapered wood legs, plastic foot glides, stylish headboard, and ten sturdy wood slats with a centered supporting bar and two support legs for enhanced stability. Due to the wooden slat support system, the use of a box spring is unnecessary. Corene supports memory foam mattresses such as our Aveline series. Perfect for mid-century modern, eclectic and contemporary bedrooms. Mattress not included.

Assembly Required. Set Includes: One - Laura Full Headboard One - Loryn Full Bed Frame with Round Tapered Legs