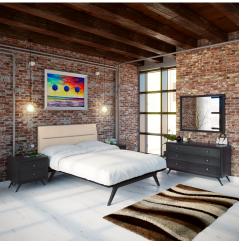

## **Addison 5 Piece Queen Bedroom Set**

\$3,158.00

## **Description**

Transform your ordinary bedroom arrangements into a more compelling decor with the Addison bedroom set. The Addison bed, with its open design and broad leg support, proves that elegance doesnt need to come at the expense of simplicity. Finely upholstered with a foam padded fabric headboard, Addison is an easy to maintain piece that admirably delivers both comfort and style. Addison requires assembly and should be spot cleaned only. Headboard included. Queen size mattress not included. The Addison queen size platform bed does not need a box spring. Set Includes: One – Addison Queen Bed Frame One – Addison Wood Dresser One – Addison Wood Mirror Two – Addison Night Stand