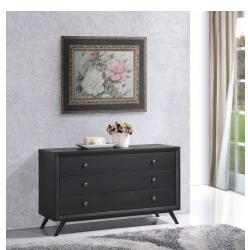

## **Description**

Transform your ordinary bedroom arrangements into a more compelling decor with the Addison bedroom set. The Addison bed, with its open design and broad leg support, proves that elegance doesnt need to come at the expense of simplicity. Finely upholstered with a foam padded fabric headboard, Addison is an easy to maintain piece that admirably delivers both comfort and style. Addison requires assembly and should be spot cleaned only. Headboard included. Queen size mattress not included. The Addison queen size platform bed does not need a box spring. Set Includes: One – Addison Queen Bed Frame One – Addison Wood Dresser One – Addison Wood Mirror Two – Addison Night Stand

## **Additional Information**

| SKU        | SMODC16844                                                                                                                                                                                                                                                                                                                                                                                                                                                                                                 |
|------------|------------------------------------------------------------------------------------------------------------------------------------------------------------------------------------------------------------------------------------------------------------------------------------------------------------------------------------------------------------------------------------------------------------------------------------------------------------------------------------------------------------|
| Dimensions | Overall Product Dimensions: 84"L x 59"W x 43"H Headboard Dimensions: 6"L x 59"W x 30"H Footboard Dimensions: 59"W x 12"H Nightstand Dimensions: 22"L x 16"W x 21"H Drawer Dimensions: 13"L x 17"W x 4"H Drawer Frame Dimensions: 13"L x .05"W x 5"H Base Dimensions: 5"L x 22"W x 5"H Dresser Dimensions: 18"L x 47.5"W x 28.5"H depth of inner drawer space: 12.5"L widest part of the table: 47.5"W Height of Inner Drawer Space: 42.5"W x 4.5"H Addison Mirror Product Dimension: 1"L x 31.5"W x 39.5"H |