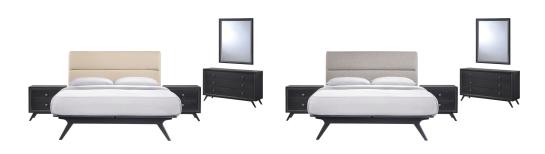

## **Addison 5 Piece Queen Bedroom Set**

\$3,158.00

## **Description**

Transform your ordinary bedroom arrangements into a more compelling decor with the Addison bedroom set. The Addison bed, with its open design and broad leg support, proves that elegance doesnt need to come at the expense of simplicity. Finely upholstered with a foam padded fabric headboard, Addison is an easy to maintain piece that admirably delivers both comfort and style. Addison requires assembly and should be spot cleaned only. Headboard included. Queen size mattress not included. The Addison queen size platform bed does not need a box spring. Set Includes: One – Addison Queen Bed Frame One – Addison Wood Dresser One – Addison Wood Mirror Two – Addison Night Stand