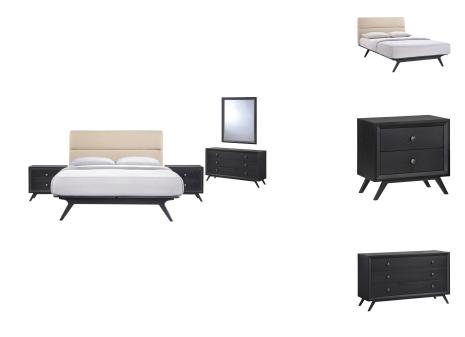

## **Addison 5 Piece Queen Bedroom Set**

\$3,158.00

## **Description**

Transform your ordinary bedroom arrangements into a more compelling decor with the Addison bedroom set. The Addison bed, with its open design and broad leg support, proves that elegance doesnt need to come at the expense of simplicity. Finely upholstered with a foam padded fabric headboard, Addison is an easy to maintain piece that admirably delivers both comfort and style. Addison requires assembly and should be spot cleaned only. Headboard included. Queen size mattress not included. The Addison queen size platform bed does not need a box spring. Set Includes: One – Addison Queen Bed Frame One – Addison Wood Dresser One – Addison Wood Mirror Two – Addison Night Stand

## **Additional Information**

| SKU        | SMODC16844                                                                                                                                                                                                                                                                                                                                                                                                                                                                                                 |
|------------|------------------------------------------------------------------------------------------------------------------------------------------------------------------------------------------------------------------------------------------------------------------------------------------------------------------------------------------------------------------------------------------------------------------------------------------------------------------------------------------------------------|
| Dimensions | Overall Product Dimensions: 84"L x 59"W x 43"H Headboard Dimensions: 6"L x 59"W x 30"H Footboard Dimensions: 59"W x 12"H Nightstand Dimensions: 22"L x 16"W x 21"H Drawer Dimensions: 13"L x 17"W x 4"H Drawer Frame Dimensions: 13"L x .05"W x 5"H Base Dimensions: 5"L x 22"W x 5"H Dresser Dimensions: 18"L x 47.5"W x 28.5"H depth of inner drawer space: 12.5"L widest part of the table: 47.5"W Height of Inner Drawer Space: 42.5"W x 4.5"H Addison Mirror Product Dimension: 1"L x 31.5"W x 39.5"H |