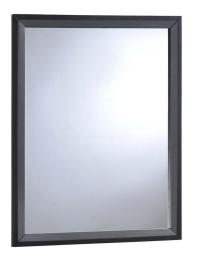

## **Description**

Transform your ordinary bedroom arrangements into a more compelling decor with the Addison bedroom set. The Addison bed, with its open design and broad leg support, proves that elegance doesnt need to come at the expense of simplicity. Finely upholstered with a foam padded fabric headboard, Addison is an easy to maintain piece that admirably delivers both comfort and style. Addison requires assembly and should be spot cleaned only. Headboard included. Queen size mattress not included. The Addison queen size platform bed does not need a box spring. Set Includes: One – Addison Queen Bed Frame One – Addison Wood Dresser One – Addison Wood Mirror Two – Addison Night Stand

## **Additional Information**

| SKU        | SMODC16844                                                                                                                                                                                                                                                                                                                                                                                                                                                                                                 |
|------------|------------------------------------------------------------------------------------------------------------------------------------------------------------------------------------------------------------------------------------------------------------------------------------------------------------------------------------------------------------------------------------------------------------------------------------------------------------------------------------------------------------|
| Dimensions | Overall Product Dimensions: 84"L x 59"W x 43"H Headboard Dimensions: 6"L x 59"W x 30"H Footboard Dimensions: 59"W x 12"H Nightstand Dimensions: 22"L x 16"W x 21"H Drawer Dimensions: 13"L x 17"W x 4"H Drawer Frame Dimensions: 13"L x .05"W x 5"H Base Dimensions: 5"L x 22"W x 5"H Dresser Dimensions: 18"L x 47.5"W x 28.5"H depth of inner drawer space: 12.5"L widest part of the table: 47.5"W Height of Inner Drawer Space: 42.5"W x 4.5"H Addison Mirror Product Dimension: 1"L x 31.5"W x 39.5"H |